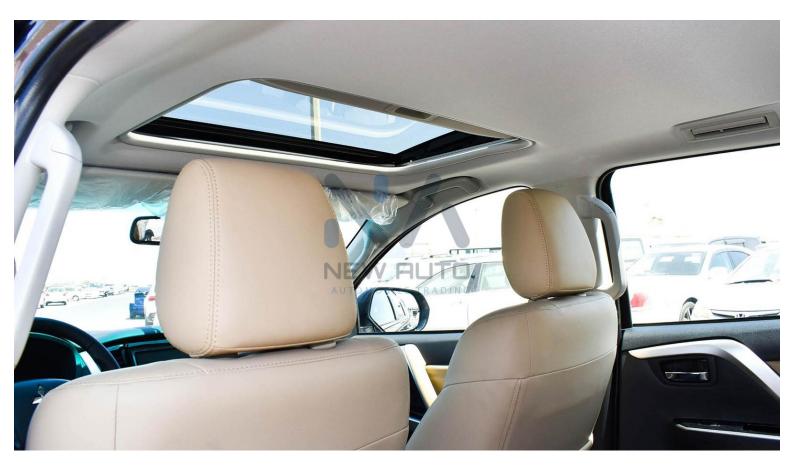

## **Exterior & Controls**

Color Brown

| Wheel Size     | 18" Alloy Wheel - Two Tone                             |
|----------------|--------------------------------------------------------|
| Package        | Chrome Package                                         |
| Chrome/Sport   |                                                        |
| Doors          | 5 Doors                                                |
| Keyless Entry  | Keyless entry system with 2 transmitters               |
| Lights &       | LED Headlamp, LED FrontFog Lamp&Rear Fog Light         |
| Fog lights     |                                                        |
| Camera         | 360 View Camera                                        |
| Parking Sensor | Front & Rear Radar                                     |
|                | INTERIOR                                               |
|                | INTERIOR                                               |
| Color          | Beige                                                  |
| Seats          | 7-Seaters (Leather Seats with Driver & Passenger Power |
|                | Seats)                                                 |
| Dashboard      | Digital Speedometer                                    |
| Steering       | Dashboard Control, Hands free& Voice Control,Audio     |
|                | Control, Cruise Control, Paddle Shifters               |
| AC             | Automatic Dual AC (Front & Rear Vent)                  |
| Speakers       | 8 Speakers                                             |
| Push Start     | Yes                                                    |
| Display Screen | 8"Smartphone-Link ScreenDisplay                        |
|                |                                                        |
| SAF            | ETY FEATURES                                           |
|                |                                                        |
| Brake System   | Anti-Lock Brakes (ABS), Electronic Brake Pressure      |