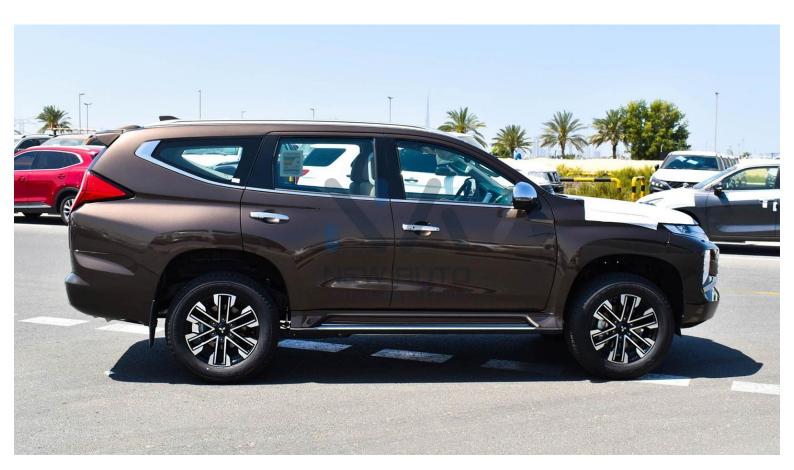

## **Dimension**

Exterior Dimensions Wheelbase Ground Clearance Weight (KG)

4825 × 1815 × 1800 2800 218 2030 Kg

## **Exterior & Controls**

Color Brown

| Wheel Size     | 18" Alloy Wheel - Two Tone                             |
|----------------|--------------------------------------------------------|
| Package        | Chrome Package                                         |
| Chrome/Sport   |                                                        |
| Doors          | 5 Doors                                                |
| Keyless Entry  | Keyless entry system with 2 transmitters               |
| Lights &       | LED Headlamp, LED FrontFog Lamp&Rear Fog Light         |
| Fog lights     |                                                        |
| Camera         | 360 View Camera                                        |
| Parking Sensor | Front & Rear Radar                                     |
|                | INTERIOR                                               |
|                | INTERIOR                                               |
| Color          | Beige                                                  |
| Seats          | 7-Seaters (Leather Seats with Driver & Passenger Power |
|                | Seats)                                                 |
| Dashboard      | Digital Speedometer                                    |
| Steering       | Dashboard Control, Hands free& Voice Control,Audio     |
|                | Control, Cruise Control, Paddle Shifters               |
| AC             | Automatic Dual AC (Front & Rear Vent)                  |
| Speakers       | 8 Speakers                                             |
| Push Start     | Yes                                                    |
| Display Screen | 8"Smartphone-Link ScreenDisplay                        |
|                |                                                        |
| SAF            | ETY FEATURES                                           |
|                |                                                        |
| Brake System   | Anti-Lock Brakes (ABS), Electronic Brake Pressure      |