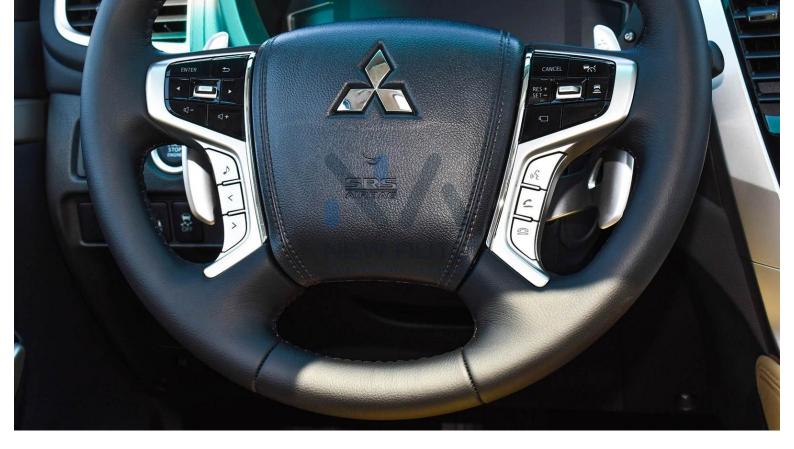

## **Exterior & Controls**

Color Brown

| Wheel Size     | 18" Alloy Wheel - Two Tone                             |
|----------------|--------------------------------------------------------|
| Package        | Chrome Package                                         |
| Chrome/Sport   |                                                        |
| Doors          | 5 Doors                                                |
| Keyless Entry  | Keyless entry system with 2 transmitters               |
| Lights &       | LED Headlamp, LED FrontFog Lamp&Rear Fog Light         |
| Fog lights     |                                                        |
| Camera         | 360 View Camera                                        |
| Parking Sensor | Front & Rear Radar                                     |
|                | INTERIOR                                               |
|                | INTERIOR                                               |
| Color          | Beige                                                  |
| Seats          | 7-Seaters (Leather Seats with Driver & Passenger Power |
|                | Seats)                                                 |
| Dashboard      | Digital Speedometer                                    |
| Steering       | Dashboard Control, Hands free& Voice Control,Audio     |
|                | Control, Cruise Control, Paddle Shifters               |
| AC             | Automatic Dual AC (Front & Rear Vent)                  |
| Speakers       | 8 Speakers                                             |
| Push Start     | Yes                                                    |
| Display Screen | 8"Smartphone-Link ScreenDisplay                        |
|                |                                                        |
| SAF            | ETY FEATURES                                           |
|                |                                                        |
| Brake System   | Anti-Lock Brakes (ABS), Electronic Brake Pressure      |