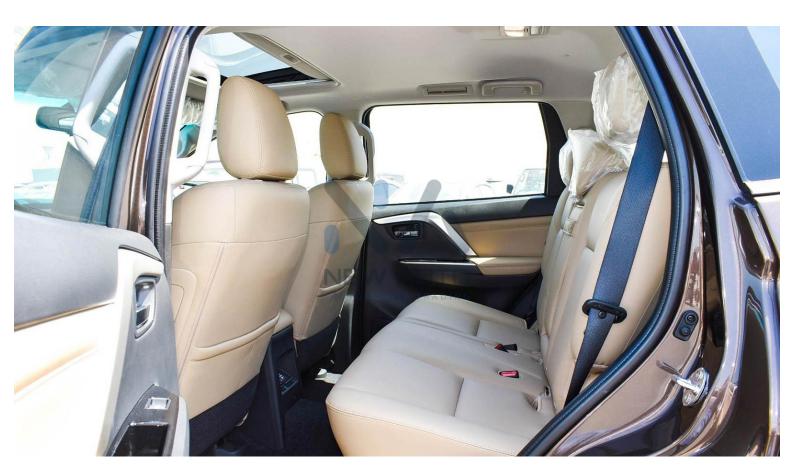

## **Exterior & Controls**

Color Brown

| Wheel Size     | 18" Alloy Wheel - Two Tone                             |
|----------------|--------------------------------------------------------|
| Package        | Chrome Package                                         |
| Chrome/Sport   |                                                        |
| Doors          | 5 Doors                                                |
| Keyless Entry  | Keyless entry system with 2 transmitters               |
| Lights &       | LED Headlamp, LED FrontFog Lamp&Rear Fog Light         |
| Fog lights     |                                                        |
| Camera         | 360 View Camera                                        |
| Parking Sensor | Front & Rear Radar                                     |
|                | INTERIOR                                               |
|                | INTERIOR                                               |
| Color          | Beige                                                  |
| Seats          | 7-Seaters (Leather Seats with Driver & Passenger Power |
|                | Seats)                                                 |
| Dashboard      | Digital Speedometer                                    |
| Steering       | Dashboard Control, Hands free& Voice Control,Audio     |
|                | Control, Cruise Control, Paddle Shifters               |
| AC             | Automatic Dual AC (Front & Rear Vent)                  |
| Speakers       | 8 Speakers                                             |
| Push Start     | Yes                                                    |
| Display Screen | 8"Smartphone-Link ScreenDisplay                        |
|                |                                                        |
| SAF            | ETY FEATURES                                           |
|                |                                                        |
| Brake System   | Anti-Lock Brakes (ABS), Electronic Brake Pressure      |