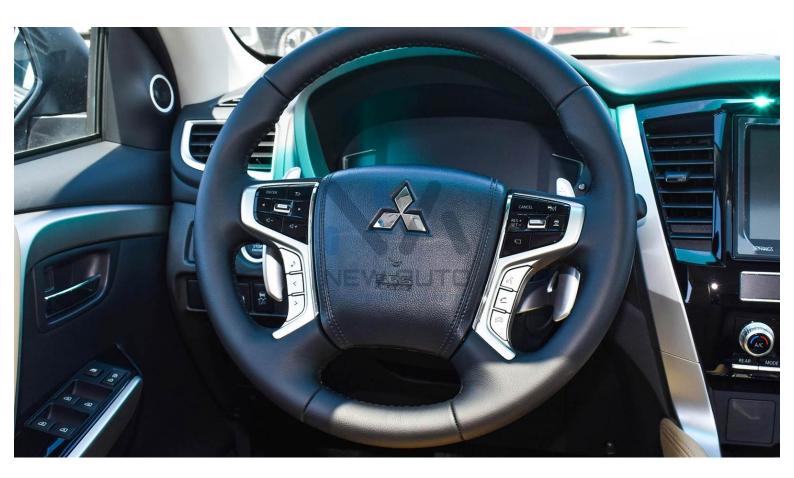

## **Exterior & Controls**

Color Brown

| Wheel Size     | 18" Alloy Wheel - Two Tone                             |
|----------------|--------------------------------------------------------|
| Package        | Chrome Package                                         |
| Chrome/Sport   |                                                        |
| Doors          | 5 Doors                                                |
| Keyless Entry  | Keyless entry system with 2 transmitters               |
| Lights &       | LED Headlamp, LED FrontFog Lamp&Rear Fog Light         |
| Fog lights     |                                                        |
| Camera         | 360 View Camera                                        |
| Parking Sensor | Front & Rear Radar                                     |
|                | INTERIOR                                               |
|                | INTERIOR                                               |
| Color          | Beige                                                  |
| Seats          | 7-Seaters (Leather Seats with Driver & Passenger Power |
|                | Seats)                                                 |
| Dashboard      | Digital Speedometer                                    |
| Steering       | Dashboard Control, Hands free& Voice Control,Audio     |
|                | Control, Cruise Control, Paddle Shifters               |
| AC             | Automatic Dual AC (Front & Rear Vent)                  |
| Speakers       | 8 Speakers                                             |
| Push Start     | Yes                                                    |
| Display Screen | 8"Smartphone-Link ScreenDisplay                        |
|                |                                                        |
| SAF            | ETY FEATURES                                           |
|                |                                                        |
| Brake System   | Anti-Lock Brakes (ABS), Electronic Brake Pressure      |