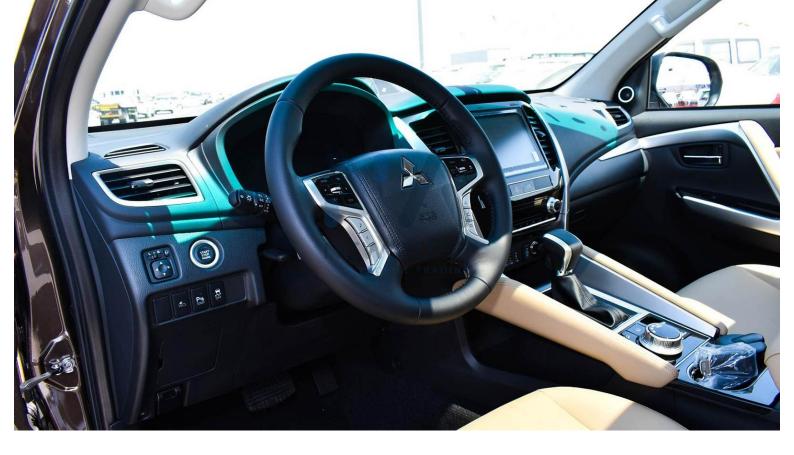

## **Exterior & Controls**

Color Brown

| Wheel Size     | 18" Alloy Wheel - Two Tone                             |
|----------------|--------------------------------------------------------|
| Package        | Chrome Package                                         |
| Chrome/Sport   |                                                        |
| Doors          | 5 Doors                                                |
| Keyless Entry  | Keyless entry system with 2 transmitters               |
| Lights &       | LED Headlamp, LED FrontFog Lamp&Rear Fog Light         |
| Fog lights     |                                                        |
| Camera         | 360 View Camera                                        |
| Parking Sensor | Front & Rear Radar                                     |
|                | INTERIOR                                               |
|                | INTERIOR                                               |
| Color          | Beige                                                  |
| Seats          | 7-Seaters (Leather Seats with Driver & Passenger Power |
|                | Seats)                                                 |
| Dashboard      | Digital Speedometer                                    |
| Steering       | Dashboard Control, Hands free& Voice Control,Audio     |
|                | Control, Cruise Control, Paddle Shifters               |
| AC             | Automatic Dual AC (Front & Rear Vent)                  |
| Speakers       | 8 Speakers                                             |
| Push Start     | Yes                                                    |
| Display Screen | 8"Smartphone-Link ScreenDisplay                        |
|                |                                                        |
| SAF            | ETY FEATURES                                           |
|                |                                                        |
| Brake System   | Anti-Lock Brakes (ABS), Electronic Brake Pressure      |