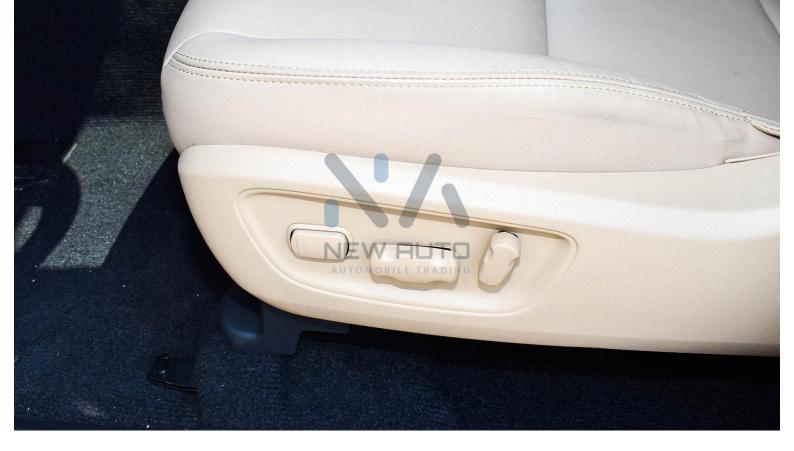

## **Exterior & Controls**

Color Brown

| Wheel Size     | 18" Alloy Wheel - Two Tone                             |
|----------------|--------------------------------------------------------|
| Package        | Chrome Package                                         |
| Chrome/Sport   |                                                        |
| Doors          | 5 Doors                                                |
| Keyless Entry  | Keyless entry system with 2 transmitters               |
| Lights &       | LED Headlamp, LED FrontFog Lamp&Rear Fog Light         |
| Fog lights     |                                                        |
| Camera         | 360 View Camera                                        |
| Parking Sensor | Front & Rear Radar                                     |
|                | INTERIOR                                               |
|                | INTERIOR                                               |
| Color          | Beige                                                  |
| Seats          | 7-Seaters (Leather Seats with Driver & Passenger Power |
|                | Seats)                                                 |
| Dashboard      | Digital Speedometer                                    |
| Steering       | Dashboard Control, Hands free& Voice Control,Audio     |
|                | Control, Cruise Control, Paddle Shifters               |
| AC             | Automatic Dual AC (Front & Rear Vent)                  |
| Speakers       | 8 Speakers                                             |
| Push Start     | Yes                                                    |
| Display Screen | 8"Smartphone-Link ScreenDisplay                        |
|                |                                                        |
| SAF            | ETY FEATURES                                           |
|                |                                                        |
| Brake System   | Anti-Lock Brakes (ABS), Electronic Brake Pressure      |