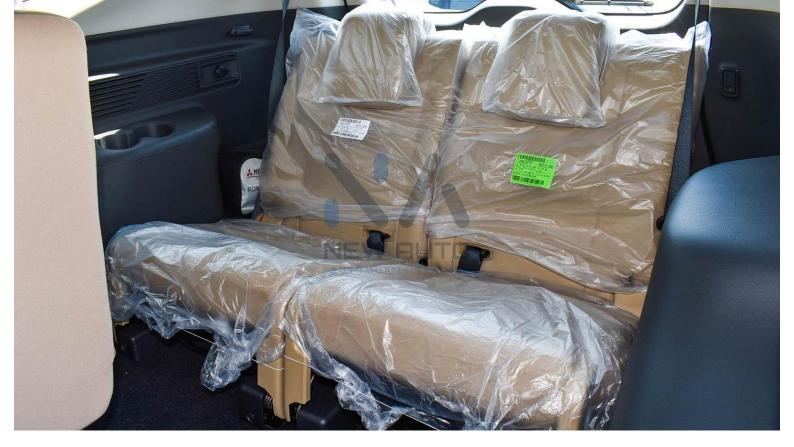

## **Exterior & Controls**

Color Brown

| Wheel Size     | 18" Alloy Wheel - Two Tone                             |
|----------------|--------------------------------------------------------|
| Package        | Chrome Package                                         |
| Chrome/Sport   |                                                        |
| Doors          | 5 Doors                                                |
| Keyless Entry  | Keyless entry system with 2 transmitters               |
| Lights &       | LED Headlamp, LED FrontFog Lamp&Rear Fog Light         |
| Fog lights     |                                                        |
| Camera         | 360 View Camera                                        |
| Parking Sensor | Front & Rear Radar                                     |
|                | INTERIOR                                               |
|                | INTERIOR                                               |
| Color          | Beige                                                  |
| Seats          | 7-Seaters (Leather Seats with Driver & Passenger Power |
|                | Seats)                                                 |
| Dashboard      | Digital Speedometer                                    |
| Steering       | Dashboard Control, Hands free& Voice Control,Audio     |
|                | Control, Cruise Control, Paddle Shifters               |
| AC             | Automatic Dual AC (Front & Rear Vent)                  |
| Speakers       | 8 Speakers                                             |
| Push Start     | Yes                                                    |
| Display Screen | 8"Smartphone-Link ScreenDisplay                        |
|                |                                                        |
| SAF            | ETY FEATURES                                           |
|                |                                                        |
| Brake System   | Anti-Lock Brakes (ABS), Electronic Brake Pressure      |