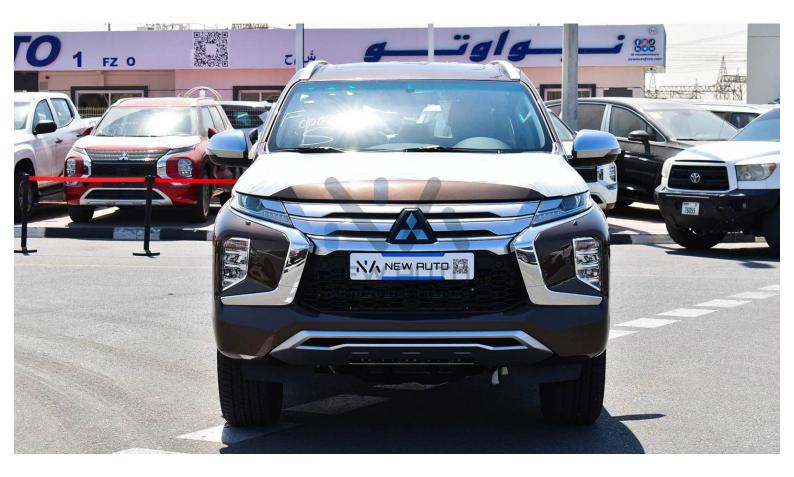

## **Exterior & Controls**

Color Brown

| Wheel Size     | 18" Alloy Wheel - Two Tone                             |
|----------------|--------------------------------------------------------|
| Package        | Chrome Package                                         |
| Chrome/Sport   |                                                        |
| Doors          | 5 Doors                                                |
| Keyless Entry  | Keyless entry system with 2 transmitters               |
| Lights &       | LED Headlamp, LED FrontFog Lamp&Rear Fog Light         |
| Fog lights     |                                                        |
| Camera         | 360 View Camera                                        |
| Parking Sensor | Front & Rear Radar                                     |
|                | INTERIOR                                               |
|                | INTERIOR                                               |
| Color          | Beige                                                  |
| Seats          | 7-Seaters (Leather Seats with Driver & Passenger Power |
|                | Seats)                                                 |
| Dashboard      | Digital Speedometer                                    |
| Steering       | Dashboard Control, Hands free& Voice Control,Audio     |
|                | Control, Cruise Control, Paddle Shifters               |
| AC             | Automatic Dual AC (Front & Rear Vent)                  |
| Speakers       | 8 Speakers                                             |
| Push Start     | Yes                                                    |
| Display Screen | 8"Smartphone-Link ScreenDisplay                        |
|                |                                                        |
| SAF            | ETY FEATURES                                           |
|                |                                                        |
| Brake System   | Anti-Lock Brakes (ABS), Electronic Brake Pressure      |