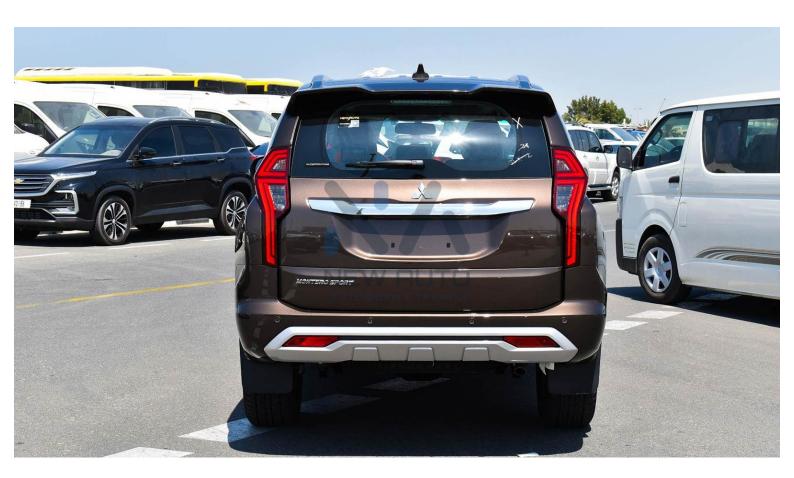

## Montero Sport GLS 3.0L 6-Cylinder (MONTEROSPORTGLS4)

Brand: Mitsubishi Fuel Type: Petrol

Body Type: SUV Car Code: MONTEROSPORTGLS4

## **Exterior & Controls**

Color Brown

| Wheel Size     | 18" Alloy Wheel - Two Tone                             |
|----------------|--------------------------------------------------------|
| Package        | Chrome Package                                         |
| Chrome/Sport   |                                                        |
| Doors          | 5 Doors                                                |
| Keyless Entry  | Keyless entry system with 2 transmitters               |
| Lights &       | LED Headlamp, LED FrontFog Lamp&Rear Fog Light         |
| Fog lights     |                                                        |
| Camera         | 360 View Camera                                        |
| Parking Sensor | Front & Rear Radar                                     |
|                | INTERIOR                                               |
|                | INTERIOR                                               |
| Color          | Beige                                                  |
| Seats          | 7-Seaters (Leather Seats with Driver & Passenger Power |
|                | Seats)                                                 |
| Dashboard      | Digital Speedometer                                    |
| Steering       | Dashboard Control, Hands free& Voice Control,Audio     |
|                | Control, Cruise Control, Paddle Shifters               |
| AC             | Automatic Dual AC (Front & Rear Vent)                  |
| Speakers       | 8 Speakers                                             |
| Push Start     | Yes                                                    |
| Display Screen | 8"Smartphone-Link ScreenDisplay                        |
|                |                                                        |
| SAF            | ETY FEATURES                                           |
|                |                                                        |
| Brake System   | Anti-Lock Brakes (ABS), Electronic Brake Pressure      |