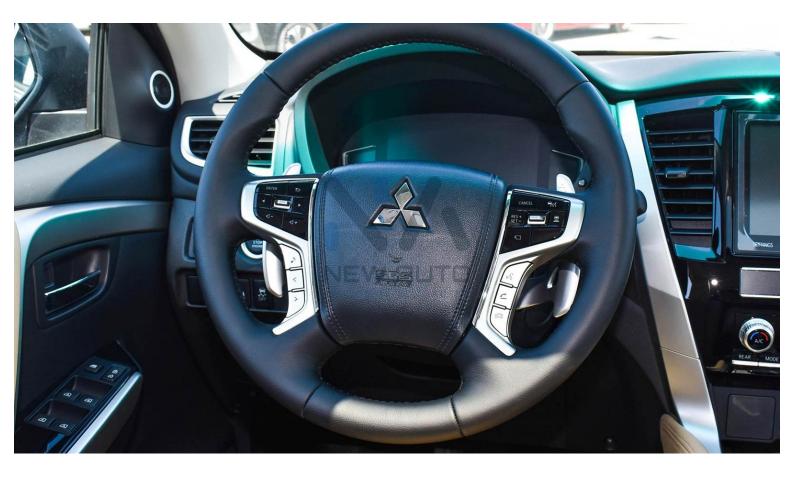

## **Exterior & Controls**

Color Brown

| Wheel Size     | 18" Alloy Wheel - Two Tone                             |
|----------------|--------------------------------------------------------|
| Package        | Chrome Package                                         |
| Chrome/Sport   |                                                        |
| Doors          | 5 Doors                                                |
| Keyless Entry  | Keyless entry system with 2 transmitters               |
| Lights &       | LED Headlamp, LED FrontFog Lamp&Rear Fog Light         |
| Fog lights     |                                                        |
| Camera         | 360 View Camera                                        |
| Parking Sensor | Front & Rear Radar                                     |
|                | INTERIOR                                               |
|                | INTERIOR                                               |
| Color          | Beige                                                  |
| Seats          | 7-Seaters (Leather Seats with Driver & Passenger Power |
|                | Seats)                                                 |
| Dashboard      | Digital Speedometer                                    |
| Steering       | Dashboard Control, Hands free& Voice Control,Audio     |
|                | Control, Cruise Control, Paddle Shifters               |
| AC             | Automatic Dual AC (Front & Rear Vent)                  |
| Speakers       | 8 Speakers                                             |
| Push Start     | Yes                                                    |
| Display Screen | 8"Smartphone-Link ScreenDisplay                        |
|                |                                                        |
| SAF            | ETY FEATURES                                           |
|                |                                                        |
| Brake System   | Anti-Lock Brakes (ABS), Electronic Brake Pressure      |