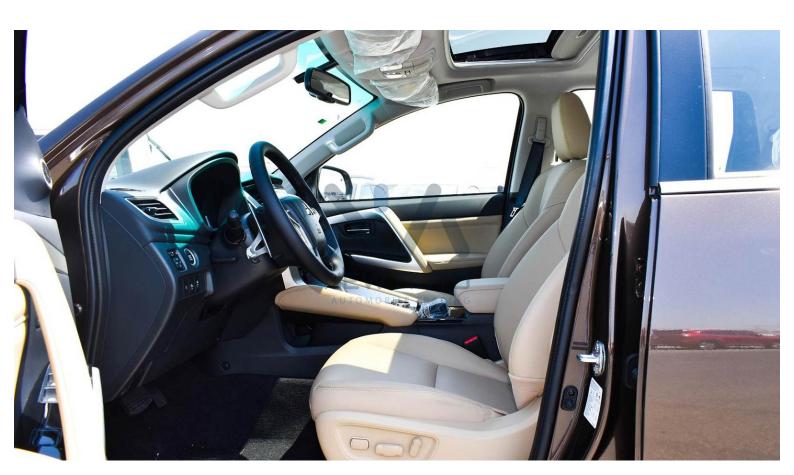

## **Exterior & Controls**

Color Brown

| Wheel Size     | 18" Alloy Wheel - Two Tone                             |
|----------------|--------------------------------------------------------|
| Package        | Chrome Package                                         |
| Chrome/Sport   |                                                        |
| Doors          | 5 Doors                                                |
| Keyless Entry  | Keyless entry system with 2 transmitters               |
| Lights &       | LED Headlamp, LED FrontFog Lamp&Rear Fog Light         |
| Fog lights     |                                                        |
| Camera         | 360 View Camera                                        |
| Parking Sensor | Front & Rear Radar                                     |
|                | INTERIOR                                               |
|                | INTERIOR                                               |
| Color          | Beige                                                  |
| Seats          | 7-Seaters (Leather Seats with Driver & Passenger Power |
|                | Seats)                                                 |
| Dashboard      | Digital Speedometer                                    |
| Steering       | Dashboard Control, Hands free& Voice Control,Audio     |
|                | Control, Cruise Control, Paddle Shifters               |
| AC             | Automatic Dual AC (Front & Rear Vent)                  |
| Speakers       | 8 Speakers                                             |
| Push Start     | Yes                                                    |
| Display Screen | 8"Smartphone-Link ScreenDisplay                        |
|                |                                                        |
| SAF            | ETY FEATURES                                           |
|                |                                                        |
| Brake System   | Anti-Lock Brakes (ABS), Electronic Brake Pressure      |