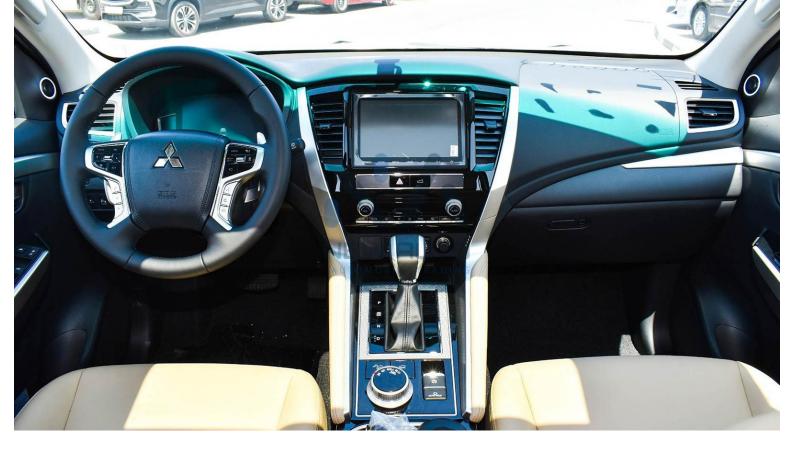

## **Exterior & Controls**

Color Brown

| Wheel Size     | 18" Alloy Wheel - Two Tone                             |
|----------------|--------------------------------------------------------|
| Package        | Chrome Package                                         |
| Chrome/Sport   |                                                        |
| Doors          | 5 Doors                                                |
| Keyless Entry  | Keyless entry system with 2 transmitters               |
| Lights &       | LED Headlamp, LED FrontFog Lamp&Rear Fog Light         |
| Fog lights     |                                                        |
| Camera         | 360 View Camera                                        |
| Parking Sensor | Front & Rear Radar                                     |
|                | INTERIOR                                               |
|                | INTERIOR                                               |
| Color          | Beige                                                  |
| Seats          | 7-Seaters (Leather Seats with Driver & Passenger Power |
|                | Seats)                                                 |
| Dashboard      | Digital Speedometer                                    |
| Steering       | Dashboard Control, Hands free& Voice Control,Audio     |
|                | Control, Cruise Control, Paddle Shifters               |
| AC             | Automatic Dual AC (Front & Rear Vent)                  |
| Speakers       | 8 Speakers                                             |
| Push Start     | Yes                                                    |
| Display Screen | 8"Smartphone-Link ScreenDisplay                        |
|                |                                                        |
| SAF            | ETY FEATURES                                           |
|                |                                                        |
| Brake System   | Anti-Lock Brakes (ABS), Electronic Brake Pressure      |