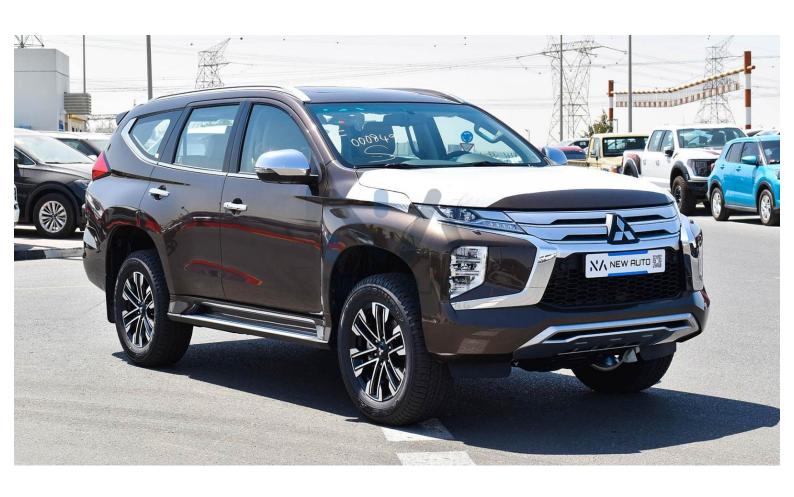

## Montero Sport GLS 3.0L 6-Cylinder (MONTEROSPORTGLS4)

Brand: Mitsubishi Fuel Type: Petrol

Body Type: SUV Car Code: MONTEROSPORTGLS4

## **Dimension**

Exterior Dimensions Wheelbase Ground Clearance Weight (KG)

4825 × 1815 × 1800 2800 218 2030 Kg

## **Exterior & Controls**

Color Brown

| Wheel Size     | 18" Alloy Wheel - Two Tone                             |
|----------------|--------------------------------------------------------|
| Package        | Chrome Package                                         |
| Chrome/Sport   |                                                        |
| Doors          | 5 Doors                                                |
| Keyless Entry  | Keyless entry system with 2 transmitters               |
| Lights &       | LED Headlamp, LED FrontFog Lamp&Rear Fog Light         |
| Fog lights     |                                                        |
| Camera         | 360 View Camera                                        |
| Parking Sensor | Front & Rear Radar                                     |
|                | INTERIOR                                               |
|                | INTERIOR                                               |
| Color          | Beige                                                  |
| Seats          | 7-Seaters (Leather Seats with Driver & Passenger Power |
|                | Seats)                                                 |
| Dashboard      | Digital Speedometer                                    |
| Steering       | Dashboard Control, Hands free& Voice Control,Audio     |
|                | Control, Cruise Control, Paddle Shifters               |
| AC             | Automatic Dual AC (Front & Rear Vent)                  |
| Speakers       | 8 Speakers                                             |
| Push Start     | Yes                                                    |
| Display Screen | 8"Smartphone-Link ScreenDisplay                        |
|                |                                                        |
| SAF            | ETY FEATURES                                           |
|                |                                                        |
| Brake System   | Anti-Lock Brakes (ABS), Electronic Brake Pressure      |