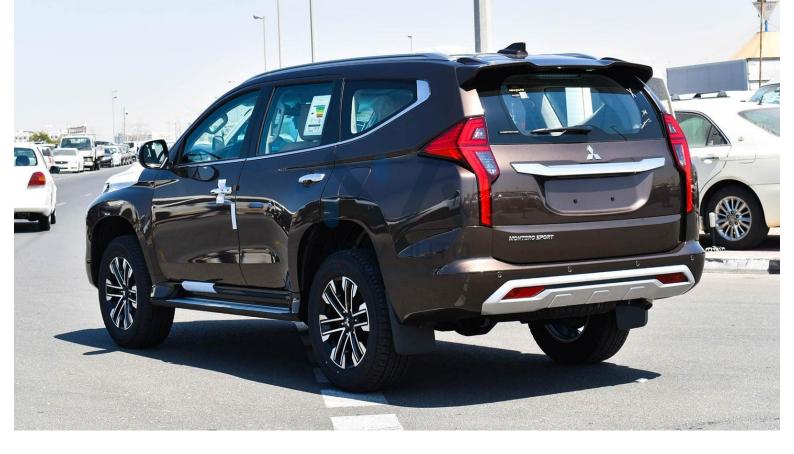

## **Exterior & Controls**

Color Brown

| Wheel Size     | 18" Alloy Wheel - Two Tone                             |
|----------------|--------------------------------------------------------|
| Package        | Chrome Package                                         |
| Chrome/Sport   |                                                        |
| Doors          | 5 Doors                                                |
| Keyless Entry  | Keyless entry system with 2 transmitters               |
| Lights &       | LED Headlamp, LED FrontFog Lamp&Rear Fog Light         |
| Fog lights     |                                                        |
| Camera         | 360 View Camera                                        |
| Parking Sensor | Front & Rear Radar                                     |
|                | INTERIOR                                               |
|                | INTERIOR                                               |
| Color          | Beige                                                  |
| Seats          | 7-Seaters (Leather Seats with Driver & Passenger Power |
|                | Seats)                                                 |
| Dashboard      | Digital Speedometer                                    |
| Steering       | Dashboard Control, Hands free& Voice Control,Audio     |
|                | Control, Cruise Control, Paddle Shifters               |
| AC             | Automatic Dual AC (Front & Rear Vent)                  |
| Speakers       | 8 Speakers                                             |
| Push Start     | Yes                                                    |
| Display Screen | 8"Smartphone-Link ScreenDisplay                        |
|                |                                                        |
| SAF            | ETY FEATURES                                           |
|                |                                                        |
| Brake System   | Anti-Lock Brakes (ABS), Electronic Brake Pressure      |