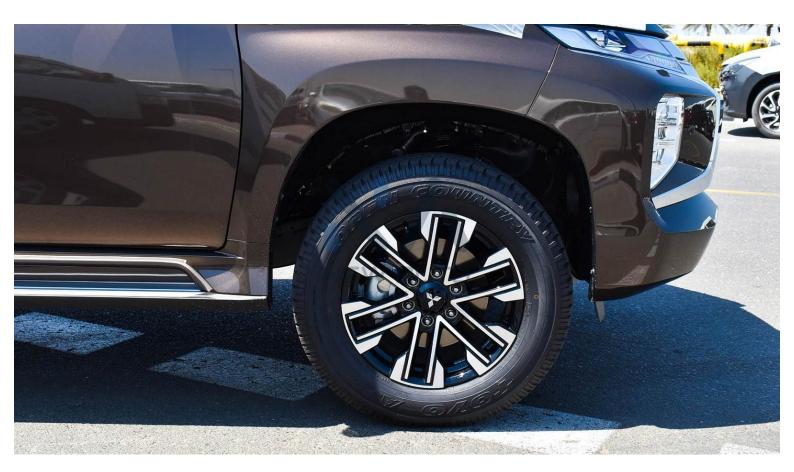

## **Exterior & Controls**

Color Brown

| Wheel Size     | 18" Alloy Wheel - Two Tone                             |
|----------------|--------------------------------------------------------|
| Package        | Chrome Package                                         |
| Chrome/Sport   |                                                        |
| Doors          | 5 Doors                                                |
| Keyless Entry  | Keyless entry system with 2 transmitters               |
| Lights &       | LED Headlamp, LED FrontFog Lamp&Rear Fog Light         |
| Fog lights     |                                                        |
| Camera         | 360 View Camera                                        |
| Parking Sensor | Front & Rear Radar                                     |
|                | INTERIOR                                               |
|                | INTERIOR                                               |
| Color          | Beige                                                  |
| Seats          | 7-Seaters (Leather Seats with Driver & Passenger Power |
|                | Seats)                                                 |
| Dashboard      | Digital Speedometer                                    |
| Steering       | Dashboard Control, Hands free& Voice Control,Audio     |
|                | Control, Cruise Control, Paddle Shifters               |
| AC             | Automatic Dual AC (Front & Rear Vent)                  |
| Speakers       | 8 Speakers                                             |
| Push Start     | Yes                                                    |
| Display Screen | 8"Smartphone-Link ScreenDisplay                        |
|                |                                                        |
| SAF            | ETY FEATURES                                           |
|                |                                                        |
| Brake System   | Anti-Lock Brakes (ABS), Electronic Brake Pressure      |