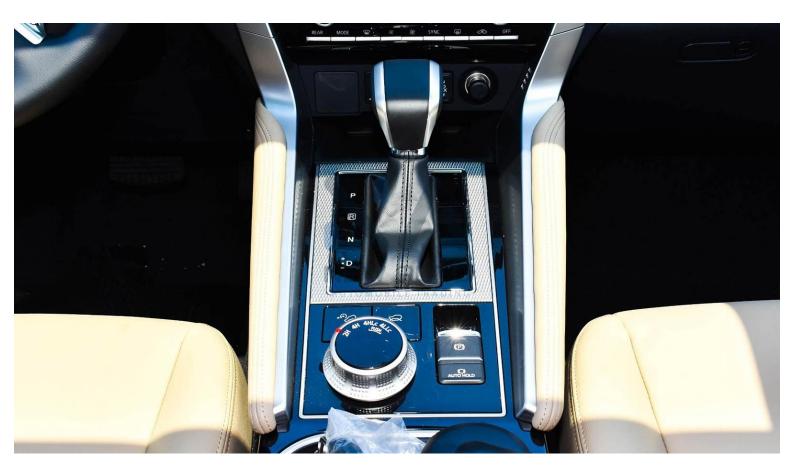

## **Exterior & Controls**

Color Brown

| Wheel Size     | 18" Alloy Wheel - Two Tone                             |
|----------------|--------------------------------------------------------|
| Package        | Chrome Package                                         |
| Chrome/Sport   |                                                        |
| Doors          | 5 Doors                                                |
| Keyless Entry  | Keyless entry system with 2 transmitters               |
| Lights &       | LED Headlamp, LED FrontFog Lamp&Rear Fog Light         |
| Fog lights     |                                                        |
| Camera         | 360 View Camera                                        |
| Parking Sensor | Front & Rear Radar                                     |
|                | INTERIOR                                               |
|                | INTERIOR                                               |
| Color          | Beige                                                  |
| Seats          | 7-Seaters (Leather Seats with Driver & Passenger Power |
|                | Seats)                                                 |
| Dashboard      | Digital Speedometer                                    |
| Steering       | Dashboard Control, Hands free& Voice Control,Audio     |
|                | Control, Cruise Control, Paddle Shifters               |
| AC             | Automatic Dual AC (Front & Rear Vent)                  |
| Speakers       | 8 Speakers                                             |
| Push Start     | Yes                                                    |
| Display Screen | 8"Smartphone-Link ScreenDisplay                        |
|                |                                                        |
| SAF            | ETY FEATURES                                           |
|                |                                                        |
| Brake System   | Anti-Lock Brakes (ABS), Electronic Brake Pressure      |