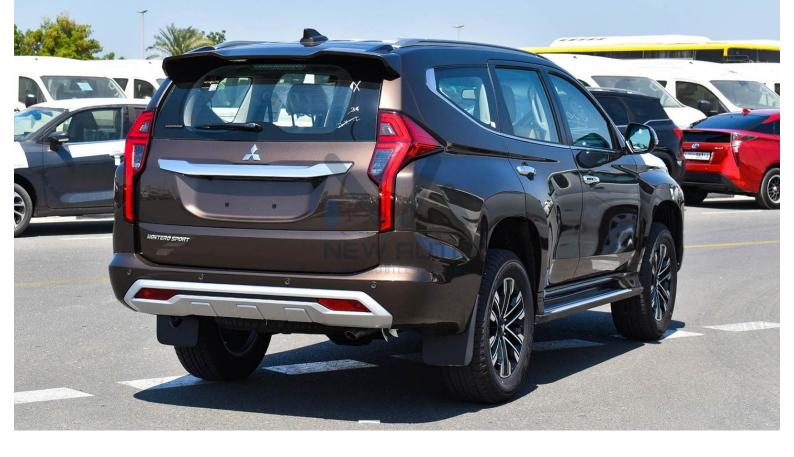

## Montero Sport GLS 3.0L 6-Cylinder (MONTEROSPORTGLS4)

Brand: Mitsubishi Fuel Type: Petrol

Body Type: SUV Car Code: MONTEROSPORTGLS4

## **Exterior & Controls**

Color Brown

| Wheel Size     | 18" Alloy Wheel - Two Tone                             |
|----------------|--------------------------------------------------------|
| Package        | Chrome Package                                         |
| Chrome/Sport   |                                                        |
| Doors          | 5 Doors                                                |
| Keyless Entry  | Keyless entry system with 2 transmitters               |
| Lights &       | LED Headlamp, LED FrontFog Lamp&Rear Fog Light         |
| Fog lights     |                                                        |
| Camera         | 360 View Camera                                        |
| Parking Sensor | Front & Rear Radar                                     |
|                | INTERIOR                                               |
|                | INTERIOR                                               |
| Color          | Beige                                                  |
| Seats          | 7-Seaters (Leather Seats with Driver & Passenger Power |
|                | Seats)                                                 |
| Dashboard      | Digital Speedometer                                    |
| Steering       | Dashboard Control, Hands free& Voice Control,Audio     |
|                | Control, Cruise Control, Paddle Shifters               |
| AC             | Automatic Dual AC (Front & Rear Vent)                  |
| Speakers       | 8 Speakers                                             |
| Push Start     | Yes                                                    |
| Display Screen | 8"Smartphone-Link ScreenDisplay                        |
|                |                                                        |
| SAF            | ETY FEATURES                                           |
|                |                                                        |
| Brake System   | Anti-Lock Brakes (ABS), Electronic Brake Pressure      |