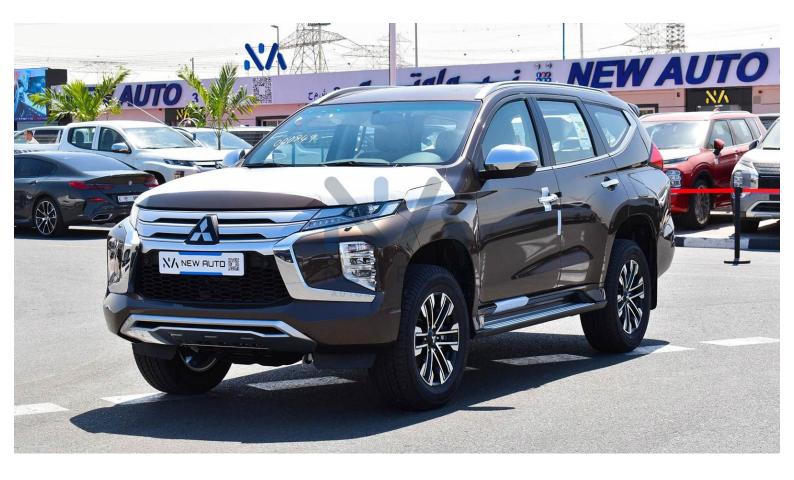

## **Exterior & Controls**

Color Brown

| Wheel Size     | 18" Alloy Wheel - Two Tone                             |
|----------------|--------------------------------------------------------|
| Package        | Chrome Package                                         |
| Chrome/Sport   |                                                        |
| Doors          | 5 Doors                                                |
| Keyless Entry  | Keyless entry system with 2 transmitters               |
| Lights &       | LED Headlamp, LED FrontFog Lamp&Rear Fog Light         |
| Fog lights     |                                                        |
| Camera         | 360 View Camera                                        |
| Parking Sensor | Front & Rear Radar                                     |
|                | INTERIOR                                               |
|                | INTERIOR                                               |
| Color          | Beige                                                  |
| Seats          | 7-Seaters (Leather Seats with Driver & Passenger Power |
|                | Seats)                                                 |
| Dashboard      | Digital Speedometer                                    |
| Steering       | Dashboard Control, Hands free& Voice Control,Audio     |
|                | Control, Cruise Control, Paddle Shifters               |
| AC             | Automatic Dual AC (Front & Rear Vent)                  |
| Speakers       | 8 Speakers                                             |
| Push Start     | Yes                                                    |
| Display Screen | 8"Smartphone-Link ScreenDisplay                        |
|                |                                                        |
| SAF            | ETY FEATURES                                           |
|                |                                                        |
| Brake System   | Anti-Lock Brakes (ABS), Electronic Brake Pressure      |