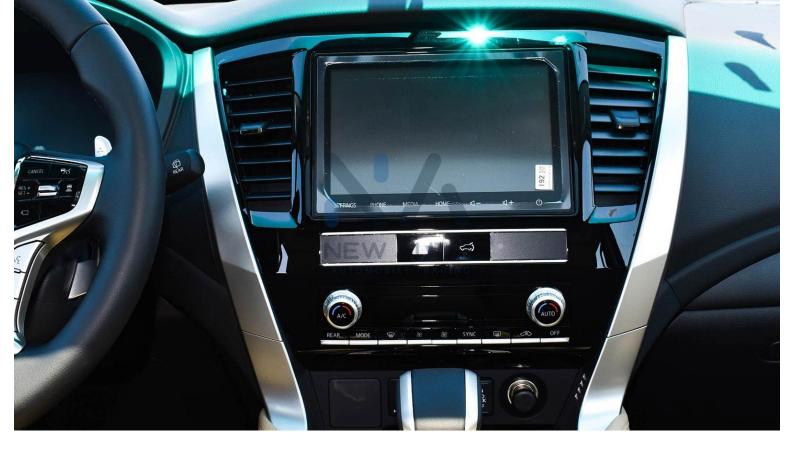

## **Exterior & Controls**

Color Brown

| Wheel Size     | 18" Alloy Wheel - Two Tone                             |
|----------------|--------------------------------------------------------|
| Package        | Chrome Package                                         |
| Chrome/Sport   |                                                        |
| Doors          | 5 Doors                                                |
| Keyless Entry  | Keyless entry system with 2 transmitters               |
| Lights &       | LED Headlamp, LED FrontFog Lamp&Rear Fog Light         |
| Fog lights     |                                                        |
| Camera         | 360 View Camera                                        |
| Parking Sensor | Front & Rear Radar                                     |
|                | INTERIOR                                               |
|                | INTERIOR                                               |
| Color          | Beige                                                  |
| Seats          | 7-Seaters (Leather Seats with Driver & Passenger Power |
|                | Seats)                                                 |
| Dashboard      | Digital Speedometer                                    |
| Steering       | Dashboard Control, Hands free& Voice Control,Audio     |
|                | Control, Cruise Control, Paddle Shifters               |
| AC             | Automatic Dual AC (Front & Rear Vent)                  |
| Speakers       | 8 Speakers                                             |
| Push Start     | Yes                                                    |
| Display Screen | 8"Smartphone-Link ScreenDisplay                        |
|                |                                                        |
| SAF            | ETY FEATURES                                           |
|                |                                                        |
| Brake System   | Anti-Lock Brakes (ABS), Electronic Brake Pressure      |