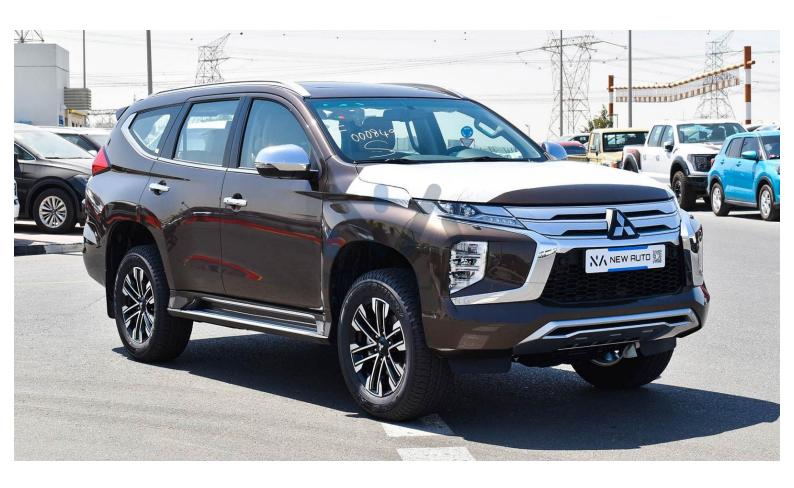

## Montero Sport GLS 3.0L 6-Cylinder (MONTEROSPORTGLS4)

Brand: Mitsubishi Fuel Type: Petrol

Body Type: SUV Car Code: MONTEROSPORTGLS4

## **Exterior & Controls**

Color Brown

| Wheel Size     | 18" Alloy Wheel - Two Tone                             |
|----------------|--------------------------------------------------------|
| Package        | Chrome Package                                         |
| Chrome/Sport   |                                                        |
| Doors          | 5 Doors                                                |
| Keyless Entry  | Keyless entry system with 2 transmitters               |
| Lights &       | LED Headlamp, LED FrontFog Lamp&Rear Fog Light         |
| Fog lights     |                                                        |
| Camera         | 360 View Camera                                        |
| Parking Sensor | Front & Rear Radar                                     |
|                | INTERIOR                                               |
|                | INTERIOR                                               |
| Color          | Beige                                                  |
| Seats          | 7-Seaters (Leather Seats with Driver & Passenger Power |
|                | Seats)                                                 |
| Dashboard      | Digital Speedometer                                    |
| Steering       | Dashboard Control, Hands free& Voice Control,Audio     |
|                | Control, Cruise Control, Paddle Shifters               |
| AC             | Automatic Dual AC (Front & Rear Vent)                  |
| Speakers       | 8 Speakers                                             |
| Push Start     | Yes                                                    |
| Display Screen | 8"Smartphone-Link ScreenDisplay                        |
|                |                                                        |
| SAF            | ETY FEATURES                                           |
|                |                                                        |
| Brake System   | Anti-Lock Brakes (ABS), Electronic Brake Pressure      |