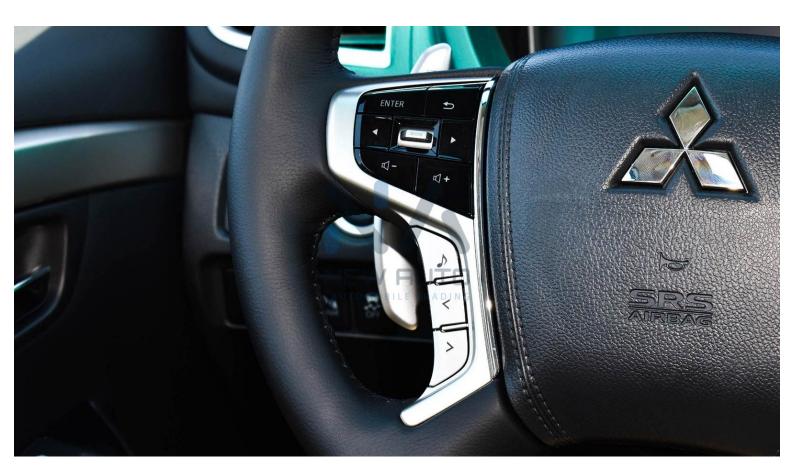

## **Exterior & Controls**

Color Brown

| Wheel Size     | 18" Alloy Wheel - Two Tone                             |
|----------------|--------------------------------------------------------|
| Package        | Chrome Package                                         |
| Chrome/Sport   |                                                        |
| Doors          | 5 Doors                                                |
| Keyless Entry  | Keyless entry system with 2 transmitters               |
| Lights &       | LED Headlamp, LED FrontFog Lamp&Rear Fog Light         |
| Fog lights     |                                                        |
| Camera         | 360 View Camera                                        |
| Parking Sensor | Front & Rear Radar                                     |
|                | INTERIOR                                               |
|                | INTERIOR                                               |
| Color          | Beige                                                  |
| Seats          | 7-Seaters (Leather Seats with Driver & Passenger Power |
|                | Seats)                                                 |
| Dashboard      | Digital Speedometer                                    |
| Steering       | Dashboard Control, Hands free& Voice Control,Audio     |
|                | Control, Cruise Control, Paddle Shifters               |
| AC             | Automatic Dual AC (Front & Rear Vent)                  |
| Speakers       | 8 Speakers                                             |
| Push Start     | Yes                                                    |
| Display Screen | 8"Smartphone-Link ScreenDisplay                        |
|                |                                                        |
| SAF            | ETY FEATURES                                           |
|                |                                                        |
| Brake System   | Anti-Lock Brakes (ABS), Electronic Brake Pressure      |