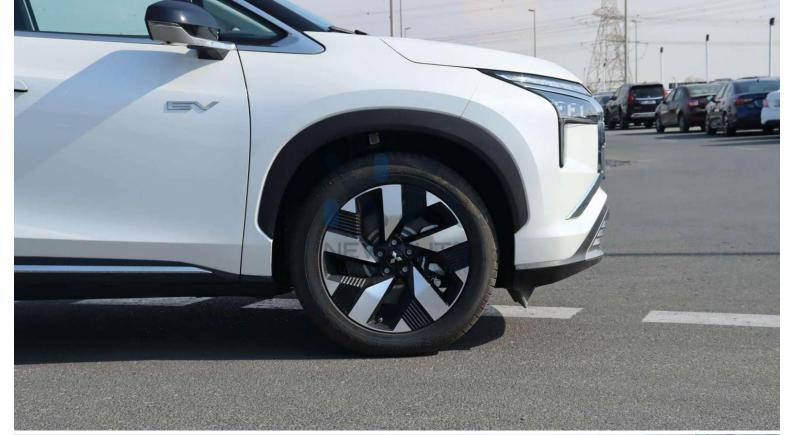

## **Exterior & Controls**

Color White

| Wheel Size                                                              | 18" alloy wheel                                                                                                                                                                                                                                                                                                               |
|-------------------------------------------------------------------------|-------------------------------------------------------------------------------------------------------------------------------------------------------------------------------------------------------------------------------------------------------------------------------------------------------------------------------|
| Package                                                                 |                                                                                                                                                                                                                                                                                                                               |
| Chrome/Sport                                                            |                                                                                                                                                                                                                                                                                                                               |
| Doors                                                                   | 5 Doors                                                                                                                                                                                                                                                                                                                       |
| Keyless Entry                                                           | Yes                                                                                                                                                                                                                                                                                                                           |
| Lights &                                                                | LED Headlamp, Daytime Running Lights, Adaptive Far and                                                                                                                                                                                                                                                                        |
| Fog lights                                                              | Near Light, Front Fog Light, Rear Combination Lamp                                                                                                                                                                                                                                                                            |
| Camera                                                                  | 360 View Camera                                                                                                                                                                                                                                                                                                               |
| Parking Sensor                                                          | Rear Parking Radar                                                                                                                                                                                                                                                                                                            |
|                                                                         | INTERIOR                                                                                                                                                                                                                                                                                                                      |
|                                                                         | INTERIOR                                                                                                                                                                                                                                                                                                                      |
| Color                                                                   | Black                                                                                                                                                                                                                                                                                                                         |
| Seats                                                                   | 5 - Imitation Leather Seats (Electric Driver Seat) with Front                                                                                                                                                                                                                                                                 |
|                                                                         | & Rear Heated Seats                                                                                                                                                                                                                                                                                                           |
|                                                                         |                                                                                                                                                                                                                                                                                                                               |
| Dashboard                                                               | Digital Analog Speedometer with Information Dashboard                                                                                                                                                                                                                                                                         |
| Dashboard<br>Steering                                                   | Digital Analog Speedometer with Information Dashboard  Multi-Functional Steering Wheel with 4-Way Adjustable,                                                                                                                                                                                                                 |
|                                                                         |                                                                                                                                                                                                                                                                                                                               |
|                                                                         | Multi-Functional Steering Wheel with 4-Way Adjustable,                                                                                                                                                                                                                                                                        |
| Steering                                                                | Multi-Functional Steering Wheel with 4-Way Adjustable,                                                                                                                                                                                                                                                                        |
| Steering<br>AC                                                          | Multi-Functional Steering Wheel with 4-Way Adjustable, Cruise Control Automatic A/C& Rear Vent                                                                                                                                                                                                                                |
| Steering  AC  Speakers                                                  | Multi-Functional Steering Wheel with 4-Way Adjustable, Cruise Control Automatic A/C& Rear Vent 12 Speakers                                                                                                                                                                                                                    |
| Steering  AC  Speakers  Push Start                                      | Multi-Functional Steering Wheel with 4-Way Adjustable, Cruise Control Automatic A/C& Rear Vent  12 Speakers Yes                                                                                                                                                                                                               |
| Steering  AC  Speakers  Push Start                                      | Multi-Functional Steering Wheel with 4-Way Adjustable, Cruise Control Automatic A/C& Rear Vent  12 Speakers Yes                                                                                                                                                                                                               |
| Steering  AC  Speakers  Push Start  Display Screen                      | Multi-Functional Steering Wheel with 4-Way Adjustable, Cruise Control Automatic A/C& Rear Vent 12 Speakers Yes 12.3" Full LCD Screen  SAFETY FEATURES                                                                                                                                                                         |
| Steering  AC  Speakers  Push Start                                      | Multi-Functional Steering Wheel with 4-Way Adjustable, Cruise Control  Automatic A/C& Rear Vent  12 Speakers  Yes  12.3" Full LCD Screen  SAFETY FEATURES  Active Braking, Anti-Lock Brakes System (ABS) with                                                                                                                 |
| Steering  AC  Speakers  Push Start  Display Screen  Brake System        | Multi-Functional Steering Wheel with 4-Way Adjustable, Cruise Control  Automatic A/C& Rear Vent  12 Speakers  Yes  12.3" Full LCD Screen  SAFETY FEATURES  Active Braking, Anti-Lock Brakes System (ABS) with Electronic Brake Pressure Distribution (EBPD), Auto Hold                                                        |
| Steering  AC Speakers Push Start Display Screen  Brake System  Traction | Multi-Functional Steering Wheel with 4-Way Adjustable, Cruise Control  Automatic A/C& Rear Vent  12 Speakers  Yes  12.3" Full LCD Screen  SAFETY FEATURES  Active Braking, Anti-Lock Brakes System (ABS) with Electronic Brake Pressure Distribution (EBPD), Auto Hold Electronic Stability Programme (ESP) &Traction Control |
| Steering  AC  Speakers  Push Start  Display Screen  Brake System        | Multi-Functional Steering Wheel with 4-Way Adjustable, Cruise Control  Automatic A/C& Rear Vent  12 Speakers  Yes  12.3" Full LCD Screen  SAFETY FEATURES  Active Braking, Anti-Lock Brakes System (ABS) with Electronic Brake Pressure Distribution (EBPD), Auto Hold                                                        |