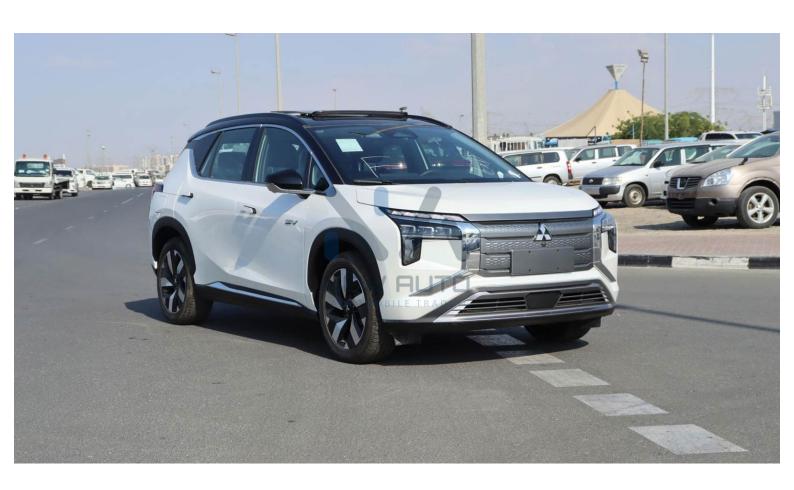

## Mitsubishi Airtrek Hardcore 2022 (ATK-HC)

Brand: Mitsubishi Fuel Type: Electric

Body Type: SUV Car Code: ATK-HC

## **Dimension**

Exterior Dimensions Wheelbase Ground Clearance Weight (KG)

4630x1920x1728 2830

## **Exterior & Controls**

Color White

| Wheel Size                                                              | 18" alloy wheel                                                                                                                                                                                                                                                                                                               |
|-------------------------------------------------------------------------|-------------------------------------------------------------------------------------------------------------------------------------------------------------------------------------------------------------------------------------------------------------------------------------------------------------------------------|
| Package                                                                 |                                                                                                                                                                                                                                                                                                                               |
| Chrome/Sport                                                            |                                                                                                                                                                                                                                                                                                                               |
| Doors                                                                   | 5 Doors                                                                                                                                                                                                                                                                                                                       |
| Keyless Entry                                                           | Yes                                                                                                                                                                                                                                                                                                                           |
| Lights &                                                                | LED Headlamp, Daytime Running Lights, Adaptive Far and                                                                                                                                                                                                                                                                        |
| Fog lights                                                              | Near Light, Front Fog Light, Rear Combination Lamp                                                                                                                                                                                                                                                                            |
| Camera                                                                  | 360 View Camera                                                                                                                                                                                                                                                                                                               |
| Parking Sensor                                                          | Rear Parking Radar                                                                                                                                                                                                                                                                                                            |
|                                                                         | INTERIOR                                                                                                                                                                                                                                                                                                                      |
|                                                                         | INTERIOR                                                                                                                                                                                                                                                                                                                      |
| Color                                                                   | Black                                                                                                                                                                                                                                                                                                                         |
| Seats                                                                   | 5 - Imitation Leather Seats (Electric Driver Seat) with Front                                                                                                                                                                                                                                                                 |
|                                                                         | & Rear Heated Seats                                                                                                                                                                                                                                                                                                           |
|                                                                         |                                                                                                                                                                                                                                                                                                                               |
| Dashboard                                                               | Digital Analog Speedometer with Information Dashboard                                                                                                                                                                                                                                                                         |
| Dashboard<br>Steering                                                   | Digital Analog Speedometer with Information Dashboard  Multi-Functional Steering Wheel with 4-Way Adjustable,                                                                                                                                                                                                                 |
|                                                                         |                                                                                                                                                                                                                                                                                                                               |
|                                                                         | Multi-Functional Steering Wheel with 4-Way Adjustable,                                                                                                                                                                                                                                                                        |
| Steering                                                                | Multi-Functional Steering Wheel with 4-Way Adjustable,                                                                                                                                                                                                                                                                        |
| Steering<br>AC                                                          | Multi-Functional Steering Wheel with 4-Way Adjustable, Cruise Control Automatic A/C& Rear Vent                                                                                                                                                                                                                                |
| Steering  AC  Speakers                                                  | Multi-Functional Steering Wheel with 4-Way Adjustable, Cruise Control Automatic A/C& Rear Vent 12 Speakers                                                                                                                                                                                                                    |
| Steering  AC  Speakers  Push Start                                      | Multi-Functional Steering Wheel with 4-Way Adjustable, Cruise Control Automatic A/C& Rear Vent  12 Speakers Yes                                                                                                                                                                                                               |
| Steering  AC  Speakers  Push Start                                      | Multi-Functional Steering Wheel with 4-Way Adjustable, Cruise Control Automatic A/C& Rear Vent  12 Speakers Yes                                                                                                                                                                                                               |
| Steering  AC  Speakers  Push Start  Display Screen                      | Multi-Functional Steering Wheel with 4-Way Adjustable, Cruise Control Automatic A/C& Rear Vent 12 Speakers Yes 12.3" Full LCD Screen  SAFETY FEATURES                                                                                                                                                                         |
| Steering  AC  Speakers  Push Start                                      | Multi-Functional Steering Wheel with 4-Way Adjustable, Cruise Control  Automatic A/C& Rear Vent  12 Speakers  Yes  12.3" Full LCD Screen  SAFETY FEATURES  Active Braking, Anti-Lock Brakes System (ABS) with                                                                                                                 |
| Steering  AC  Speakers  Push Start  Display Screen  Brake System        | Multi-Functional Steering Wheel with 4-Way Adjustable, Cruise Control  Automatic A/C& Rear Vent  12 Speakers  Yes  12.3" Full LCD Screen  SAFETY FEATURES  Active Braking, Anti-Lock Brakes System (ABS) with Electronic Brake Pressure Distribution (EBPD), Auto Hold                                                        |
| Steering  AC Speakers Push Start Display Screen  Brake System  Traction | Multi-Functional Steering Wheel with 4-Way Adjustable, Cruise Control  Automatic A/C& Rear Vent  12 Speakers  Yes  12.3" Full LCD Screen  SAFETY FEATURES  Active Braking, Anti-Lock Brakes System (ABS) with Electronic Brake Pressure Distribution (EBPD), Auto Hold Electronic Stability Programme (ESP) &Traction Control |
| Steering  AC  Speakers  Push Start  Display Screen  Brake System        | Multi-Functional Steering Wheel with 4-Way Adjustable, Cruise Control  Automatic A/C& Rear Vent  12 Speakers  Yes  12.3" Full LCD Screen  SAFETY FEATURES  Active Braking, Anti-Lock Brakes System (ABS) with Electronic Brake Pressure Distribution (EBPD), Auto Hold                                                        |