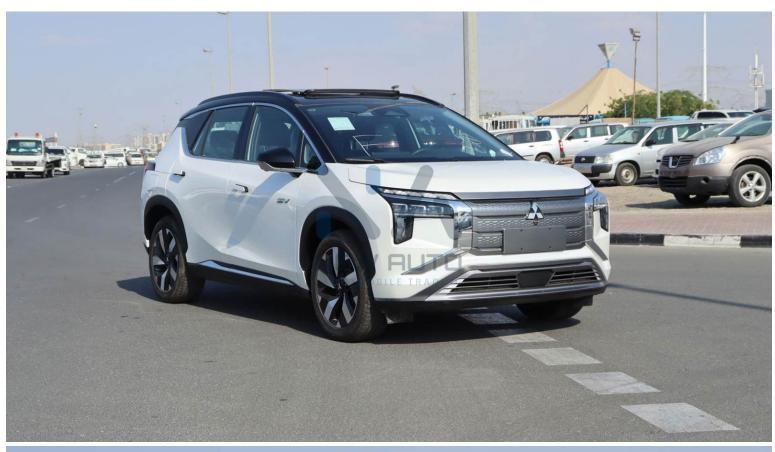

## Mitsubishi Airtrek Hardcore 2022 (ATK-HC)

Brand: Mitsubishi Fuel Type: Electric

Body Type: SUV Car Code: ATK-HC

## **Dimension**

Exterior Dimensions Wheelbase Ground Clearance Weight (KG)

4630x1920x1728 2830

## **Exterior & Controls**

Color White

| Wheel Size                                                              | 18" alloy wheel                                                                                                                                                                                                                                                                                                               |
|-------------------------------------------------------------------------|-------------------------------------------------------------------------------------------------------------------------------------------------------------------------------------------------------------------------------------------------------------------------------------------------------------------------------|
| Package                                                                 |                                                                                                                                                                                                                                                                                                                               |
| Chrome/Sport                                                            |                                                                                                                                                                                                                                                                                                                               |
| Doors                                                                   | 5 Doors                                                                                                                                                                                                                                                                                                                       |
| Keyless Entry                                                           | Yes                                                                                                                                                                                                                                                                                                                           |
| Lights &                                                                | LED Headlamp, Daytime Running Lights, Adaptive Far and                                                                                                                                                                                                                                                                        |
| Fog lights                                                              | Near Light, Front Fog Light, Rear Combination Lamp                                                                                                                                                                                                                                                                            |
| Camera                                                                  | 360 View Camera                                                                                                                                                                                                                                                                                                               |
| Parking Sensor                                                          | Rear Parking Radar                                                                                                                                                                                                                                                                                                            |
|                                                                         | INTERIOR                                                                                                                                                                                                                                                                                                                      |
|                                                                         | INTERIOR                                                                                                                                                                                                                                                                                                                      |
| Color                                                                   | Black                                                                                                                                                                                                                                                                                                                         |
| Seats                                                                   | 5 - Imitation Leather Seats (Electric Driver Seat) with Front                                                                                                                                                                                                                                                                 |
|                                                                         | & Rear Heated Seats                                                                                                                                                                                                                                                                                                           |
|                                                                         |                                                                                                                                                                                                                                                                                                                               |
| Dashboard                                                               | Digital Analog Speedometer with Information Dashboard                                                                                                                                                                                                                                                                         |
| Dashboard<br>Steering                                                   | Digital Analog Speedometer with Information Dashboard  Multi-Functional Steering Wheel with 4-Way Adjustable,                                                                                                                                                                                                                 |
|                                                                         |                                                                                                                                                                                                                                                                                                                               |
|                                                                         | Multi-Functional Steering Wheel with 4-Way Adjustable,                                                                                                                                                                                                                                                                        |
| Steering                                                                | Multi-Functional Steering Wheel with 4-Way Adjustable,                                                                                                                                                                                                                                                                        |
| Steering<br>AC                                                          | Multi-Functional Steering Wheel with 4-Way Adjustable, Cruise Control Automatic A/C& Rear Vent                                                                                                                                                                                                                                |
| Steering  AC  Speakers                                                  | Multi-Functional Steering Wheel with 4-Way Adjustable, Cruise Control Automatic A/C& Rear Vent 12 Speakers                                                                                                                                                                                                                    |
| Steering  AC  Speakers  Push Start                                      | Multi-Functional Steering Wheel with 4-Way Adjustable, Cruise Control Automatic A/C& Rear Vent  12 Speakers Yes                                                                                                                                                                                                               |
| Steering  AC  Speakers  Push Start                                      | Multi-Functional Steering Wheel with 4-Way Adjustable, Cruise Control Automatic A/C& Rear Vent  12 Speakers Yes                                                                                                                                                                                                               |
| Steering  AC  Speakers  Push Start  Display Screen                      | Multi-Functional Steering Wheel with 4-Way Adjustable, Cruise Control Automatic A/C& Rear Vent 12 Speakers Yes 12.3" Full LCD Screen  SAFETY FEATURES                                                                                                                                                                         |
| Steering  AC  Speakers  Push Start                                      | Multi-Functional Steering Wheel with 4-Way Adjustable, Cruise Control  Automatic A/C& Rear Vent  12 Speakers  Yes  12.3" Full LCD Screen  SAFETY FEATURES  Active Braking, Anti-Lock Brakes System (ABS) with                                                                                                                 |
| Steering  AC  Speakers  Push Start  Display Screen  Brake System        | Multi-Functional Steering Wheel with 4-Way Adjustable, Cruise Control  Automatic A/C& Rear Vent  12 Speakers  Yes  12.3" Full LCD Screen  SAFETY FEATURES  Active Braking, Anti-Lock Brakes System (ABS) with Electronic Brake Pressure Distribution (EBPD), Auto Hold                                                        |
| Steering  AC Speakers Push Start Display Screen  Brake System  Traction | Multi-Functional Steering Wheel with 4-Way Adjustable, Cruise Control  Automatic A/C& Rear Vent  12 Speakers  Yes  12.3" Full LCD Screen  SAFETY FEATURES  Active Braking, Anti-Lock Brakes System (ABS) with Electronic Brake Pressure Distribution (EBPD), Auto Hold Electronic Stability Programme (ESP) &Traction Control |
| Steering  AC  Speakers  Push Start  Display Screen  Brake System        | Multi-Functional Steering Wheel with 4-Way Adjustable, Cruise Control  Automatic A/C& Rear Vent  12 Speakers  Yes  12.3" Full LCD Screen  SAFETY FEATURES  Active Braking, Anti-Lock Brakes System (ABS) with Electronic Brake Pressure Distribution (EBPD), Auto Hold                                                        |