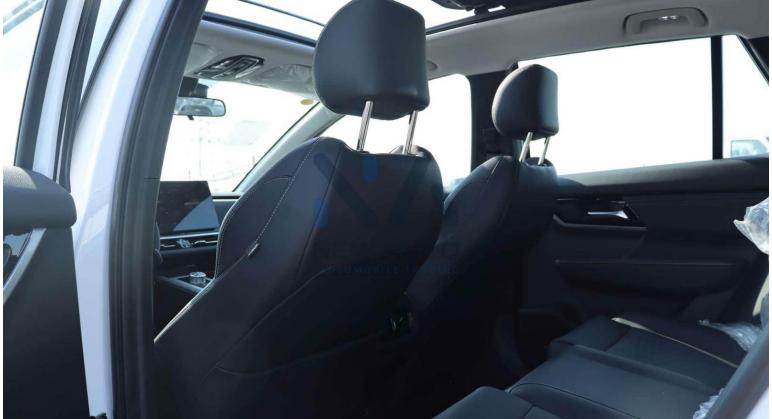

## **Exterior & Controls**

Color White

| Wheel Size                                                              | 18" alloy wheel                                                                                                                                                                                                                                                                                                               |
|-------------------------------------------------------------------------|-------------------------------------------------------------------------------------------------------------------------------------------------------------------------------------------------------------------------------------------------------------------------------------------------------------------------------|
| Package                                                                 |                                                                                                                                                                                                                                                                                                                               |
| Chrome/Sport                                                            |                                                                                                                                                                                                                                                                                                                               |
| Doors                                                                   | 5 Doors                                                                                                                                                                                                                                                                                                                       |
| Keyless Entry                                                           | Yes                                                                                                                                                                                                                                                                                                                           |
| Lights &                                                                | LED Headlamp, Daytime Running Lights, Adaptive Far and                                                                                                                                                                                                                                                                        |
| Fog lights                                                              | Near Light, Front Fog Light, Rear Combination Lamp                                                                                                                                                                                                                                                                            |
| Camera                                                                  | 360 View Camera                                                                                                                                                                                                                                                                                                               |
| Parking Sensor                                                          | Rear Parking Radar                                                                                                                                                                                                                                                                                                            |
|                                                                         | INTERIOR                                                                                                                                                                                                                                                                                                                      |
|                                                                         | INTERIOR                                                                                                                                                                                                                                                                                                                      |
| Color                                                                   | Black                                                                                                                                                                                                                                                                                                                         |
| Seats                                                                   | 5 - Imitation Leather Seats (Electric Driver Seat) with Front                                                                                                                                                                                                                                                                 |
|                                                                         | & Rear Heated Seats                                                                                                                                                                                                                                                                                                           |
|                                                                         |                                                                                                                                                                                                                                                                                                                               |
| Dashboard                                                               | Digital Analog Speedometer with Information Dashboard                                                                                                                                                                                                                                                                         |
| Dashboard<br>Steering                                                   | Digital Analog Speedometer with Information Dashboard  Multi-Functional Steering Wheel with 4-Way Adjustable,                                                                                                                                                                                                                 |
|                                                                         |                                                                                                                                                                                                                                                                                                                               |
|                                                                         | Multi-Functional Steering Wheel with 4-Way Adjustable,                                                                                                                                                                                                                                                                        |
| Steering                                                                | Multi-Functional Steering Wheel with 4-Way Adjustable,                                                                                                                                                                                                                                                                        |
| Steering<br>AC                                                          | Multi-Functional Steering Wheel with 4-Way Adjustable, Cruise Control Automatic A/C& Rear Vent                                                                                                                                                                                                                                |
| Steering  AC  Speakers                                                  | Multi-Functional Steering Wheel with 4-Way Adjustable, Cruise Control Automatic A/C& Rear Vent 12 Speakers                                                                                                                                                                                                                    |
| Steering  AC  Speakers  Push Start                                      | Multi-Functional Steering Wheel with 4-Way Adjustable, Cruise Control Automatic A/C& Rear Vent  12 Speakers Yes                                                                                                                                                                                                               |
| Steering  AC  Speakers  Push Start                                      | Multi-Functional Steering Wheel with 4-Way Adjustable, Cruise Control Automatic A/C& Rear Vent  12 Speakers Yes                                                                                                                                                                                                               |
| Steering  AC  Speakers  Push Start  Display Screen                      | Multi-Functional Steering Wheel with 4-Way Adjustable, Cruise Control Automatic A/C& Rear Vent 12 Speakers Yes 12.3" Full LCD Screen  SAFETY FEATURES                                                                                                                                                                         |
| Steering  AC  Speakers  Push Start                                      | Multi-Functional Steering Wheel with 4-Way Adjustable, Cruise Control  Automatic A/C& Rear Vent  12 Speakers  Yes  12.3" Full LCD Screen  SAFETY FEATURES  Active Braking, Anti-Lock Brakes System (ABS) with                                                                                                                 |
| Steering  AC  Speakers  Push Start  Display Screen  Brake System        | Multi-Functional Steering Wheel with 4-Way Adjustable, Cruise Control  Automatic A/C& Rear Vent  12 Speakers  Yes  12.3" Full LCD Screen  SAFETY FEATURES  Active Braking, Anti-Lock Brakes System (ABS) with Electronic Brake Pressure Distribution (EBPD), Auto Hold                                                        |
| Steering  AC Speakers Push Start Display Screen  Brake System  Traction | Multi-Functional Steering Wheel with 4-Way Adjustable, Cruise Control  Automatic A/C& Rear Vent  12 Speakers  Yes  12.3" Full LCD Screen  SAFETY FEATURES  Active Braking, Anti-Lock Brakes System (ABS) with Electronic Brake Pressure Distribution (EBPD), Auto Hold Electronic Stability Programme (ESP) &Traction Control |
| Steering  AC  Speakers  Push Start  Display Screen  Brake System        | Multi-Functional Steering Wheel with 4-Way Adjustable, Cruise Control  Automatic A/C& Rear Vent  12 Speakers  Yes  12.3" Full LCD Screen  SAFETY FEATURES  Active Braking, Anti-Lock Brakes System (ABS) with Electronic Brake Pressure Distribution (EBPD), Auto Hold                                                        |