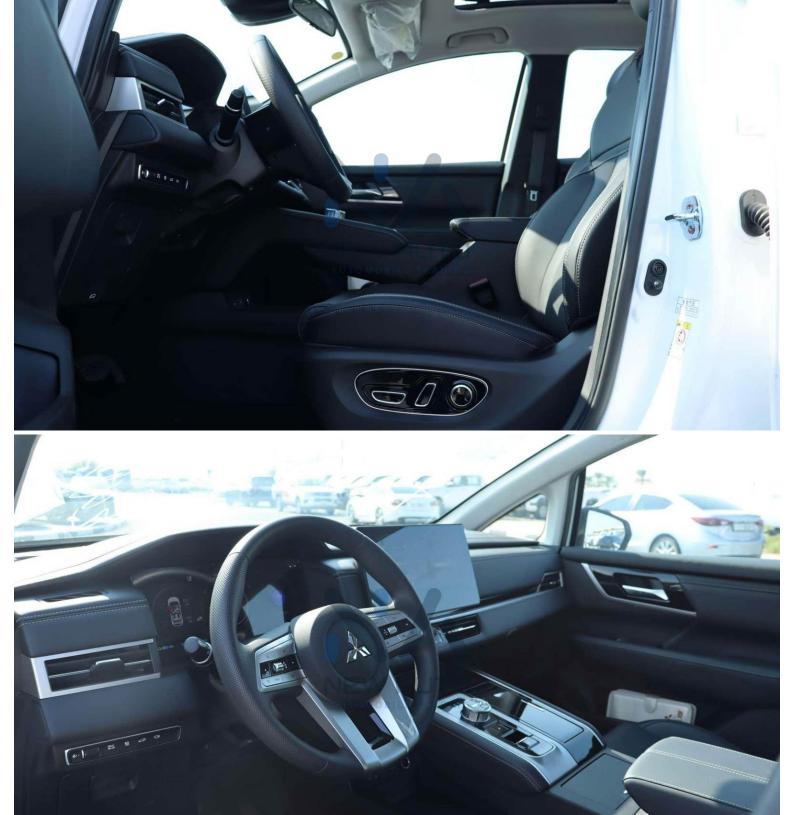

## **Exterior & Controls**

Color White

| Wheel Size                                                              | 18" alloy wheel                                                                                                                                                                                                                                                                                                               |
|-------------------------------------------------------------------------|-------------------------------------------------------------------------------------------------------------------------------------------------------------------------------------------------------------------------------------------------------------------------------------------------------------------------------|
| Package                                                                 |                                                                                                                                                                                                                                                                                                                               |
| Chrome/Sport                                                            |                                                                                                                                                                                                                                                                                                                               |
| Doors                                                                   | 5 Doors                                                                                                                                                                                                                                                                                                                       |
| Keyless Entry                                                           | Yes                                                                                                                                                                                                                                                                                                                           |
| Lights &                                                                | LED Headlamp, Daytime Running Lights, Adaptive Far and                                                                                                                                                                                                                                                                        |
| Fog lights                                                              | Near Light, Front Fog Light, Rear Combination Lamp                                                                                                                                                                                                                                                                            |
| Camera                                                                  | 360 View Camera                                                                                                                                                                                                                                                                                                               |
| Parking Sensor                                                          | Rear Parking Radar                                                                                                                                                                                                                                                                                                            |
|                                                                         | INTERIOR                                                                                                                                                                                                                                                                                                                      |
|                                                                         | INTERIOR                                                                                                                                                                                                                                                                                                                      |
| Color                                                                   | Black                                                                                                                                                                                                                                                                                                                         |
| Seats                                                                   | 5 - Imitation Leather Seats (Electric Driver Seat) with Front                                                                                                                                                                                                                                                                 |
|                                                                         | & Rear Heated Seats                                                                                                                                                                                                                                                                                                           |
|                                                                         |                                                                                                                                                                                                                                                                                                                               |
| Dashboard                                                               | Digital Analog Speedometer with Information Dashboard                                                                                                                                                                                                                                                                         |
| Dashboard<br>Steering                                                   | Digital Analog Speedometer with Information Dashboard  Multi-Functional Steering Wheel with 4-Way Adjustable,                                                                                                                                                                                                                 |
|                                                                         |                                                                                                                                                                                                                                                                                                                               |
|                                                                         | Multi-Functional Steering Wheel with 4-Way Adjustable,                                                                                                                                                                                                                                                                        |
| Steering                                                                | Multi-Functional Steering Wheel with 4-Way Adjustable,                                                                                                                                                                                                                                                                        |
| Steering<br>AC                                                          | Multi-Functional Steering Wheel with 4-Way Adjustable, Cruise Control Automatic A/C& Rear Vent                                                                                                                                                                                                                                |
| Steering  AC  Speakers                                                  | Multi-Functional Steering Wheel with 4-Way Adjustable, Cruise Control Automatic A/C& Rear Vent 12 Speakers                                                                                                                                                                                                                    |
| Steering  AC  Speakers  Push Start                                      | Multi-Functional Steering Wheel with 4-Way Adjustable, Cruise Control Automatic A/C& Rear Vent  12 Speakers Yes                                                                                                                                                                                                               |
| Steering  AC  Speakers  Push Start                                      | Multi-Functional Steering Wheel with 4-Way Adjustable, Cruise Control Automatic A/C& Rear Vent  12 Speakers Yes                                                                                                                                                                                                               |
| Steering  AC  Speakers  Push Start  Display Screen                      | Multi-Functional Steering Wheel with 4-Way Adjustable, Cruise Control Automatic A/C& Rear Vent 12 Speakers Yes 12.3" Full LCD Screen  SAFETY FEATURES                                                                                                                                                                         |
| Steering  AC  Speakers  Push Start                                      | Multi-Functional Steering Wheel with 4-Way Adjustable, Cruise Control  Automatic A/C& Rear Vent  12 Speakers  Yes  12.3" Full LCD Screen  SAFETY FEATURES  Active Braking, Anti-Lock Brakes System (ABS) with                                                                                                                 |
| Steering  AC  Speakers  Push Start  Display Screen  Brake System        | Multi-Functional Steering Wheel with 4-Way Adjustable, Cruise Control  Automatic A/C& Rear Vent  12 Speakers  Yes  12.3" Full LCD Screen  SAFETY FEATURES  Active Braking, Anti-Lock Brakes System (ABS) with Electronic Brake Pressure Distribution (EBPD), Auto Hold                                                        |
| Steering  AC Speakers Push Start Display Screen  Brake System  Traction | Multi-Functional Steering Wheel with 4-Way Adjustable, Cruise Control  Automatic A/C& Rear Vent  12 Speakers  Yes  12.3" Full LCD Screen  SAFETY FEATURES  Active Braking, Anti-Lock Brakes System (ABS) with Electronic Brake Pressure Distribution (EBPD), Auto Hold Electronic Stability Programme (ESP) &Traction Control |
| Steering  AC  Speakers  Push Start  Display Screen  Brake System        | Multi-Functional Steering Wheel with 4-Way Adjustable, Cruise Control  Automatic A/C& Rear Vent  12 Speakers  Yes  12.3" Full LCD Screen  SAFETY FEATURES  Active Braking, Anti-Lock Brakes System (ABS) with Electronic Brake Pressure Distribution (EBPD), Auto Hold                                                        |