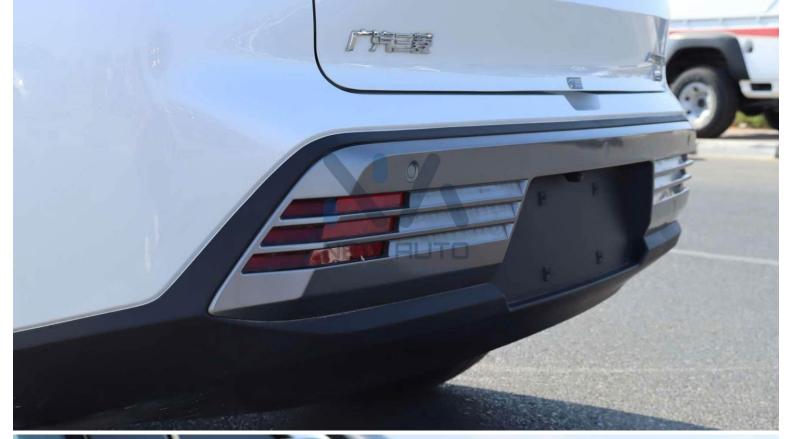

## **Exterior & Controls**

Color White

| Wheel Size                                                              | 18" alloy wheel                                                                                                                                                                                                                                                                                                               |
|-------------------------------------------------------------------------|-------------------------------------------------------------------------------------------------------------------------------------------------------------------------------------------------------------------------------------------------------------------------------------------------------------------------------|
| Package                                                                 |                                                                                                                                                                                                                                                                                                                               |
| Chrome/Sport                                                            |                                                                                                                                                                                                                                                                                                                               |
| Doors                                                                   | 5 Doors                                                                                                                                                                                                                                                                                                                       |
| Keyless Entry                                                           | Yes                                                                                                                                                                                                                                                                                                                           |
| Lights &                                                                | LED Headlamp, Daytime Running Lights, Adaptive Far and                                                                                                                                                                                                                                                                        |
| Fog lights                                                              | Near Light, Front Fog Light, Rear Combination Lamp                                                                                                                                                                                                                                                                            |
| Camera                                                                  | 360 View Camera                                                                                                                                                                                                                                                                                                               |
| Parking Sensor                                                          | Rear Parking Radar                                                                                                                                                                                                                                                                                                            |
|                                                                         | INTERIOR                                                                                                                                                                                                                                                                                                                      |
|                                                                         | INTERIOR                                                                                                                                                                                                                                                                                                                      |
| Color                                                                   | Black                                                                                                                                                                                                                                                                                                                         |
| Seats                                                                   | 5 - Imitation Leather Seats (Electric Driver Seat) with Front                                                                                                                                                                                                                                                                 |
|                                                                         | & Rear Heated Seats                                                                                                                                                                                                                                                                                                           |
|                                                                         |                                                                                                                                                                                                                                                                                                                               |
| Dashboard                                                               | Digital Analog Speedometer with Information Dashboard                                                                                                                                                                                                                                                                         |
| Dashboard<br>Steering                                                   | Digital Analog Speedometer with Information Dashboard  Multi-Functional Steering Wheel with 4-Way Adjustable,                                                                                                                                                                                                                 |
|                                                                         |                                                                                                                                                                                                                                                                                                                               |
|                                                                         | Multi-Functional Steering Wheel with 4-Way Adjustable,                                                                                                                                                                                                                                                                        |
| Steering                                                                | Multi-Functional Steering Wheel with 4-Way Adjustable,                                                                                                                                                                                                                                                                        |
| Steering<br>AC                                                          | Multi-Functional Steering Wheel with 4-Way Adjustable, Cruise Control Automatic A/C& Rear Vent                                                                                                                                                                                                                                |
| Steering  AC  Speakers                                                  | Multi-Functional Steering Wheel with 4-Way Adjustable, Cruise Control Automatic A/C& Rear Vent 12 Speakers                                                                                                                                                                                                                    |
| Steering  AC  Speakers  Push Start                                      | Multi-Functional Steering Wheel with 4-Way Adjustable, Cruise Control Automatic A/C& Rear Vent  12 Speakers Yes                                                                                                                                                                                                               |
| Steering  AC  Speakers  Push Start                                      | Multi-Functional Steering Wheel with 4-Way Adjustable, Cruise Control Automatic A/C& Rear Vent  12 Speakers Yes                                                                                                                                                                                                               |
| Steering  AC  Speakers  Push Start  Display Screen                      | Multi-Functional Steering Wheel with 4-Way Adjustable, Cruise Control Automatic A/C& Rear Vent 12 Speakers Yes 12.3" Full LCD Screen  SAFETY FEATURES                                                                                                                                                                         |
| Steering  AC  Speakers  Push Start                                      | Multi-Functional Steering Wheel with 4-Way Adjustable, Cruise Control  Automatic A/C& Rear Vent  12 Speakers  Yes  12.3" Full LCD Screen  SAFETY FEATURES  Active Braking, Anti-Lock Brakes System (ABS) with                                                                                                                 |
| Steering  AC  Speakers  Push Start  Display Screen  Brake System        | Multi-Functional Steering Wheel with 4-Way Adjustable, Cruise Control  Automatic A/C& Rear Vent  12 Speakers  Yes  12.3" Full LCD Screen  SAFETY FEATURES  Active Braking, Anti-Lock Brakes System (ABS) with Electronic Brake Pressure Distribution (EBPD), Auto Hold                                                        |
| Steering  AC Speakers Push Start Display Screen  Brake System  Traction | Multi-Functional Steering Wheel with 4-Way Adjustable, Cruise Control  Automatic A/C& Rear Vent  12 Speakers  Yes  12.3" Full LCD Screen  SAFETY FEATURES  Active Braking, Anti-Lock Brakes System (ABS) with Electronic Brake Pressure Distribution (EBPD), Auto Hold Electronic Stability Programme (ESP) &Traction Control |
| Steering  AC  Speakers  Push Start  Display Screen  Brake System        | Multi-Functional Steering Wheel with 4-Way Adjustable, Cruise Control  Automatic A/C& Rear Vent  12 Speakers  Yes  12.3" Full LCD Screen  SAFETY FEATURES  Active Braking, Anti-Lock Brakes System (ABS) with Electronic Brake Pressure Distribution (EBPD), Auto Hold                                                        |