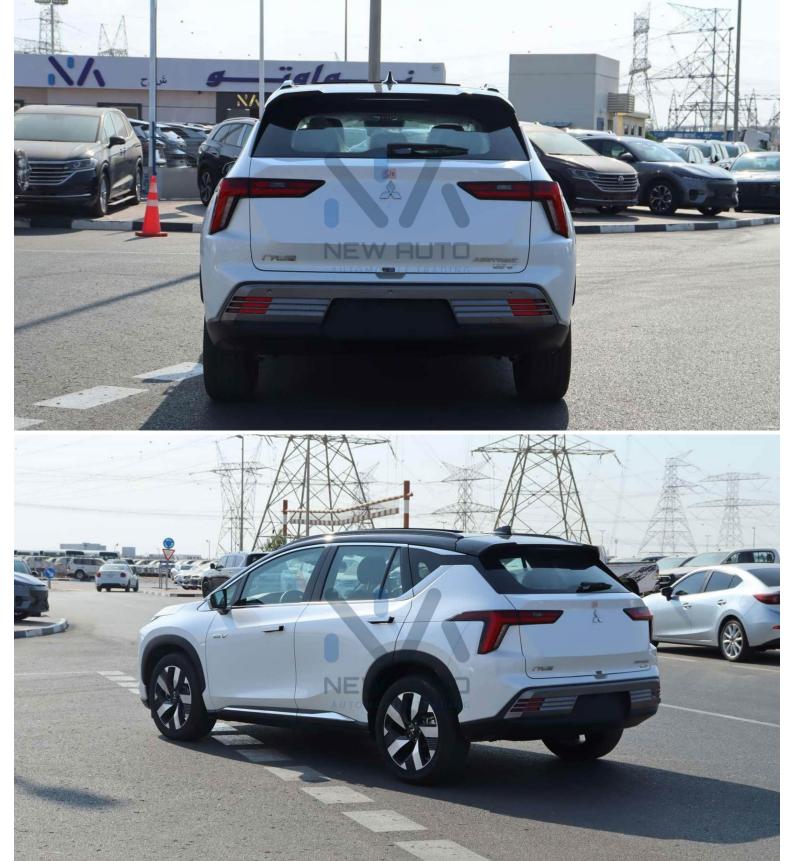

## Mitsubishi Airtrek Hardcore 2022 (ATK-HC)

Brand: Mitsubishi Fuel Type: Electric

Body Type: SUV Car Code: ATK-HC

## **Exterior & Controls**

Color White

| Wheel Size                                                              | 18" alloy wheel                                                                                                                                                                                                                                                                                                               |
|-------------------------------------------------------------------------|-------------------------------------------------------------------------------------------------------------------------------------------------------------------------------------------------------------------------------------------------------------------------------------------------------------------------------|
| Package                                                                 |                                                                                                                                                                                                                                                                                                                               |
| Chrome/Sport                                                            |                                                                                                                                                                                                                                                                                                                               |
| Doors                                                                   | 5 Doors                                                                                                                                                                                                                                                                                                                       |
| Keyless Entry                                                           | Yes                                                                                                                                                                                                                                                                                                                           |
| Lights &                                                                | LED Headlamp, Daytime Running Lights, Adaptive Far and                                                                                                                                                                                                                                                                        |
| Fog lights                                                              | Near Light, Front Fog Light, Rear Combination Lamp                                                                                                                                                                                                                                                                            |
| Camera                                                                  | 360 View Camera                                                                                                                                                                                                                                                                                                               |
| Parking Sensor                                                          | Rear Parking Radar                                                                                                                                                                                                                                                                                                            |
|                                                                         | INTERIOR                                                                                                                                                                                                                                                                                                                      |
|                                                                         | INTERIOR                                                                                                                                                                                                                                                                                                                      |
| Color                                                                   | Black                                                                                                                                                                                                                                                                                                                         |
| Seats                                                                   | 5 - Imitation Leather Seats (Electric Driver Seat) with Front                                                                                                                                                                                                                                                                 |
|                                                                         | & Rear Heated Seats                                                                                                                                                                                                                                                                                                           |
|                                                                         |                                                                                                                                                                                                                                                                                                                               |
| Dashboard                                                               | Digital Analog Speedometer with Information Dashboard                                                                                                                                                                                                                                                                         |
| Dashboard<br>Steering                                                   | Digital Analog Speedometer with Information Dashboard  Multi-Functional Steering Wheel with 4-Way Adjustable,                                                                                                                                                                                                                 |
|                                                                         |                                                                                                                                                                                                                                                                                                                               |
|                                                                         | Multi-Functional Steering Wheel with 4-Way Adjustable,                                                                                                                                                                                                                                                                        |
| Steering                                                                | Multi-Functional Steering Wheel with 4-Way Adjustable,                                                                                                                                                                                                                                                                        |
| Steering<br>AC                                                          | Multi-Functional Steering Wheel with 4-Way Adjustable, Cruise Control Automatic A/C& Rear Vent                                                                                                                                                                                                                                |
| Steering  AC  Speakers                                                  | Multi-Functional Steering Wheel with 4-Way Adjustable, Cruise Control Automatic A/C& Rear Vent 12 Speakers                                                                                                                                                                                                                    |
| Steering  AC  Speakers  Push Start                                      | Multi-Functional Steering Wheel with 4-Way Adjustable, Cruise Control Automatic A/C& Rear Vent  12 Speakers Yes                                                                                                                                                                                                               |
| Steering  AC  Speakers  Push Start                                      | Multi-Functional Steering Wheel with 4-Way Adjustable, Cruise Control Automatic A/C& Rear Vent  12 Speakers Yes                                                                                                                                                                                                               |
| Steering  AC  Speakers  Push Start  Display Screen                      | Multi-Functional Steering Wheel with 4-Way Adjustable, Cruise Control Automatic A/C& Rear Vent 12 Speakers Yes 12.3" Full LCD Screen  SAFETY FEATURES                                                                                                                                                                         |
| Steering  AC  Speakers  Push Start                                      | Multi-Functional Steering Wheel with 4-Way Adjustable, Cruise Control  Automatic A/C& Rear Vent  12 Speakers  Yes  12.3" Full LCD Screen  SAFETY FEATURES  Active Braking, Anti-Lock Brakes System (ABS) with                                                                                                                 |
| Steering  AC  Speakers  Push Start  Display Screen  Brake System        | Multi-Functional Steering Wheel with 4-Way Adjustable, Cruise Control  Automatic A/C& Rear Vent  12 Speakers  Yes  12.3" Full LCD Screen  SAFETY FEATURES  Active Braking, Anti-Lock Brakes System (ABS) with Electronic Brake Pressure Distribution (EBPD), Auto Hold                                                        |
| Steering  AC Speakers Push Start Display Screen  Brake System  Traction | Multi-Functional Steering Wheel with 4-Way Adjustable, Cruise Control  Automatic A/C& Rear Vent  12 Speakers  Yes  12.3" Full LCD Screen  SAFETY FEATURES  Active Braking, Anti-Lock Brakes System (ABS) with Electronic Brake Pressure Distribution (EBPD), Auto Hold Electronic Stability Programme (ESP) &Traction Control |
| Steering  AC  Speakers  Push Start  Display Screen  Brake System        | Multi-Functional Steering Wheel with 4-Way Adjustable, Cruise Control  Automatic A/C& Rear Vent  12 Speakers  Yes  12.3" Full LCD Screen  SAFETY FEATURES  Active Braking, Anti-Lock Brakes System (ABS) with Electronic Brake Pressure Distribution (EBPD), Auto Hold                                                        |