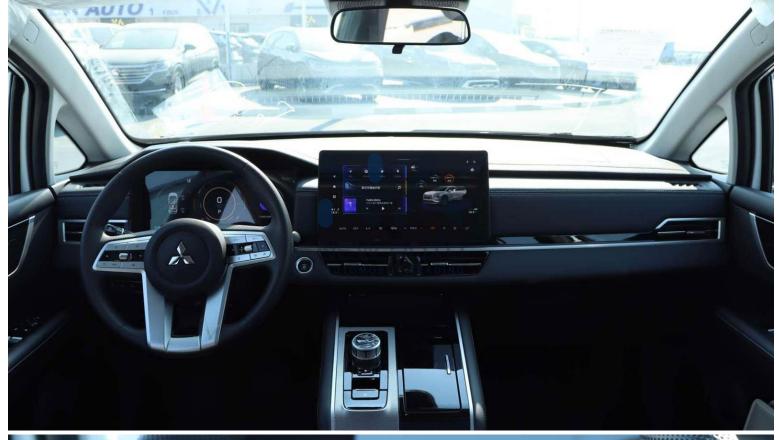

## **Exterior & Controls**

Color White

| Wheel Size                                                              | 18" alloy wheel                                                                                                                                                                                                                                                                                                               |
|-------------------------------------------------------------------------|-------------------------------------------------------------------------------------------------------------------------------------------------------------------------------------------------------------------------------------------------------------------------------------------------------------------------------|
| Package                                                                 |                                                                                                                                                                                                                                                                                                                               |
| Chrome/Sport                                                            |                                                                                                                                                                                                                                                                                                                               |
| Doors                                                                   | 5 Doors                                                                                                                                                                                                                                                                                                                       |
| Keyless Entry                                                           | Yes                                                                                                                                                                                                                                                                                                                           |
| Lights &                                                                | LED Headlamp, Daytime Running Lights, Adaptive Far and                                                                                                                                                                                                                                                                        |
| Fog lights                                                              | Near Light, Front Fog Light, Rear Combination Lamp                                                                                                                                                                                                                                                                            |
| Camera                                                                  | 360 View Camera                                                                                                                                                                                                                                                                                                               |
| Parking Sensor                                                          | Rear Parking Radar                                                                                                                                                                                                                                                                                                            |
|                                                                         | INTERIOR                                                                                                                                                                                                                                                                                                                      |
|                                                                         | INTERIOR                                                                                                                                                                                                                                                                                                                      |
| Color                                                                   | Black                                                                                                                                                                                                                                                                                                                         |
| Seats                                                                   | 5 - Imitation Leather Seats (Electric Driver Seat) with Front                                                                                                                                                                                                                                                                 |
|                                                                         | & Rear Heated Seats                                                                                                                                                                                                                                                                                                           |
|                                                                         |                                                                                                                                                                                                                                                                                                                               |
| Dashboard                                                               | Digital Analog Speedometer with Information Dashboard                                                                                                                                                                                                                                                                         |
| Dashboard<br>Steering                                                   | Digital Analog Speedometer with Information Dashboard  Multi-Functional Steering Wheel with 4-Way Adjustable,                                                                                                                                                                                                                 |
|                                                                         |                                                                                                                                                                                                                                                                                                                               |
|                                                                         | Multi-Functional Steering Wheel with 4-Way Adjustable,                                                                                                                                                                                                                                                                        |
| Steering                                                                | Multi-Functional Steering Wheel with 4-Way Adjustable,                                                                                                                                                                                                                                                                        |
| Steering<br>AC                                                          | Multi-Functional Steering Wheel with 4-Way Adjustable, Cruise Control Automatic A/C& Rear Vent                                                                                                                                                                                                                                |
| Steering  AC  Speakers                                                  | Multi-Functional Steering Wheel with 4-Way Adjustable, Cruise Control Automatic A/C& Rear Vent 12 Speakers                                                                                                                                                                                                                    |
| Steering  AC  Speakers  Push Start                                      | Multi-Functional Steering Wheel with 4-Way Adjustable, Cruise Control Automatic A/C& Rear Vent  12 Speakers Yes                                                                                                                                                                                                               |
| Steering  AC  Speakers  Push Start                                      | Multi-Functional Steering Wheel with 4-Way Adjustable, Cruise Control Automatic A/C& Rear Vent  12 Speakers Yes                                                                                                                                                                                                               |
| Steering  AC  Speakers  Push Start  Display Screen                      | Multi-Functional Steering Wheel with 4-Way Adjustable, Cruise Control Automatic A/C& Rear Vent 12 Speakers Yes 12.3" Full LCD Screen  SAFETY FEATURES                                                                                                                                                                         |
| Steering  AC  Speakers  Push Start                                      | Multi-Functional Steering Wheel with 4-Way Adjustable, Cruise Control  Automatic A/C& Rear Vent  12 Speakers  Yes  12.3" Full LCD Screen  SAFETY FEATURES  Active Braking, Anti-Lock Brakes System (ABS) with                                                                                                                 |
| Steering  AC  Speakers  Push Start  Display Screen  Brake System        | Multi-Functional Steering Wheel with 4-Way Adjustable, Cruise Control  Automatic A/C& Rear Vent  12 Speakers  Yes  12.3" Full LCD Screen  SAFETY FEATURES  Active Braking, Anti-Lock Brakes System (ABS) with Electronic Brake Pressure Distribution (EBPD), Auto Hold                                                        |
| Steering  AC Speakers Push Start Display Screen  Brake System  Traction | Multi-Functional Steering Wheel with 4-Way Adjustable, Cruise Control  Automatic A/C& Rear Vent  12 Speakers  Yes  12.3" Full LCD Screen  SAFETY FEATURES  Active Braking, Anti-Lock Brakes System (ABS) with Electronic Brake Pressure Distribution (EBPD), Auto Hold Electronic Stability Programme (ESP) &Traction Control |
| Steering  AC  Speakers  Push Start  Display Screen  Brake System        | Multi-Functional Steering Wheel with 4-Way Adjustable, Cruise Control  Automatic A/C& Rear Vent  12 Speakers  Yes  12.3" Full LCD Screen  SAFETY FEATURES  Active Braking, Anti-Lock Brakes System (ABS) with Electronic Brake Pressure Distribution (EBPD), Auto Hold                                                        |