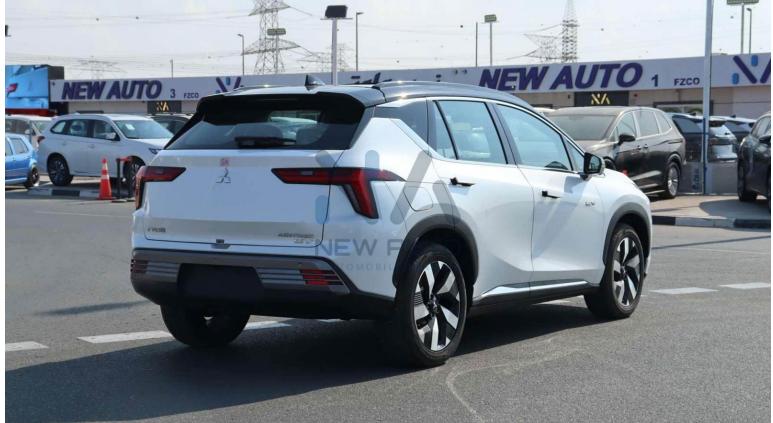

## Mitsubishi Airtrek Hardcore 2022 (ATK-HC)

Brand: Mitsubishi Fuel Type: Electric

Body Type: SUV Car Code: ATK-HC

## **Exterior & Controls**

Color White

| Wheel Size                                                              | 18" alloy wheel                                                                                                                                                                                                                                                                                                               |
|-------------------------------------------------------------------------|-------------------------------------------------------------------------------------------------------------------------------------------------------------------------------------------------------------------------------------------------------------------------------------------------------------------------------|
| Package                                                                 |                                                                                                                                                                                                                                                                                                                               |
| Chrome/Sport                                                            |                                                                                                                                                                                                                                                                                                                               |
| Doors                                                                   | 5 Doors                                                                                                                                                                                                                                                                                                                       |
| Keyless Entry                                                           | Yes                                                                                                                                                                                                                                                                                                                           |
| Lights &                                                                | LED Headlamp, Daytime Running Lights, Adaptive Far and                                                                                                                                                                                                                                                                        |
| Fog lights                                                              | Near Light, Front Fog Light, Rear Combination Lamp                                                                                                                                                                                                                                                                            |
| Camera                                                                  | 360 View Camera                                                                                                                                                                                                                                                                                                               |
| Parking Sensor                                                          | Rear Parking Radar                                                                                                                                                                                                                                                                                                            |
|                                                                         | INTERIOR                                                                                                                                                                                                                                                                                                                      |
|                                                                         | INTERIOR                                                                                                                                                                                                                                                                                                                      |
| Color                                                                   | Black                                                                                                                                                                                                                                                                                                                         |
| Seats                                                                   | 5 - Imitation Leather Seats (Electric Driver Seat) with Front                                                                                                                                                                                                                                                                 |
|                                                                         | & Rear Heated Seats                                                                                                                                                                                                                                                                                                           |
|                                                                         |                                                                                                                                                                                                                                                                                                                               |
| Dashboard                                                               | Digital Analog Speedometer with Information Dashboard                                                                                                                                                                                                                                                                         |
| Dashboard<br>Steering                                                   | Digital Analog Speedometer with Information Dashboard  Multi-Functional Steering Wheel with 4-Way Adjustable,                                                                                                                                                                                                                 |
|                                                                         |                                                                                                                                                                                                                                                                                                                               |
|                                                                         | Multi-Functional Steering Wheel with 4-Way Adjustable,                                                                                                                                                                                                                                                                        |
| Steering                                                                | Multi-Functional Steering Wheel with 4-Way Adjustable,                                                                                                                                                                                                                                                                        |
| Steering<br>AC                                                          | Multi-Functional Steering Wheel with 4-Way Adjustable, Cruise Control Automatic A/C& Rear Vent                                                                                                                                                                                                                                |
| Steering  AC  Speakers                                                  | Multi-Functional Steering Wheel with 4-Way Adjustable, Cruise Control Automatic A/C& Rear Vent 12 Speakers                                                                                                                                                                                                                    |
| Steering  AC  Speakers  Push Start                                      | Multi-Functional Steering Wheel with 4-Way Adjustable, Cruise Control Automatic A/C& Rear Vent  12 Speakers Yes                                                                                                                                                                                                               |
| Steering  AC  Speakers  Push Start                                      | Multi-Functional Steering Wheel with 4-Way Adjustable, Cruise Control Automatic A/C& Rear Vent  12 Speakers Yes                                                                                                                                                                                                               |
| Steering  AC  Speakers  Push Start  Display Screen                      | Multi-Functional Steering Wheel with 4-Way Adjustable, Cruise Control Automatic A/C& Rear Vent 12 Speakers Yes 12.3" Full LCD Screen  SAFETY FEATURES                                                                                                                                                                         |
| Steering  AC  Speakers  Push Start                                      | Multi-Functional Steering Wheel with 4-Way Adjustable, Cruise Control  Automatic A/C& Rear Vent  12 Speakers  Yes  12.3" Full LCD Screen  SAFETY FEATURES  Active Braking, Anti-Lock Brakes System (ABS) with                                                                                                                 |
| Steering  AC  Speakers  Push Start  Display Screen  Brake System        | Multi-Functional Steering Wheel with 4-Way Adjustable, Cruise Control  Automatic A/C& Rear Vent  12 Speakers  Yes  12.3" Full LCD Screen  SAFETY FEATURES  Active Braking, Anti-Lock Brakes System (ABS) with Electronic Brake Pressure Distribution (EBPD), Auto Hold                                                        |
| Steering  AC Speakers Push Start Display Screen  Brake System  Traction | Multi-Functional Steering Wheel with 4-Way Adjustable, Cruise Control  Automatic A/C& Rear Vent  12 Speakers  Yes  12.3" Full LCD Screen  SAFETY FEATURES  Active Braking, Anti-Lock Brakes System (ABS) with Electronic Brake Pressure Distribution (EBPD), Auto Hold Electronic Stability Programme (ESP) &Traction Control |
| Steering  AC  Speakers  Push Start  Display Screen  Brake System        | Multi-Functional Steering Wheel with 4-Way Adjustable, Cruise Control  Automatic A/C& Rear Vent  12 Speakers  Yes  12.3" Full LCD Screen  SAFETY FEATURES  Active Braking, Anti-Lock Brakes System (ABS) with Electronic Brake Pressure Distribution (EBPD), Auto Hold                                                        |