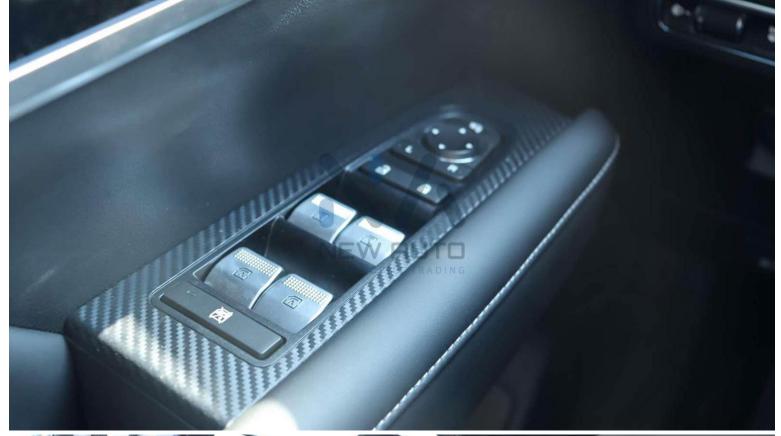

## **Exterior & Controls**

Color White

| Wheel Size                                                              | 18" alloy wheel                                                                                                                                                                                                                                                                                                               |
|-------------------------------------------------------------------------|-------------------------------------------------------------------------------------------------------------------------------------------------------------------------------------------------------------------------------------------------------------------------------------------------------------------------------|
| Package                                                                 |                                                                                                                                                                                                                                                                                                                               |
| Chrome/Sport                                                            |                                                                                                                                                                                                                                                                                                                               |
| Doors                                                                   | 5 Doors                                                                                                                                                                                                                                                                                                                       |
| Keyless Entry                                                           | Yes                                                                                                                                                                                                                                                                                                                           |
| Lights &                                                                | LED Headlamp, Daytime Running Lights, Adaptive Far and                                                                                                                                                                                                                                                                        |
| Fog lights                                                              | Near Light, Front Fog Light, Rear Combination Lamp                                                                                                                                                                                                                                                                            |
| Camera                                                                  | 360 View Camera                                                                                                                                                                                                                                                                                                               |
| Parking Sensor                                                          | Rear Parking Radar                                                                                                                                                                                                                                                                                                            |
|                                                                         | INTERIOR                                                                                                                                                                                                                                                                                                                      |
|                                                                         | INTERIOR                                                                                                                                                                                                                                                                                                                      |
| Color                                                                   | Black                                                                                                                                                                                                                                                                                                                         |
| Seats                                                                   | 5 - Imitation Leather Seats (Electric Driver Seat) with Front                                                                                                                                                                                                                                                                 |
|                                                                         | & Rear Heated Seats                                                                                                                                                                                                                                                                                                           |
|                                                                         |                                                                                                                                                                                                                                                                                                                               |
| Dashboard                                                               | Digital Analog Speedometer with Information Dashboard                                                                                                                                                                                                                                                                         |
| Dashboard<br>Steering                                                   | Digital Analog Speedometer with Information Dashboard  Multi-Functional Steering Wheel with 4-Way Adjustable,                                                                                                                                                                                                                 |
|                                                                         |                                                                                                                                                                                                                                                                                                                               |
|                                                                         | Multi-Functional Steering Wheel with 4-Way Adjustable,                                                                                                                                                                                                                                                                        |
| Steering                                                                | Multi-Functional Steering Wheel with 4-Way Adjustable,                                                                                                                                                                                                                                                                        |
| Steering<br>AC                                                          | Multi-Functional Steering Wheel with 4-Way Adjustable, Cruise Control Automatic A/C& Rear Vent                                                                                                                                                                                                                                |
| Steering  AC  Speakers                                                  | Multi-Functional Steering Wheel with 4-Way Adjustable, Cruise Control Automatic A/C& Rear Vent 12 Speakers                                                                                                                                                                                                                    |
| Steering  AC  Speakers  Push Start                                      | Multi-Functional Steering Wheel with 4-Way Adjustable, Cruise Control Automatic A/C& Rear Vent  12 Speakers Yes                                                                                                                                                                                                               |
| Steering  AC  Speakers  Push Start                                      | Multi-Functional Steering Wheel with 4-Way Adjustable, Cruise Control Automatic A/C& Rear Vent  12 Speakers Yes                                                                                                                                                                                                               |
| Steering  AC  Speakers  Push Start  Display Screen                      | Multi-Functional Steering Wheel with 4-Way Adjustable, Cruise Control Automatic A/C& Rear Vent 12 Speakers Yes 12.3" Full LCD Screen  SAFETY FEATURES                                                                                                                                                                         |
| Steering  AC  Speakers  Push Start                                      | Multi-Functional Steering Wheel with 4-Way Adjustable, Cruise Control  Automatic A/C& Rear Vent  12 Speakers  Yes  12.3" Full LCD Screen  SAFETY FEATURES  Active Braking, Anti-Lock Brakes System (ABS) with                                                                                                                 |
| Steering  AC  Speakers  Push Start  Display Screen  Brake System        | Multi-Functional Steering Wheel with 4-Way Adjustable, Cruise Control  Automatic A/C& Rear Vent  12 Speakers  Yes  12.3" Full LCD Screen  SAFETY FEATURES  Active Braking, Anti-Lock Brakes System (ABS) with Electronic Brake Pressure Distribution (EBPD), Auto Hold                                                        |
| Steering  AC Speakers Push Start Display Screen  Brake System  Traction | Multi-Functional Steering Wheel with 4-Way Adjustable, Cruise Control  Automatic A/C& Rear Vent  12 Speakers  Yes  12.3" Full LCD Screen  SAFETY FEATURES  Active Braking, Anti-Lock Brakes System (ABS) with Electronic Brake Pressure Distribution (EBPD), Auto Hold Electronic Stability Programme (ESP) &Traction Control |
| Steering  AC  Speakers  Push Start  Display Screen  Brake System        | Multi-Functional Steering Wheel with 4-Way Adjustable, Cruise Control  Automatic A/C& Rear Vent  12 Speakers  Yes  12.3" Full LCD Screen  SAFETY FEATURES  Active Braking, Anti-Lock Brakes System (ABS) with Electronic Brake Pressure Distribution (EBPD), Auto Hold                                                        |