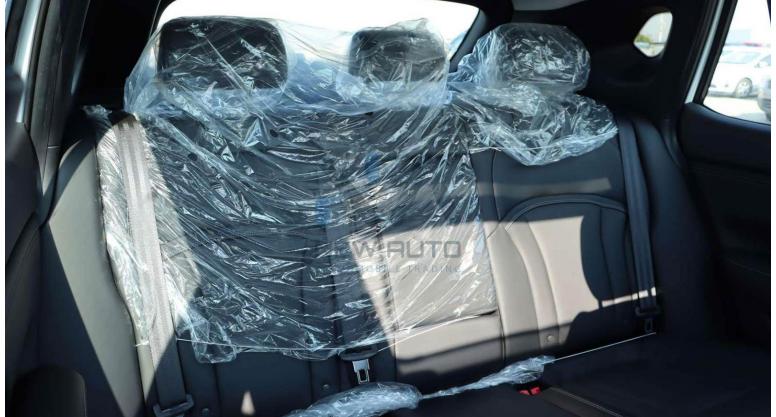

## **Exterior & Controls**

Color White

| Wheel Size                                                              | 18" alloy wheel                                                                                                                                                                                                                                                                                                               |
|-------------------------------------------------------------------------|-------------------------------------------------------------------------------------------------------------------------------------------------------------------------------------------------------------------------------------------------------------------------------------------------------------------------------|
| Package                                                                 |                                                                                                                                                                                                                                                                                                                               |
| Chrome/Sport                                                            |                                                                                                                                                                                                                                                                                                                               |
| Doors                                                                   | 5 Doors                                                                                                                                                                                                                                                                                                                       |
| Keyless Entry                                                           | Yes                                                                                                                                                                                                                                                                                                                           |
| Lights &                                                                | LED Headlamp, Daytime Running Lights, Adaptive Far and                                                                                                                                                                                                                                                                        |
| Fog lights                                                              | Near Light, Front Fog Light, Rear Combination Lamp                                                                                                                                                                                                                                                                            |
| Camera                                                                  | 360 View Camera                                                                                                                                                                                                                                                                                                               |
| Parking Sensor                                                          | Rear Parking Radar                                                                                                                                                                                                                                                                                                            |
|                                                                         | INTERIOR                                                                                                                                                                                                                                                                                                                      |
|                                                                         | INTERIOR                                                                                                                                                                                                                                                                                                                      |
| Color                                                                   | Black                                                                                                                                                                                                                                                                                                                         |
| Seats                                                                   | 5 - Imitation Leather Seats (Electric Driver Seat) with Front                                                                                                                                                                                                                                                                 |
|                                                                         | & Rear Heated Seats                                                                                                                                                                                                                                                                                                           |
|                                                                         |                                                                                                                                                                                                                                                                                                                               |
| Dashboard                                                               | Digital Analog Speedometer with Information Dashboard                                                                                                                                                                                                                                                                         |
| Dashboard<br>Steering                                                   | Digital Analog Speedometer with Information Dashboard  Multi-Functional Steering Wheel with 4-Way Adjustable,                                                                                                                                                                                                                 |
|                                                                         |                                                                                                                                                                                                                                                                                                                               |
|                                                                         | Multi-Functional Steering Wheel with 4-Way Adjustable,                                                                                                                                                                                                                                                                        |
| Steering                                                                | Multi-Functional Steering Wheel with 4-Way Adjustable,                                                                                                                                                                                                                                                                        |
| Steering<br>AC                                                          | Multi-Functional Steering Wheel with 4-Way Adjustable, Cruise Control Automatic A/C& Rear Vent                                                                                                                                                                                                                                |
| Steering  AC  Speakers                                                  | Multi-Functional Steering Wheel with 4-Way Adjustable, Cruise Control Automatic A/C& Rear Vent 12 Speakers                                                                                                                                                                                                                    |
| Steering  AC  Speakers  Push Start                                      | Multi-Functional Steering Wheel with 4-Way Adjustable, Cruise Control Automatic A/C& Rear Vent  12 Speakers Yes                                                                                                                                                                                                               |
| Steering  AC  Speakers  Push Start                                      | Multi-Functional Steering Wheel with 4-Way Adjustable, Cruise Control Automatic A/C& Rear Vent  12 Speakers Yes                                                                                                                                                                                                               |
| Steering  AC  Speakers  Push Start  Display Screen                      | Multi-Functional Steering Wheel with 4-Way Adjustable, Cruise Control Automatic A/C& Rear Vent 12 Speakers Yes 12.3" Full LCD Screen  SAFETY FEATURES                                                                                                                                                                         |
| Steering  AC  Speakers  Push Start                                      | Multi-Functional Steering Wheel with 4-Way Adjustable, Cruise Control  Automatic A/C& Rear Vent  12 Speakers  Yes  12.3" Full LCD Screen  SAFETY FEATURES  Active Braking, Anti-Lock Brakes System (ABS) with                                                                                                                 |
| Steering  AC  Speakers  Push Start  Display Screen  Brake System        | Multi-Functional Steering Wheel with 4-Way Adjustable, Cruise Control  Automatic A/C& Rear Vent  12 Speakers  Yes  12.3" Full LCD Screen  SAFETY FEATURES  Active Braking, Anti-Lock Brakes System (ABS) with Electronic Brake Pressure Distribution (EBPD), Auto Hold                                                        |
| Steering  AC Speakers Push Start Display Screen  Brake System  Traction | Multi-Functional Steering Wheel with 4-Way Adjustable, Cruise Control  Automatic A/C& Rear Vent  12 Speakers  Yes  12.3" Full LCD Screen  SAFETY FEATURES  Active Braking, Anti-Lock Brakes System (ABS) with Electronic Brake Pressure Distribution (EBPD), Auto Hold Electronic Stability Programme (ESP) &Traction Control |
| Steering  AC  Speakers  Push Start  Display Screen  Brake System        | Multi-Functional Steering Wheel with 4-Way Adjustable, Cruise Control  Automatic A/C& Rear Vent  12 Speakers  Yes  12.3" Full LCD Screen  SAFETY FEATURES  Active Braking, Anti-Lock Brakes System (ABS) with Electronic Brake Pressure Distribution (EBPD), Auto Hold                                                        |