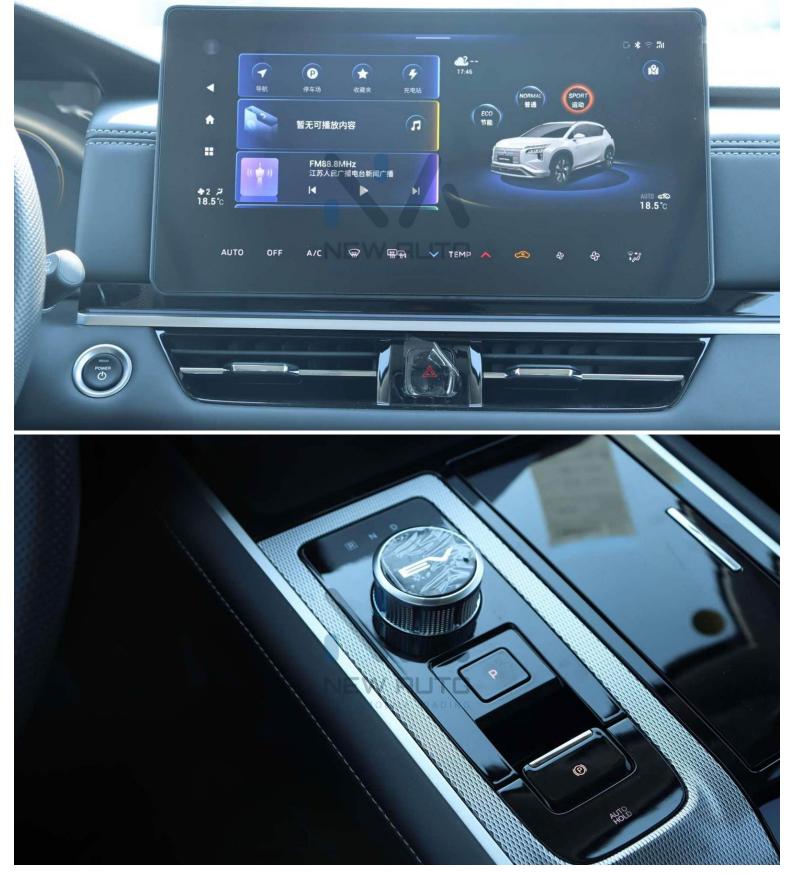

## **Exterior & Controls**

Color White

| Wheel Size                                                              | 18" alloy wheel                                                                                                                                                                                                                                                                                                               |
|-------------------------------------------------------------------------|-------------------------------------------------------------------------------------------------------------------------------------------------------------------------------------------------------------------------------------------------------------------------------------------------------------------------------|
| Package                                                                 |                                                                                                                                                                                                                                                                                                                               |
| Chrome/Sport                                                            |                                                                                                                                                                                                                                                                                                                               |
| Doors                                                                   | 5 Doors                                                                                                                                                                                                                                                                                                                       |
| Keyless Entry                                                           | Yes                                                                                                                                                                                                                                                                                                                           |
| Lights &                                                                | LED Headlamp, Daytime Running Lights, Adaptive Far and                                                                                                                                                                                                                                                                        |
| Fog lights                                                              | Near Light, Front Fog Light, Rear Combination Lamp                                                                                                                                                                                                                                                                            |
| Camera                                                                  | 360 View Camera                                                                                                                                                                                                                                                                                                               |
| Parking Sensor                                                          | Rear Parking Radar                                                                                                                                                                                                                                                                                                            |
|                                                                         | INTERIOR                                                                                                                                                                                                                                                                                                                      |
|                                                                         | INTERIOR                                                                                                                                                                                                                                                                                                                      |
| Color                                                                   | Black                                                                                                                                                                                                                                                                                                                         |
| Seats                                                                   | 5 - Imitation Leather Seats (Electric Driver Seat) with Front                                                                                                                                                                                                                                                                 |
|                                                                         | & Rear Heated Seats                                                                                                                                                                                                                                                                                                           |
|                                                                         |                                                                                                                                                                                                                                                                                                                               |
| Dashboard                                                               | Digital Analog Speedometer with Information Dashboard                                                                                                                                                                                                                                                                         |
| Dashboard<br>Steering                                                   | Digital Analog Speedometer with Information Dashboard  Multi-Functional Steering Wheel with 4-Way Adjustable,                                                                                                                                                                                                                 |
|                                                                         |                                                                                                                                                                                                                                                                                                                               |
|                                                                         | Multi-Functional Steering Wheel with 4-Way Adjustable,                                                                                                                                                                                                                                                                        |
| Steering                                                                | Multi-Functional Steering Wheel with 4-Way Adjustable,                                                                                                                                                                                                                                                                        |
| Steering<br>AC                                                          | Multi-Functional Steering Wheel with 4-Way Adjustable, Cruise Control Automatic A/C& Rear Vent                                                                                                                                                                                                                                |
| Steering  AC  Speakers                                                  | Multi-Functional Steering Wheel with 4-Way Adjustable, Cruise Control Automatic A/C& Rear Vent 12 Speakers                                                                                                                                                                                                                    |
| Steering  AC  Speakers  Push Start                                      | Multi-Functional Steering Wheel with 4-Way Adjustable, Cruise Control Automatic A/C& Rear Vent  12 Speakers Yes                                                                                                                                                                                                               |
| Steering  AC  Speakers  Push Start                                      | Multi-Functional Steering Wheel with 4-Way Adjustable, Cruise Control Automatic A/C& Rear Vent  12 Speakers Yes                                                                                                                                                                                                               |
| Steering  AC  Speakers  Push Start  Display Screen                      | Multi-Functional Steering Wheel with 4-Way Adjustable, Cruise Control Automatic A/C& Rear Vent 12 Speakers Yes 12.3" Full LCD Screen  SAFETY FEATURES                                                                                                                                                                         |
| Steering  AC  Speakers  Push Start                                      | Multi-Functional Steering Wheel with 4-Way Adjustable, Cruise Control  Automatic A/C& Rear Vent  12 Speakers  Yes  12.3" Full LCD Screen  SAFETY FEATURES  Active Braking, Anti-Lock Brakes System (ABS) with                                                                                                                 |
| Steering  AC  Speakers  Push Start  Display Screen  Brake System        | Multi-Functional Steering Wheel with 4-Way Adjustable, Cruise Control  Automatic A/C& Rear Vent  12 Speakers  Yes  12.3" Full LCD Screen  SAFETY FEATURES  Active Braking, Anti-Lock Brakes System (ABS) with Electronic Brake Pressure Distribution (EBPD), Auto Hold                                                        |
| Steering  AC Speakers Push Start Display Screen  Brake System  Traction | Multi-Functional Steering Wheel with 4-Way Adjustable, Cruise Control  Automatic A/C& Rear Vent  12 Speakers  Yes  12.3" Full LCD Screen  SAFETY FEATURES  Active Braking, Anti-Lock Brakes System (ABS) with Electronic Brake Pressure Distribution (EBPD), Auto Hold Electronic Stability Programme (ESP) &Traction Control |
| Steering  AC  Speakers  Push Start  Display Screen  Brake System        | Multi-Functional Steering Wheel with 4-Way Adjustable, Cruise Control  Automatic A/C& Rear Vent  12 Speakers  Yes  12.3" Full LCD Screen  SAFETY FEATURES  Active Braking, Anti-Lock Brakes System (ABS) with Electronic Brake Pressure Distribution (EBPD), Auto Hold                                                        |