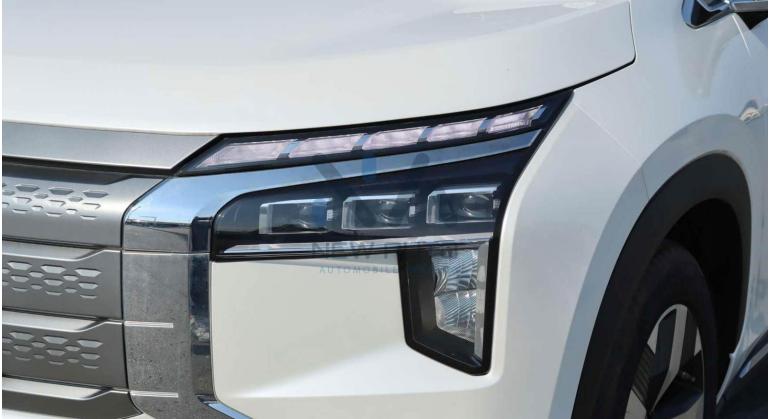

## **Exterior & Controls**

Color White

| Wheel Size                                                              | 18" alloy wheel                                                                                                                                                                                                                                                                                                               |
|-------------------------------------------------------------------------|-------------------------------------------------------------------------------------------------------------------------------------------------------------------------------------------------------------------------------------------------------------------------------------------------------------------------------|
| Package                                                                 |                                                                                                                                                                                                                                                                                                                               |
| Chrome/Sport                                                            |                                                                                                                                                                                                                                                                                                                               |
| Doors                                                                   | 5 Doors                                                                                                                                                                                                                                                                                                                       |
| Keyless Entry                                                           | Yes                                                                                                                                                                                                                                                                                                                           |
| Lights &                                                                | LED Headlamp, Daytime Running Lights, Adaptive Far and                                                                                                                                                                                                                                                                        |
| Fog lights                                                              | Near Light, Front Fog Light, Rear Combination Lamp                                                                                                                                                                                                                                                                            |
| Camera                                                                  | 360 View Camera                                                                                                                                                                                                                                                                                                               |
| Parking Sensor                                                          | Rear Parking Radar                                                                                                                                                                                                                                                                                                            |
|                                                                         | INTERIOR                                                                                                                                                                                                                                                                                                                      |
|                                                                         | INTERIOR                                                                                                                                                                                                                                                                                                                      |
| Color                                                                   | Black                                                                                                                                                                                                                                                                                                                         |
| Seats                                                                   | 5 - Imitation Leather Seats (Electric Driver Seat) with Front                                                                                                                                                                                                                                                                 |
|                                                                         | & Rear Heated Seats                                                                                                                                                                                                                                                                                                           |
|                                                                         |                                                                                                                                                                                                                                                                                                                               |
| Dashboard                                                               | Digital Analog Speedometer with Information Dashboard                                                                                                                                                                                                                                                                         |
| Dashboard<br>Steering                                                   | Digital Analog Speedometer with Information Dashboard  Multi-Functional Steering Wheel with 4-Way Adjustable,                                                                                                                                                                                                                 |
|                                                                         |                                                                                                                                                                                                                                                                                                                               |
|                                                                         | Multi-Functional Steering Wheel with 4-Way Adjustable,                                                                                                                                                                                                                                                                        |
| Steering                                                                | Multi-Functional Steering Wheel with 4-Way Adjustable,                                                                                                                                                                                                                                                                        |
| Steering<br>AC                                                          | Multi-Functional Steering Wheel with 4-Way Adjustable, Cruise Control Automatic A/C& Rear Vent                                                                                                                                                                                                                                |
| Steering  AC  Speakers                                                  | Multi-Functional Steering Wheel with 4-Way Adjustable, Cruise Control Automatic A/C& Rear Vent 12 Speakers                                                                                                                                                                                                                    |
| Steering  AC  Speakers  Push Start                                      | Multi-Functional Steering Wheel with 4-Way Adjustable, Cruise Control Automatic A/C& Rear Vent  12 Speakers Yes                                                                                                                                                                                                               |
| Steering  AC  Speakers  Push Start                                      | Multi-Functional Steering Wheel with 4-Way Adjustable, Cruise Control Automatic A/C& Rear Vent  12 Speakers Yes                                                                                                                                                                                                               |
| Steering  AC  Speakers  Push Start  Display Screen                      | Multi-Functional Steering Wheel with 4-Way Adjustable, Cruise Control Automatic A/C& Rear Vent 12 Speakers Yes 12.3" Full LCD Screen  SAFETY FEATURES                                                                                                                                                                         |
| Steering  AC  Speakers  Push Start                                      | Multi-Functional Steering Wheel with 4-Way Adjustable, Cruise Control  Automatic A/C& Rear Vent  12 Speakers  Yes  12.3" Full LCD Screen  SAFETY FEATURES  Active Braking, Anti-Lock Brakes System (ABS) with                                                                                                                 |
| Steering  AC  Speakers  Push Start  Display Screen  Brake System        | Multi-Functional Steering Wheel with 4-Way Adjustable, Cruise Control  Automatic A/C& Rear Vent  12 Speakers  Yes  12.3" Full LCD Screen  SAFETY FEATURES  Active Braking, Anti-Lock Brakes System (ABS) with Electronic Brake Pressure Distribution (EBPD), Auto Hold                                                        |
| Steering  AC Speakers Push Start Display Screen  Brake System  Traction | Multi-Functional Steering Wheel with 4-Way Adjustable, Cruise Control  Automatic A/C& Rear Vent  12 Speakers  Yes  12.3" Full LCD Screen  SAFETY FEATURES  Active Braking, Anti-Lock Brakes System (ABS) with Electronic Brake Pressure Distribution (EBPD), Auto Hold Electronic Stability Programme (ESP) &Traction Control |
| Steering  AC  Speakers  Push Start  Display Screen  Brake System        | Multi-Functional Steering Wheel with 4-Way Adjustable, Cruise Control  Automatic A/C& Rear Vent  12 Speakers  Yes  12.3" Full LCD Screen  SAFETY FEATURES  Active Braking, Anti-Lock Brakes System (ABS) with Electronic Brake Pressure Distribution (EBPD), Auto Hold                                                        |