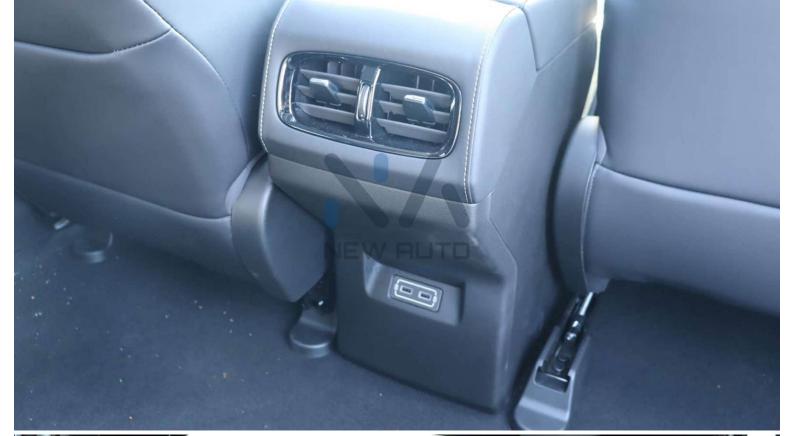

## **Exterior & Controls**

Color White

| Wheel Size                                                              | 18" alloy wheel                                                                                                                                                                                                                                                                                                               |
|-------------------------------------------------------------------------|-------------------------------------------------------------------------------------------------------------------------------------------------------------------------------------------------------------------------------------------------------------------------------------------------------------------------------|
| Package                                                                 |                                                                                                                                                                                                                                                                                                                               |
| Chrome/Sport                                                            |                                                                                                                                                                                                                                                                                                                               |
| Doors                                                                   | 5 Doors                                                                                                                                                                                                                                                                                                                       |
| Keyless Entry                                                           | Yes                                                                                                                                                                                                                                                                                                                           |
| Lights &                                                                | LED Headlamp, Daytime Running Lights, Adaptive Far and                                                                                                                                                                                                                                                                        |
| Fog lights                                                              | Near Light, Front Fog Light, Rear Combination Lamp                                                                                                                                                                                                                                                                            |
| Camera                                                                  | 360 View Camera                                                                                                                                                                                                                                                                                                               |
| Parking Sensor                                                          | Rear Parking Radar                                                                                                                                                                                                                                                                                                            |
|                                                                         | INTERIOR                                                                                                                                                                                                                                                                                                                      |
|                                                                         | INTERIOR                                                                                                                                                                                                                                                                                                                      |
| Color                                                                   | Black                                                                                                                                                                                                                                                                                                                         |
| Seats                                                                   | 5 - Imitation Leather Seats (Electric Driver Seat) with Front                                                                                                                                                                                                                                                                 |
|                                                                         | & Rear Heated Seats                                                                                                                                                                                                                                                                                                           |
|                                                                         |                                                                                                                                                                                                                                                                                                                               |
| Dashboard                                                               | Digital Analog Speedometer with Information Dashboard                                                                                                                                                                                                                                                                         |
| Dashboard<br>Steering                                                   | Digital Analog Speedometer with Information Dashboard  Multi-Functional Steering Wheel with 4-Way Adjustable,                                                                                                                                                                                                                 |
|                                                                         |                                                                                                                                                                                                                                                                                                                               |
|                                                                         | Multi-Functional Steering Wheel with 4-Way Adjustable,                                                                                                                                                                                                                                                                        |
| Steering                                                                | Multi-Functional Steering Wheel with 4-Way Adjustable,                                                                                                                                                                                                                                                                        |
| Steering<br>AC                                                          | Multi-Functional Steering Wheel with 4-Way Adjustable, Cruise Control Automatic A/C& Rear Vent                                                                                                                                                                                                                                |
| Steering  AC  Speakers                                                  | Multi-Functional Steering Wheel with 4-Way Adjustable, Cruise Control Automatic A/C& Rear Vent 12 Speakers                                                                                                                                                                                                                    |
| Steering  AC  Speakers  Push Start                                      | Multi-Functional Steering Wheel with 4-Way Adjustable, Cruise Control Automatic A/C& Rear Vent  12 Speakers Yes                                                                                                                                                                                                               |
| Steering  AC  Speakers  Push Start                                      | Multi-Functional Steering Wheel with 4-Way Adjustable, Cruise Control Automatic A/C& Rear Vent  12 Speakers Yes                                                                                                                                                                                                               |
| Steering  AC  Speakers  Push Start  Display Screen                      | Multi-Functional Steering Wheel with 4-Way Adjustable, Cruise Control Automatic A/C& Rear Vent 12 Speakers Yes 12.3" Full LCD Screen  SAFETY FEATURES                                                                                                                                                                         |
| Steering  AC  Speakers  Push Start                                      | Multi-Functional Steering Wheel with 4-Way Adjustable, Cruise Control  Automatic A/C& Rear Vent  12 Speakers  Yes  12.3" Full LCD Screen  SAFETY FEATURES  Active Braking, Anti-Lock Brakes System (ABS) with                                                                                                                 |
| Steering  AC  Speakers  Push Start  Display Screen  Brake System        | Multi-Functional Steering Wheel with 4-Way Adjustable, Cruise Control  Automatic A/C& Rear Vent  12 Speakers  Yes  12.3" Full LCD Screen  SAFETY FEATURES  Active Braking, Anti-Lock Brakes System (ABS) with Electronic Brake Pressure Distribution (EBPD), Auto Hold                                                        |
| Steering  AC Speakers Push Start Display Screen  Brake System  Traction | Multi-Functional Steering Wheel with 4-Way Adjustable, Cruise Control  Automatic A/C& Rear Vent  12 Speakers  Yes  12.3" Full LCD Screen  SAFETY FEATURES  Active Braking, Anti-Lock Brakes System (ABS) with Electronic Brake Pressure Distribution (EBPD), Auto Hold Electronic Stability Programme (ESP) &Traction Control |
| Steering  AC  Speakers  Push Start  Display Screen  Brake System        | Multi-Functional Steering Wheel with 4-Way Adjustable, Cruise Control  Automatic A/C& Rear Vent  12 Speakers  Yes  12.3" Full LCD Screen  SAFETY FEATURES  Active Braking, Anti-Lock Brakes System (ABS) with Electronic Brake Pressure Distribution (EBPD), Auto Hold                                                        |