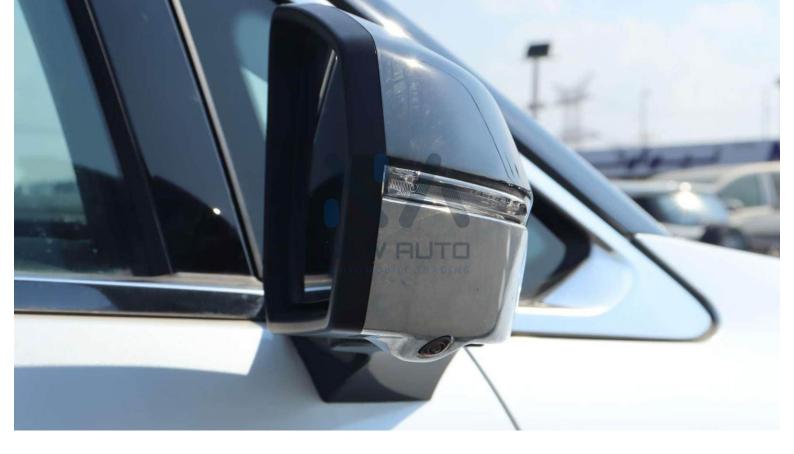

## **Exterior & Controls**

Color White

| Wheel Size                                                              | 18" alloy wheel                                                                                                                                                                                                                                                                                                               |
|-------------------------------------------------------------------------|-------------------------------------------------------------------------------------------------------------------------------------------------------------------------------------------------------------------------------------------------------------------------------------------------------------------------------|
| Package                                                                 |                                                                                                                                                                                                                                                                                                                               |
| Chrome/Sport                                                            |                                                                                                                                                                                                                                                                                                                               |
| Doors                                                                   | 5 Doors                                                                                                                                                                                                                                                                                                                       |
| Keyless Entry                                                           | Yes                                                                                                                                                                                                                                                                                                                           |
| Lights &                                                                | LED Headlamp, Daytime Running Lights, Adaptive Far and                                                                                                                                                                                                                                                                        |
| Fog lights                                                              | Near Light, Front Fog Light, Rear Combination Lamp                                                                                                                                                                                                                                                                            |
| Camera                                                                  | 360 View Camera                                                                                                                                                                                                                                                                                                               |
| Parking Sensor                                                          | Rear Parking Radar                                                                                                                                                                                                                                                                                                            |
|                                                                         | INTERIOR                                                                                                                                                                                                                                                                                                                      |
|                                                                         | INTERIOR                                                                                                                                                                                                                                                                                                                      |
| Color                                                                   | Black                                                                                                                                                                                                                                                                                                                         |
| Seats                                                                   | 5 - Imitation Leather Seats (Electric Driver Seat) with Front                                                                                                                                                                                                                                                                 |
|                                                                         | & Rear Heated Seats                                                                                                                                                                                                                                                                                                           |
|                                                                         |                                                                                                                                                                                                                                                                                                                               |
| Dashboard                                                               | Digital Analog Speedometer with Information Dashboard                                                                                                                                                                                                                                                                         |
| Dashboard<br>Steering                                                   | Digital Analog Speedometer with Information Dashboard  Multi-Functional Steering Wheel with 4-Way Adjustable,                                                                                                                                                                                                                 |
|                                                                         |                                                                                                                                                                                                                                                                                                                               |
|                                                                         | Multi-Functional Steering Wheel with 4-Way Adjustable,                                                                                                                                                                                                                                                                        |
| Steering                                                                | Multi-Functional Steering Wheel with 4-Way Adjustable,                                                                                                                                                                                                                                                                        |
| Steering<br>AC                                                          | Multi-Functional Steering Wheel with 4-Way Adjustable, Cruise Control Automatic A/C& Rear Vent                                                                                                                                                                                                                                |
| Steering  AC  Speakers                                                  | Multi-Functional Steering Wheel with 4-Way Adjustable, Cruise Control Automatic A/C& Rear Vent 12 Speakers                                                                                                                                                                                                                    |
| Steering  AC  Speakers  Push Start                                      | Multi-Functional Steering Wheel with 4-Way Adjustable, Cruise Control Automatic A/C& Rear Vent  12 Speakers Yes                                                                                                                                                                                                               |
| Steering  AC  Speakers  Push Start                                      | Multi-Functional Steering Wheel with 4-Way Adjustable, Cruise Control Automatic A/C& Rear Vent  12 Speakers Yes                                                                                                                                                                                                               |
| Steering  AC  Speakers  Push Start  Display Screen                      | Multi-Functional Steering Wheel with 4-Way Adjustable, Cruise Control Automatic A/C& Rear Vent 12 Speakers Yes 12.3" Full LCD Screen  SAFETY FEATURES                                                                                                                                                                         |
| Steering  AC  Speakers  Push Start                                      | Multi-Functional Steering Wheel with 4-Way Adjustable, Cruise Control  Automatic A/C& Rear Vent  12 Speakers  Yes  12.3" Full LCD Screen  SAFETY FEATURES  Active Braking, Anti-Lock Brakes System (ABS) with                                                                                                                 |
| Steering  AC  Speakers  Push Start  Display Screen  Brake System        | Multi-Functional Steering Wheel with 4-Way Adjustable, Cruise Control  Automatic A/C& Rear Vent  12 Speakers  Yes  12.3" Full LCD Screen  SAFETY FEATURES  Active Braking, Anti-Lock Brakes System (ABS) with Electronic Brake Pressure Distribution (EBPD), Auto Hold                                                        |
| Steering  AC Speakers Push Start Display Screen  Brake System  Traction | Multi-Functional Steering Wheel with 4-Way Adjustable, Cruise Control  Automatic A/C& Rear Vent  12 Speakers  Yes  12.3" Full LCD Screen  SAFETY FEATURES  Active Braking, Anti-Lock Brakes System (ABS) with Electronic Brake Pressure Distribution (EBPD), Auto Hold Electronic Stability Programme (ESP) &Traction Control |
| Steering  AC  Speakers  Push Start  Display Screen  Brake System        | Multi-Functional Steering Wheel with 4-Way Adjustable, Cruise Control  Automatic A/C& Rear Vent  12 Speakers  Yes  12.3" Full LCD Screen  SAFETY FEATURES  Active Braking, Anti-Lock Brakes System (ABS) with Electronic Brake Pressure Distribution (EBPD), Auto Hold                                                        |