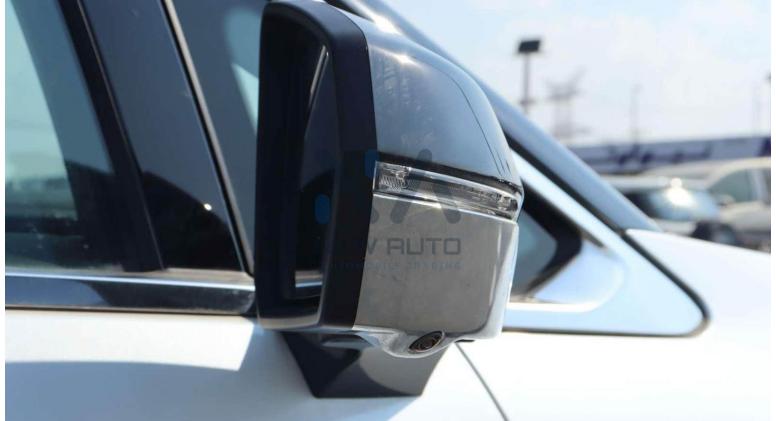

## **Exterior & Controls**

Color White

| Wheel Size                                                              | 18" alloy wheel                                                                                                                                                                                                                                                                                                               |
|-------------------------------------------------------------------------|-------------------------------------------------------------------------------------------------------------------------------------------------------------------------------------------------------------------------------------------------------------------------------------------------------------------------------|
| Package                                                                 |                                                                                                                                                                                                                                                                                                                               |
| Chrome/Sport                                                            |                                                                                                                                                                                                                                                                                                                               |
| Doors                                                                   | 5 Doors                                                                                                                                                                                                                                                                                                                       |
| Keyless Entry                                                           | Yes                                                                                                                                                                                                                                                                                                                           |
| Lights &                                                                | LED Headlamp, Daytime Running Lights, Adaptive Far and                                                                                                                                                                                                                                                                        |
| Fog lights                                                              | Near Light, Front Fog Light, Rear Combination Lamp                                                                                                                                                                                                                                                                            |
| Camera                                                                  | 360 View Camera                                                                                                                                                                                                                                                                                                               |
| Parking Sensor                                                          | Rear Parking Radar                                                                                                                                                                                                                                                                                                            |
|                                                                         | INTERIOR                                                                                                                                                                                                                                                                                                                      |
|                                                                         | INTERIOR                                                                                                                                                                                                                                                                                                                      |
| Color                                                                   | Black                                                                                                                                                                                                                                                                                                                         |
| Seats                                                                   | 5 - Imitation Leather Seats (Electric Driver Seat) with Front                                                                                                                                                                                                                                                                 |
|                                                                         | & Rear Heated Seats                                                                                                                                                                                                                                                                                                           |
|                                                                         |                                                                                                                                                                                                                                                                                                                               |
| Dashboard                                                               | Digital Analog Speedometer with Information Dashboard                                                                                                                                                                                                                                                                         |
| Dashboard<br>Steering                                                   | Digital Analog Speedometer with Information Dashboard  Multi-Functional Steering Wheel with 4-Way Adjustable,                                                                                                                                                                                                                 |
|                                                                         |                                                                                                                                                                                                                                                                                                                               |
|                                                                         | Multi-Functional Steering Wheel with 4-Way Adjustable,                                                                                                                                                                                                                                                                        |
| Steering                                                                | Multi-Functional Steering Wheel with 4-Way Adjustable,                                                                                                                                                                                                                                                                        |
| Steering<br>AC                                                          | Multi-Functional Steering Wheel with 4-Way Adjustable, Cruise Control Automatic A/C& Rear Vent                                                                                                                                                                                                                                |
| Steering  AC  Speakers                                                  | Multi-Functional Steering Wheel with 4-Way Adjustable, Cruise Control Automatic A/C& Rear Vent 12 Speakers                                                                                                                                                                                                                    |
| Steering  AC  Speakers  Push Start                                      | Multi-Functional Steering Wheel with 4-Way Adjustable, Cruise Control Automatic A/C& Rear Vent  12 Speakers Yes                                                                                                                                                                                                               |
| Steering  AC  Speakers  Push Start                                      | Multi-Functional Steering Wheel with 4-Way Adjustable, Cruise Control Automatic A/C& Rear Vent  12 Speakers Yes                                                                                                                                                                                                               |
| Steering  AC  Speakers  Push Start  Display Screen                      | Multi-Functional Steering Wheel with 4-Way Adjustable, Cruise Control Automatic A/C& Rear Vent 12 Speakers Yes 12.3" Full LCD Screen  SAFETY FEATURES                                                                                                                                                                         |
| Steering  AC  Speakers  Push Start                                      | Multi-Functional Steering Wheel with 4-Way Adjustable, Cruise Control  Automatic A/C& Rear Vent  12 Speakers  Yes  12.3" Full LCD Screen  SAFETY FEATURES  Active Braking, Anti-Lock Brakes System (ABS) with                                                                                                                 |
| Steering  AC  Speakers  Push Start  Display Screen  Brake System        | Multi-Functional Steering Wheel with 4-Way Adjustable, Cruise Control  Automatic A/C& Rear Vent  12 Speakers  Yes  12.3" Full LCD Screen  SAFETY FEATURES  Active Braking, Anti-Lock Brakes System (ABS) with Electronic Brake Pressure Distribution (EBPD), Auto Hold                                                        |
| Steering  AC Speakers Push Start Display Screen  Brake System  Traction | Multi-Functional Steering Wheel with 4-Way Adjustable, Cruise Control  Automatic A/C& Rear Vent  12 Speakers  Yes  12.3" Full LCD Screen  SAFETY FEATURES  Active Braking, Anti-Lock Brakes System (ABS) with Electronic Brake Pressure Distribution (EBPD), Auto Hold Electronic Stability Programme (ESP) &Traction Control |
| Steering  AC  Speakers  Push Start  Display Screen  Brake System        | Multi-Functional Steering Wheel with 4-Way Adjustable, Cruise Control  Automatic A/C& Rear Vent  12 Speakers  Yes  12.3" Full LCD Screen  SAFETY FEATURES  Active Braking, Anti-Lock Brakes System (ABS) with Electronic Brake Pressure Distribution (EBPD), Auto Hold                                                        |