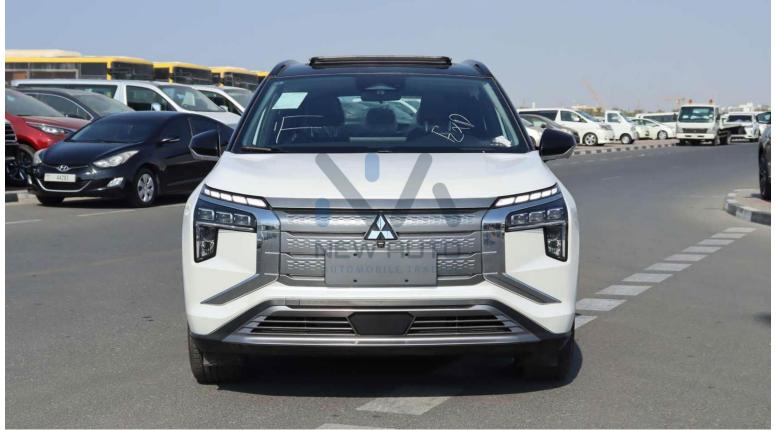

## Mitsubishi Airtrek Hardcore 2022 (ATK-HC)

Brand: Mitsubishi Fuel Type: Electric

Body Type: SUV Car Code: ATK-HC

## **Exterior & Controls**

Color White

| Wheel Size                                                              | 18" alloy wheel                                                                                                                                                                                                                                                                                                               |
|-------------------------------------------------------------------------|-------------------------------------------------------------------------------------------------------------------------------------------------------------------------------------------------------------------------------------------------------------------------------------------------------------------------------|
| Package                                                                 |                                                                                                                                                                                                                                                                                                                               |
| Chrome/Sport                                                            |                                                                                                                                                                                                                                                                                                                               |
| Doors                                                                   | 5 Doors                                                                                                                                                                                                                                                                                                                       |
| Keyless Entry                                                           | Yes                                                                                                                                                                                                                                                                                                                           |
| Lights &                                                                | LED Headlamp, Daytime Running Lights, Adaptive Far and                                                                                                                                                                                                                                                                        |
| Fog lights                                                              | Near Light, Front Fog Light, Rear Combination Lamp                                                                                                                                                                                                                                                                            |
| Camera                                                                  | 360 View Camera                                                                                                                                                                                                                                                                                                               |
| Parking Sensor                                                          | Rear Parking Radar                                                                                                                                                                                                                                                                                                            |
|                                                                         | INTERIOR                                                                                                                                                                                                                                                                                                                      |
|                                                                         | INTERIOR                                                                                                                                                                                                                                                                                                                      |
| Color                                                                   | Black                                                                                                                                                                                                                                                                                                                         |
| Seats                                                                   | 5 - Imitation Leather Seats (Electric Driver Seat) with Front                                                                                                                                                                                                                                                                 |
|                                                                         | & Rear Heated Seats                                                                                                                                                                                                                                                                                                           |
|                                                                         |                                                                                                                                                                                                                                                                                                                               |
| Dashboard                                                               | Digital Analog Speedometer with Information Dashboard                                                                                                                                                                                                                                                                         |
| Dashboard<br>Steering                                                   | Digital Analog Speedometer with Information Dashboard  Multi-Functional Steering Wheel with 4-Way Adjustable,                                                                                                                                                                                                                 |
|                                                                         |                                                                                                                                                                                                                                                                                                                               |
|                                                                         | Multi-Functional Steering Wheel with 4-Way Adjustable,                                                                                                                                                                                                                                                                        |
| Steering                                                                | Multi-Functional Steering Wheel with 4-Way Adjustable,                                                                                                                                                                                                                                                                        |
| Steering<br>AC                                                          | Multi-Functional Steering Wheel with 4-Way Adjustable, Cruise Control Automatic A/C& Rear Vent                                                                                                                                                                                                                                |
| Steering  AC  Speakers                                                  | Multi-Functional Steering Wheel with 4-Way Adjustable, Cruise Control Automatic A/C& Rear Vent 12 Speakers                                                                                                                                                                                                                    |
| Steering  AC  Speakers  Push Start                                      | Multi-Functional Steering Wheel with 4-Way Adjustable, Cruise Control Automatic A/C& Rear Vent  12 Speakers Yes                                                                                                                                                                                                               |
| Steering  AC  Speakers  Push Start                                      | Multi-Functional Steering Wheel with 4-Way Adjustable, Cruise Control Automatic A/C& Rear Vent  12 Speakers Yes                                                                                                                                                                                                               |
| Steering  AC  Speakers  Push Start  Display Screen                      | Multi-Functional Steering Wheel with 4-Way Adjustable, Cruise Control Automatic A/C& Rear Vent 12 Speakers Yes 12.3" Full LCD Screen  SAFETY FEATURES                                                                                                                                                                         |
| Steering  AC  Speakers  Push Start                                      | Multi-Functional Steering Wheel with 4-Way Adjustable, Cruise Control  Automatic A/C& Rear Vent  12 Speakers  Yes  12.3" Full LCD Screen  SAFETY FEATURES  Active Braking, Anti-Lock Brakes System (ABS) with                                                                                                                 |
| Steering  AC  Speakers  Push Start  Display Screen  Brake System        | Multi-Functional Steering Wheel with 4-Way Adjustable, Cruise Control  Automatic A/C& Rear Vent  12 Speakers  Yes  12.3" Full LCD Screen  SAFETY FEATURES  Active Braking, Anti-Lock Brakes System (ABS) with Electronic Brake Pressure Distribution (EBPD), Auto Hold                                                        |
| Steering  AC Speakers Push Start Display Screen  Brake System  Traction | Multi-Functional Steering Wheel with 4-Way Adjustable, Cruise Control  Automatic A/C& Rear Vent  12 Speakers  Yes  12.3" Full LCD Screen  SAFETY FEATURES  Active Braking, Anti-Lock Brakes System (ABS) with Electronic Brake Pressure Distribution (EBPD), Auto Hold Electronic Stability Programme (ESP) &Traction Control |
| Steering  AC  Speakers  Push Start  Display Screen  Brake System        | Multi-Functional Steering Wheel with 4-Way Adjustable, Cruise Control  Automatic A/C& Rear Vent  12 Speakers  Yes  12.3" Full LCD Screen  SAFETY FEATURES  Active Braking, Anti-Lock Brakes System (ABS) with Electronic Brake Pressure Distribution (EBPD), Auto Hold                                                        |