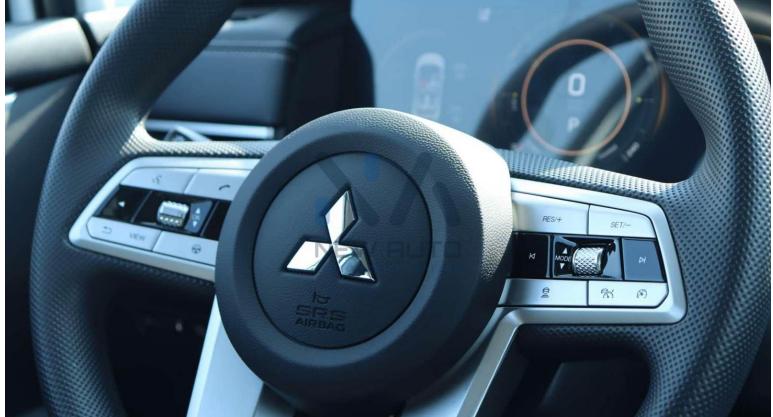

## **Exterior & Controls**

Color White

| Wheel Size                                                              | 18" alloy wheel                                                                                                                                                                                                                                                                                                               |
|-------------------------------------------------------------------------|-------------------------------------------------------------------------------------------------------------------------------------------------------------------------------------------------------------------------------------------------------------------------------------------------------------------------------|
| Package                                                                 |                                                                                                                                                                                                                                                                                                                               |
| Chrome/Sport                                                            |                                                                                                                                                                                                                                                                                                                               |
| Doors                                                                   | 5 Doors                                                                                                                                                                                                                                                                                                                       |
| Keyless Entry                                                           | Yes                                                                                                                                                                                                                                                                                                                           |
| Lights &                                                                | LED Headlamp, Daytime Running Lights, Adaptive Far and                                                                                                                                                                                                                                                                        |
| Fog lights                                                              | Near Light, Front Fog Light, Rear Combination Lamp                                                                                                                                                                                                                                                                            |
| Camera                                                                  | 360 View Camera                                                                                                                                                                                                                                                                                                               |
| Parking Sensor                                                          | Rear Parking Radar                                                                                                                                                                                                                                                                                                            |
|                                                                         | INTERIOR                                                                                                                                                                                                                                                                                                                      |
|                                                                         | INTERIOR                                                                                                                                                                                                                                                                                                                      |
| Color                                                                   | Black                                                                                                                                                                                                                                                                                                                         |
| Seats                                                                   | 5 - Imitation Leather Seats (Electric Driver Seat) with Front                                                                                                                                                                                                                                                                 |
|                                                                         | & Rear Heated Seats                                                                                                                                                                                                                                                                                                           |
|                                                                         |                                                                                                                                                                                                                                                                                                                               |
| Dashboard                                                               | Digital Analog Speedometer with Information Dashboard                                                                                                                                                                                                                                                                         |
| Dashboard<br>Steering                                                   | Digital Analog Speedometer with Information Dashboard  Multi-Functional Steering Wheel with 4-Way Adjustable,                                                                                                                                                                                                                 |
|                                                                         |                                                                                                                                                                                                                                                                                                                               |
|                                                                         | Multi-Functional Steering Wheel with 4-Way Adjustable,                                                                                                                                                                                                                                                                        |
| Steering                                                                | Multi-Functional Steering Wheel with 4-Way Adjustable,                                                                                                                                                                                                                                                                        |
| Steering<br>AC                                                          | Multi-Functional Steering Wheel with 4-Way Adjustable, Cruise Control Automatic A/C& Rear Vent                                                                                                                                                                                                                                |
| Steering  AC  Speakers                                                  | Multi-Functional Steering Wheel with 4-Way Adjustable, Cruise Control Automatic A/C& Rear Vent 12 Speakers                                                                                                                                                                                                                    |
| Steering  AC  Speakers  Push Start                                      | Multi-Functional Steering Wheel with 4-Way Adjustable, Cruise Control Automatic A/C& Rear Vent  12 Speakers Yes                                                                                                                                                                                                               |
| Steering  AC  Speakers  Push Start                                      | Multi-Functional Steering Wheel with 4-Way Adjustable, Cruise Control Automatic A/C& Rear Vent  12 Speakers Yes                                                                                                                                                                                                               |
| Steering  AC  Speakers  Push Start  Display Screen                      | Multi-Functional Steering Wheel with 4-Way Adjustable, Cruise Control Automatic A/C& Rear Vent 12 Speakers Yes 12.3" Full LCD Screen  SAFETY FEATURES                                                                                                                                                                         |
| Steering  AC  Speakers  Push Start                                      | Multi-Functional Steering Wheel with 4-Way Adjustable, Cruise Control  Automatic A/C& Rear Vent  12 Speakers  Yes  12.3" Full LCD Screen  SAFETY FEATURES  Active Braking, Anti-Lock Brakes System (ABS) with                                                                                                                 |
| Steering  AC  Speakers  Push Start  Display Screen  Brake System        | Multi-Functional Steering Wheel with 4-Way Adjustable, Cruise Control  Automatic A/C& Rear Vent  12 Speakers  Yes  12.3" Full LCD Screen  SAFETY FEATURES  Active Braking, Anti-Lock Brakes System (ABS) with Electronic Brake Pressure Distribution (EBPD), Auto Hold                                                        |
| Steering  AC Speakers Push Start Display Screen  Brake System  Traction | Multi-Functional Steering Wheel with 4-Way Adjustable, Cruise Control  Automatic A/C& Rear Vent  12 Speakers  Yes  12.3" Full LCD Screen  SAFETY FEATURES  Active Braking, Anti-Lock Brakes System (ABS) with Electronic Brake Pressure Distribution (EBPD), Auto Hold Electronic Stability Programme (ESP) &Traction Control |
| Steering  AC  Speakers  Push Start  Display Screen  Brake System        | Multi-Functional Steering Wheel with 4-Way Adjustable, Cruise Control  Automatic A/C& Rear Vent  12 Speakers  Yes  12.3" Full LCD Screen  SAFETY FEATURES  Active Braking, Anti-Lock Brakes System (ABS) with Electronic Brake Pressure Distribution (EBPD), Auto Hold                                                        |