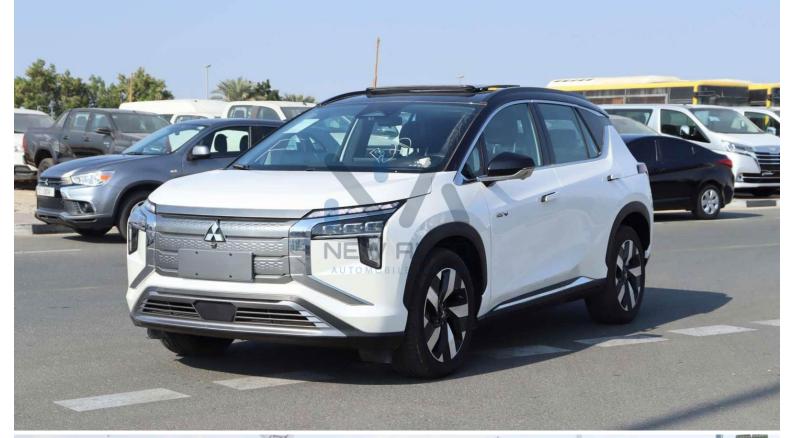

## Mitsubishi Airtrek Hardcore 2022 (ATK-HC)

Brand: Mitsubishi Fuel Type: Electric

Body Type: SUV Car Code: ATK-HC

## **Exterior & Controls**

Color White

| Wheel Size                                                              | 18" alloy wheel                                                                                                                                                                                                                                                                                                               |
|-------------------------------------------------------------------------|-------------------------------------------------------------------------------------------------------------------------------------------------------------------------------------------------------------------------------------------------------------------------------------------------------------------------------|
| Package                                                                 |                                                                                                                                                                                                                                                                                                                               |
| Chrome/Sport                                                            |                                                                                                                                                                                                                                                                                                                               |
| Doors                                                                   | 5 Doors                                                                                                                                                                                                                                                                                                                       |
| Keyless Entry                                                           | Yes                                                                                                                                                                                                                                                                                                                           |
| Lights &                                                                | LED Headlamp, Daytime Running Lights, Adaptive Far and                                                                                                                                                                                                                                                                        |
| Fog lights                                                              | Near Light, Front Fog Light, Rear Combination Lamp                                                                                                                                                                                                                                                                            |
| Camera                                                                  | 360 View Camera                                                                                                                                                                                                                                                                                                               |
| Parking Sensor                                                          | Rear Parking Radar                                                                                                                                                                                                                                                                                                            |
|                                                                         | INTERIOR                                                                                                                                                                                                                                                                                                                      |
|                                                                         | INTERIOR                                                                                                                                                                                                                                                                                                                      |
| Color                                                                   | Black                                                                                                                                                                                                                                                                                                                         |
| Seats                                                                   | 5 - Imitation Leather Seats (Electric Driver Seat) with Front                                                                                                                                                                                                                                                                 |
|                                                                         | & Rear Heated Seats                                                                                                                                                                                                                                                                                                           |
|                                                                         |                                                                                                                                                                                                                                                                                                                               |
| Dashboard                                                               | Digital Analog Speedometer with Information Dashboard                                                                                                                                                                                                                                                                         |
| Dashboard<br>Steering                                                   | Digital Analog Speedometer with Information Dashboard  Multi-Functional Steering Wheel with 4-Way Adjustable,                                                                                                                                                                                                                 |
|                                                                         |                                                                                                                                                                                                                                                                                                                               |
|                                                                         | Multi-Functional Steering Wheel with 4-Way Adjustable,                                                                                                                                                                                                                                                                        |
| Steering                                                                | Multi-Functional Steering Wheel with 4-Way Adjustable,                                                                                                                                                                                                                                                                        |
| Steering<br>AC                                                          | Multi-Functional Steering Wheel with 4-Way Adjustable, Cruise Control Automatic A/C& Rear Vent                                                                                                                                                                                                                                |
| Steering  AC  Speakers                                                  | Multi-Functional Steering Wheel with 4-Way Adjustable, Cruise Control Automatic A/C& Rear Vent 12 Speakers                                                                                                                                                                                                                    |
| Steering  AC  Speakers  Push Start                                      | Multi-Functional Steering Wheel with 4-Way Adjustable, Cruise Control Automatic A/C& Rear Vent  12 Speakers Yes                                                                                                                                                                                                               |
| Steering  AC  Speakers  Push Start                                      | Multi-Functional Steering Wheel with 4-Way Adjustable, Cruise Control Automatic A/C& Rear Vent  12 Speakers Yes                                                                                                                                                                                                               |
| Steering  AC  Speakers  Push Start  Display Screen                      | Multi-Functional Steering Wheel with 4-Way Adjustable, Cruise Control Automatic A/C& Rear Vent 12 Speakers Yes 12.3" Full LCD Screen  SAFETY FEATURES                                                                                                                                                                         |
| Steering  AC  Speakers  Push Start                                      | Multi-Functional Steering Wheel with 4-Way Adjustable, Cruise Control  Automatic A/C& Rear Vent  12 Speakers  Yes  12.3" Full LCD Screen  SAFETY FEATURES  Active Braking, Anti-Lock Brakes System (ABS) with                                                                                                                 |
| Steering  AC  Speakers  Push Start  Display Screen  Brake System        | Multi-Functional Steering Wheel with 4-Way Adjustable, Cruise Control  Automatic A/C& Rear Vent  12 Speakers  Yes  12.3" Full LCD Screen  SAFETY FEATURES  Active Braking, Anti-Lock Brakes System (ABS) with Electronic Brake Pressure Distribution (EBPD), Auto Hold                                                        |
| Steering  AC Speakers Push Start Display Screen  Brake System  Traction | Multi-Functional Steering Wheel with 4-Way Adjustable, Cruise Control  Automatic A/C& Rear Vent  12 Speakers  Yes  12.3" Full LCD Screen  SAFETY FEATURES  Active Braking, Anti-Lock Brakes System (ABS) with Electronic Brake Pressure Distribution (EBPD), Auto Hold Electronic Stability Programme (ESP) &Traction Control |
| Steering  AC  Speakers  Push Start  Display Screen  Brake System        | Multi-Functional Steering Wheel with 4-Way Adjustable, Cruise Control  Automatic A/C& Rear Vent  12 Speakers  Yes  12.3" Full LCD Screen  SAFETY FEATURES  Active Braking, Anti-Lock Brakes System (ABS) with Electronic Brake Pressure Distribution (EBPD), Auto Hold                                                        |