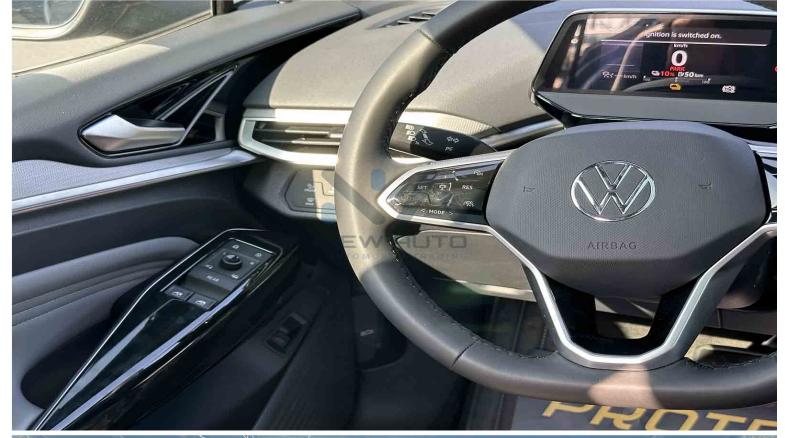

## **Exterior & Controls**

Color Blue

| Wheel Size                            | 20" Aluminum Alloy Wheels                                                                                                                                                                                                                 |
|---------------------------------------|-------------------------------------------------------------------------------------------------------------------------------------------------------------------------------------------------------------------------------------------|
| Package                               |                                                                                                                                                                                                                                           |
| Chrome/Sport                          |                                                                                                                                                                                                                                           |
| Doors                                 | 5 Doors                                                                                                                                                                                                                                   |
| Keyless Entry                         | Keyless Entry, Remote key                                                                                                                                                                                                                 |
| Lights &                              | Automatic LED Headlamp, Daytime Running Light, Rear                                                                                                                                                                                       |
| Fog lights                            | Fog Light                                                                                                                                                                                                                                 |
| Camera                                | Rear View Camera                                                                                                                                                                                                                          |
| Parking Sensor                        | Front & Rear Radar                                                                                                                                                                                                                        |
|                                       | INTERIOR                                                                                                                                                                                                                                  |
|                                       | INTERIOR                                                                                                                                                                                                                                  |
| Color                                 | Black                                                                                                                                                                                                                                     |
| Seats                                 | 5 Seats Leather (Electric, Heated, Massage Driver &                                                                                                                                                                                       |
|                                       | Passenger Seat)                                                                                                                                                                                                                           |
| Dashboard                             | 5.3" Display                                                                                                                                                                                                                              |
|                                       |                                                                                                                                                                                                                                           |
| Steering                              | Leather Wrapped Steering Wheel, Steering Wheel Heating                                                                                                                                                                                    |
| Steering                              | Leather Wrapped Steering Wheel, Steering Wheel Heating with Audio Control, Hands-Free Telephone System,                                                                                                                                   |
| Steering                              |                                                                                                                                                                                                                                           |
| Steering<br>AC                        | with Audio Control, Hands-Free Telephone System,                                                                                                                                                                                          |
|                                       | with Audio Control, Hands-Free Telephone System,  Dashboard Control, Adaptive Cruise Control                                                                                                                                              |
| AC                                    | with Audio Control, Hands-Free Telephone System,  Dashboard Control, Adaptive Cruise Control  Automatic A/C with Rear Outlet                                                                                                              |
| AC<br>Speakers                        | with Audio Control, Hands-Free Telephone System,  Dashboard Control, Adaptive Cruise Control  Automatic A/C with Rear Outlet  7 Speakers                                                                                                  |
| AC<br>Speakers<br>Push Start          | with Audio Control, Hands-Free Telephone System,  Dashboard Control, Adaptive Cruise Control  Automatic A/C with Rear Outlet  7 Speakers  Yes                                                                                             |
| AC<br>Speakers<br>Push Start          | with Audio Control, Hands-Free Telephone System,  Dashboard Control, Adaptive Cruise Control  Automatic A/C with Rear Outlet  7 Speakers  Yes                                                                                             |
| AC Speakers Push Start Display Screen | with Audio Control, Hands-Free Telephone System, Dashboard Control, Adaptive Cruise Control Automatic A/C with Rear Outlet 7 Speakers Yes 12" Touch Display Function  SAFETY FEATURES                                                     |
| AC<br>Speakers<br>Push Start          | with Audio Control, Hands-Free Telephone System, Dashboard Control, Adaptive Cruise Control  Automatic A/C with Rear Outlet 7 Speakers Yes 12" Touch Display Function  SAFETY FEATURES  Anti-Lock Brakes (ABS), Electronic Brake Pressure |
| AC Speakers Push Start Display Screen | with Audio Control, Hands-Free Telephone System, Dashboard Control, Adaptive Cruise Control  Automatic A/C with Rear Outlet 7 Speakers Yes 12" Touch Display Function  SAFETY FEATURES                                                    |