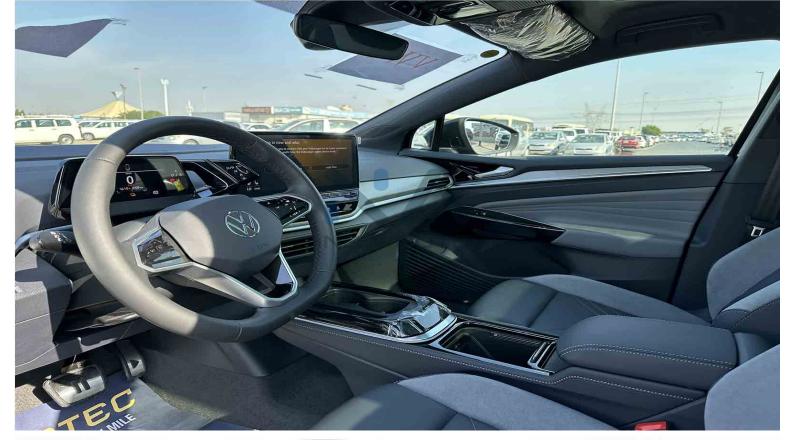

## **Exterior & Controls**

Color Blue

| Wheel Size                            | 20" Aluminum Alloy Wheels                                                                                                                                                                                                                 |
|---------------------------------------|-------------------------------------------------------------------------------------------------------------------------------------------------------------------------------------------------------------------------------------------|
| Package                               |                                                                                                                                                                                                                                           |
| Chrome/Sport                          |                                                                                                                                                                                                                                           |
| Doors                                 | 5 Doors                                                                                                                                                                                                                                   |
| Keyless Entry                         | Keyless Entry, Remote key                                                                                                                                                                                                                 |
| Lights &                              | Automatic LED Headlamp, Daytime Running Light, Rear                                                                                                                                                                                       |
| Fog lights                            | Fog Light                                                                                                                                                                                                                                 |
| Camera                                | Rear View Camera                                                                                                                                                                                                                          |
| Parking Sensor                        | Front & Rear Radar                                                                                                                                                                                                                        |
|                                       | INTERIOR                                                                                                                                                                                                                                  |
|                                       | INTERIOR                                                                                                                                                                                                                                  |
| Color                                 | Black                                                                                                                                                                                                                                     |
| Seats                                 | 5 Seats Leather (Electric, Heated, Massage Driver &                                                                                                                                                                                       |
|                                       | Passenger Seat)                                                                                                                                                                                                                           |
| Dashboard                             | 5.3" Display                                                                                                                                                                                                                              |
|                                       |                                                                                                                                                                                                                                           |
| Steering                              | Leather Wrapped Steering Wheel, Steering Wheel Heating                                                                                                                                                                                    |
| Steering                              | Leather Wrapped Steering Wheel, Steering Wheel Heating with Audio Control, Hands-Free Telephone System,                                                                                                                                   |
| Steering                              |                                                                                                                                                                                                                                           |
| Steering<br>AC                        | with Audio Control, Hands-Free Telephone System,                                                                                                                                                                                          |
|                                       | with Audio Control, Hands-Free Telephone System,  Dashboard Control, Adaptive Cruise Control                                                                                                                                              |
| AC                                    | with Audio Control, Hands-Free Telephone System,  Dashboard Control, Adaptive Cruise Control  Automatic A/C with Rear Outlet                                                                                                              |
| AC<br>Speakers                        | with Audio Control, Hands-Free Telephone System,  Dashboard Control, Adaptive Cruise Control  Automatic A/C with Rear Outlet  7 Speakers                                                                                                  |
| AC<br>Speakers<br>Push Start          | with Audio Control, Hands-Free Telephone System,  Dashboard Control, Adaptive Cruise Control  Automatic A/C with Rear Outlet  7 Speakers  Yes                                                                                             |
| AC<br>Speakers<br>Push Start          | with Audio Control, Hands-Free Telephone System,  Dashboard Control, Adaptive Cruise Control  Automatic A/C with Rear Outlet  7 Speakers  Yes                                                                                             |
| AC Speakers Push Start Display Screen | with Audio Control, Hands-Free Telephone System, Dashboard Control, Adaptive Cruise Control Automatic A/C with Rear Outlet 7 Speakers Yes 12" Touch Display Function  SAFETY FEATURES                                                     |
| AC<br>Speakers<br>Push Start          | with Audio Control, Hands-Free Telephone System, Dashboard Control, Adaptive Cruise Control  Automatic A/C with Rear Outlet 7 Speakers Yes 12" Touch Display Function  SAFETY FEATURES  Anti-Lock Brakes (ABS), Electronic Brake Pressure |
| AC Speakers Push Start Display Screen | with Audio Control, Hands-Free Telephone System, Dashboard Control, Adaptive Cruise Control  Automatic A/C with Rear Outlet 7 Speakers Yes 12" Touch Display Function  SAFETY FEATURES                                                    |