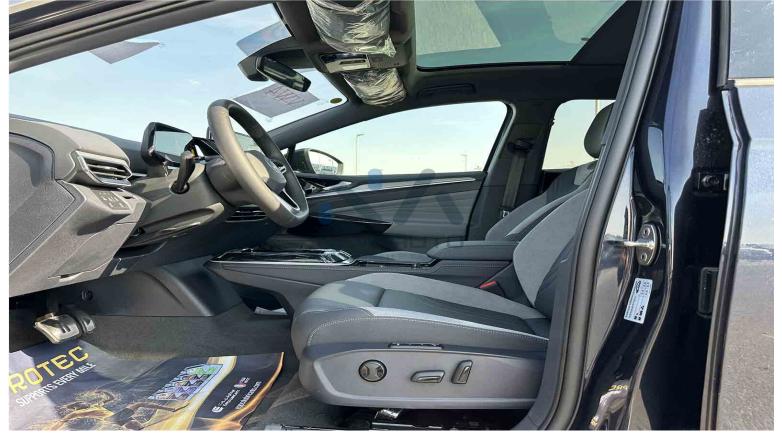

## **Exterior & Controls**

Color Blue

| Wheel Size                            | 20" Aluminum Alloy Wheels                                                                                                                                                                                                                 |
|---------------------------------------|-------------------------------------------------------------------------------------------------------------------------------------------------------------------------------------------------------------------------------------------|
| Package                               |                                                                                                                                                                                                                                           |
| Chrome/Sport                          |                                                                                                                                                                                                                                           |
| Doors                                 | 5 Doors                                                                                                                                                                                                                                   |
| Keyless Entry                         | Keyless Entry, Remote key                                                                                                                                                                                                                 |
| Lights &                              | Automatic LED Headlamp, Daytime Running Light, Rear                                                                                                                                                                                       |
| Fog lights                            | Fog Light                                                                                                                                                                                                                                 |
| Camera                                | Rear View Camera                                                                                                                                                                                                                          |
| Parking Sensor                        | Front & Rear Radar                                                                                                                                                                                                                        |
|                                       | INTERIOR                                                                                                                                                                                                                                  |
|                                       | INTERIOR                                                                                                                                                                                                                                  |
| Color                                 | Black                                                                                                                                                                                                                                     |
| Seats                                 | 5 Seats Leather (Electric, Heated, Massage Driver &                                                                                                                                                                                       |
|                                       | Passenger Seat)                                                                                                                                                                                                                           |
| Dashboard                             | 5.3" Display                                                                                                                                                                                                                              |
|                                       |                                                                                                                                                                                                                                           |
| Steering                              | Leather Wrapped Steering Wheel, Steering Wheel Heating                                                                                                                                                                                    |
| Steering                              | Leather Wrapped Steering Wheel, Steering Wheel Heating with Audio Control, Hands-Free Telephone System,                                                                                                                                   |
| Steering                              |                                                                                                                                                                                                                                           |
| Steering<br>AC                        | with Audio Control, Hands-Free Telephone System,                                                                                                                                                                                          |
|                                       | with Audio Control, Hands-Free Telephone System,  Dashboard Control, Adaptive Cruise Control                                                                                                                                              |
| AC                                    | with Audio Control, Hands-Free Telephone System,  Dashboard Control, Adaptive Cruise Control  Automatic A/C with Rear Outlet                                                                                                              |
| AC<br>Speakers                        | with Audio Control, Hands-Free Telephone System,  Dashboard Control, Adaptive Cruise Control  Automatic A/C with Rear Outlet  7 Speakers                                                                                                  |
| AC<br>Speakers<br>Push Start          | with Audio Control, Hands-Free Telephone System,  Dashboard Control, Adaptive Cruise Control  Automatic A/C with Rear Outlet  7 Speakers  Yes                                                                                             |
| AC<br>Speakers<br>Push Start          | with Audio Control, Hands-Free Telephone System,  Dashboard Control, Adaptive Cruise Control  Automatic A/C with Rear Outlet  7 Speakers  Yes                                                                                             |
| AC Speakers Push Start Display Screen | with Audio Control, Hands-Free Telephone System, Dashboard Control, Adaptive Cruise Control Automatic A/C with Rear Outlet 7 Speakers Yes 12" Touch Display Function  SAFETY FEATURES                                                     |
| AC<br>Speakers<br>Push Start          | with Audio Control, Hands-Free Telephone System, Dashboard Control, Adaptive Cruise Control  Automatic A/C with Rear Outlet 7 Speakers Yes 12" Touch Display Function  SAFETY FEATURES  Anti-Lock Brakes (ABS), Electronic Brake Pressure |
| AC Speakers Push Start Display Screen | with Audio Control, Hands-Free Telephone System, Dashboard Control, Adaptive Cruise Control  Automatic A/C with Rear Outlet 7 Speakers Yes 12" Touch Display Function  SAFETY FEATURES                                                    |