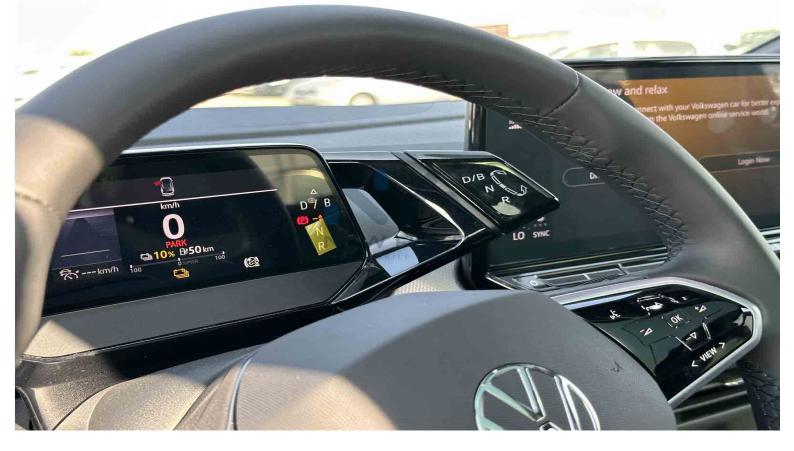

## **Exterior & Controls**

Color Blue

| Wheel Size                            | 20" Aluminum Alloy Wheels                                                                                                                                                                                                                 |
|---------------------------------------|-------------------------------------------------------------------------------------------------------------------------------------------------------------------------------------------------------------------------------------------|
| Package                               |                                                                                                                                                                                                                                           |
| Chrome/Sport                          |                                                                                                                                                                                                                                           |
| Doors                                 | 5 Doors                                                                                                                                                                                                                                   |
| Keyless Entry                         | Keyless Entry, Remote key                                                                                                                                                                                                                 |
| Lights &                              | Automatic LED Headlamp, Daytime Running Light, Rear                                                                                                                                                                                       |
| Fog lights                            | Fog Light                                                                                                                                                                                                                                 |
| Camera                                | Rear View Camera                                                                                                                                                                                                                          |
| Parking Sensor                        | Front & Rear Radar                                                                                                                                                                                                                        |
|                                       | INTERIOR                                                                                                                                                                                                                                  |
|                                       | INTERIOR                                                                                                                                                                                                                                  |
| Color                                 | Black                                                                                                                                                                                                                                     |
| Seats                                 | 5 Seats Leather (Electric, Heated, Massage Driver &                                                                                                                                                                                       |
|                                       | Passenger Seat)                                                                                                                                                                                                                           |
| Dashboard                             | 5.3" Display                                                                                                                                                                                                                              |
|                                       |                                                                                                                                                                                                                                           |
| Steering                              | Leather Wrapped Steering Wheel, Steering Wheel Heating                                                                                                                                                                                    |
| Steering                              | Leather Wrapped Steering Wheel, Steering Wheel Heating with Audio Control, Hands-Free Telephone System,                                                                                                                                   |
| Steering                              |                                                                                                                                                                                                                                           |
| Steering<br>AC                        | with Audio Control, Hands-Free Telephone System,                                                                                                                                                                                          |
|                                       | with Audio Control, Hands-Free Telephone System,  Dashboard Control, Adaptive Cruise Control                                                                                                                                              |
| AC                                    | with Audio Control, Hands-Free Telephone System,  Dashboard Control, Adaptive Cruise Control  Automatic A/C with Rear Outlet                                                                                                              |
| AC<br>Speakers                        | with Audio Control, Hands-Free Telephone System,  Dashboard Control, Adaptive Cruise Control  Automatic A/C with Rear Outlet  7 Speakers                                                                                                  |
| AC<br>Speakers<br>Push Start          | with Audio Control, Hands-Free Telephone System,  Dashboard Control, Adaptive Cruise Control  Automatic A/C with Rear Outlet  7 Speakers  Yes                                                                                             |
| AC<br>Speakers<br>Push Start          | with Audio Control, Hands-Free Telephone System,  Dashboard Control, Adaptive Cruise Control  Automatic A/C with Rear Outlet  7 Speakers  Yes                                                                                             |
| AC Speakers Push Start Display Screen | with Audio Control, Hands-Free Telephone System, Dashboard Control, Adaptive Cruise Control Automatic A/C with Rear Outlet 7 Speakers Yes 12" Touch Display Function  SAFETY FEATURES                                                     |
| AC<br>Speakers<br>Push Start          | with Audio Control, Hands-Free Telephone System, Dashboard Control, Adaptive Cruise Control  Automatic A/C with Rear Outlet 7 Speakers Yes 12" Touch Display Function  SAFETY FEATURES  Anti-Lock Brakes (ABS), Electronic Brake Pressure |
| AC Speakers Push Start Display Screen | with Audio Control, Hands-Free Telephone System, Dashboard Control, Adaptive Cruise Control  Automatic A/C with Rear Outlet 7 Speakers Yes 12" Touch Display Function  SAFETY FEATURES                                                    |