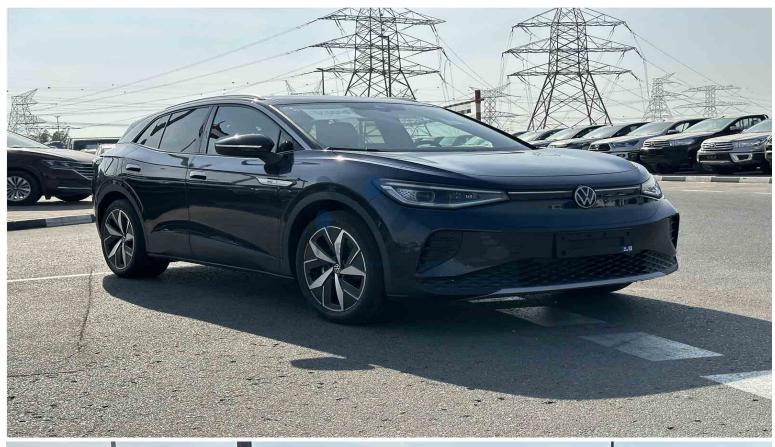

## Volkswagen ID.4 Crozz Litepro 2022 (VW4)

Brand: Volkswagen Fuel Type: Electric

Body Type: SUV Car Code: VW4

## **Exterior & Controls**

Color Blue

| Wheel Size                            | 20" Aluminum Alloy Wheels                                                                                                                                                                                                                 |
|---------------------------------------|-------------------------------------------------------------------------------------------------------------------------------------------------------------------------------------------------------------------------------------------|
| Package                               |                                                                                                                                                                                                                                           |
| Chrome/Sport                          |                                                                                                                                                                                                                                           |
| Doors                                 | 5 Doors                                                                                                                                                                                                                                   |
| Keyless Entry                         | Keyless Entry, Remote key                                                                                                                                                                                                                 |
| Lights &                              | Automatic LED Headlamp, Daytime Running Light, Rear                                                                                                                                                                                       |
| Fog lights                            | Fog Light                                                                                                                                                                                                                                 |
| Camera                                | Rear View Camera                                                                                                                                                                                                                          |
| Parking Sensor                        | Front & Rear Radar                                                                                                                                                                                                                        |
|                                       | INTERIOR                                                                                                                                                                                                                                  |
|                                       | INTERIOR                                                                                                                                                                                                                                  |
| Color                                 | Black                                                                                                                                                                                                                                     |
| Seats                                 | 5 Seats Leather (Electric, Heated, Massage Driver &                                                                                                                                                                                       |
|                                       | Passenger Seat)                                                                                                                                                                                                                           |
| Dashboard                             | 5.3" Display                                                                                                                                                                                                                              |
|                                       |                                                                                                                                                                                                                                           |
| Steering                              | Leather Wrapped Steering Wheel, Steering Wheel Heating                                                                                                                                                                                    |
| Steering                              | Leather Wrapped Steering Wheel, Steering Wheel Heating with Audio Control, Hands-Free Telephone System,                                                                                                                                   |
| Steering                              |                                                                                                                                                                                                                                           |
| Steering<br>AC                        | with Audio Control, Hands-Free Telephone System,                                                                                                                                                                                          |
|                                       | with Audio Control, Hands-Free Telephone System,  Dashboard Control, Adaptive Cruise Control                                                                                                                                              |
| AC                                    | with Audio Control, Hands-Free Telephone System,  Dashboard Control, Adaptive Cruise Control  Automatic A/C with Rear Outlet                                                                                                              |
| AC<br>Speakers                        | with Audio Control, Hands-Free Telephone System,  Dashboard Control, Adaptive Cruise Control  Automatic A/C with Rear Outlet  7 Speakers                                                                                                  |
| AC<br>Speakers<br>Push Start          | with Audio Control, Hands-Free Telephone System,  Dashboard Control, Adaptive Cruise Control  Automatic A/C with Rear Outlet  7 Speakers  Yes                                                                                             |
| AC<br>Speakers<br>Push Start          | with Audio Control, Hands-Free Telephone System,  Dashboard Control, Adaptive Cruise Control  Automatic A/C with Rear Outlet  7 Speakers  Yes                                                                                             |
| AC Speakers Push Start Display Screen | with Audio Control, Hands-Free Telephone System, Dashboard Control, Adaptive Cruise Control Automatic A/C with Rear Outlet 7 Speakers Yes 12" Touch Display Function  SAFETY FEATURES                                                     |
| AC<br>Speakers<br>Push Start          | with Audio Control, Hands-Free Telephone System, Dashboard Control, Adaptive Cruise Control  Automatic A/C with Rear Outlet 7 Speakers Yes 12" Touch Display Function  SAFETY FEATURES  Anti-Lock Brakes (ABS), Electronic Brake Pressure |
| AC Speakers Push Start Display Screen | with Audio Control, Hands-Free Telephone System, Dashboard Control, Adaptive Cruise Control  Automatic A/C with Rear Outlet 7 Speakers Yes 12" Touch Display Function  SAFETY FEATURES                                                    |