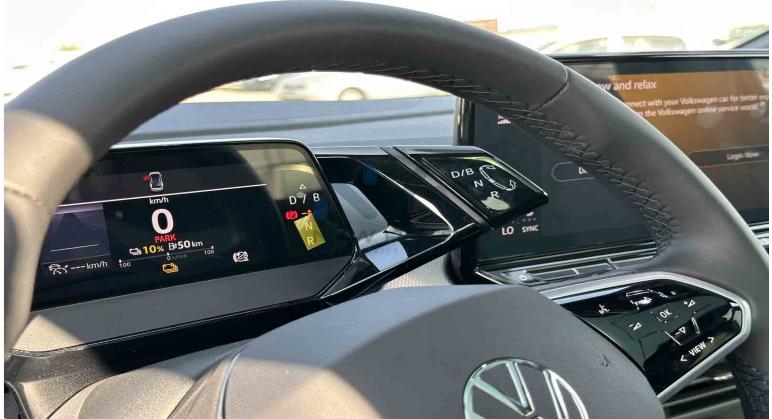

## **Exterior & Controls**

Color Blue

| Wheel Size                            | 20" Aluminum Alloy Wheels                                                                                                                                                                                                                 |
|---------------------------------------|-------------------------------------------------------------------------------------------------------------------------------------------------------------------------------------------------------------------------------------------|
| Package                               |                                                                                                                                                                                                                                           |
| Chrome/Sport                          |                                                                                                                                                                                                                                           |
| Doors                                 | 5 Doors                                                                                                                                                                                                                                   |
| Keyless Entry                         | Keyless Entry, Remote key                                                                                                                                                                                                                 |
| Lights &                              | Automatic LED Headlamp, Daytime Running Light, Rear                                                                                                                                                                                       |
| Fog lights                            | Fog Light                                                                                                                                                                                                                                 |
| Camera                                | Rear View Camera                                                                                                                                                                                                                          |
| Parking Sensor                        | Front & Rear Radar                                                                                                                                                                                                                        |
|                                       | INTERIOR                                                                                                                                                                                                                                  |
|                                       | INTERIOR                                                                                                                                                                                                                                  |
| Color                                 | Black                                                                                                                                                                                                                                     |
| Seats                                 | 5 Seats Leather (Electric, Heated, Massage Driver &                                                                                                                                                                                       |
|                                       | Passenger Seat)                                                                                                                                                                                                                           |
| Dashboard                             | 5.3" Display                                                                                                                                                                                                                              |
|                                       |                                                                                                                                                                                                                                           |
| Steering                              | Leather Wrapped Steering Wheel, Steering Wheel Heating                                                                                                                                                                                    |
| Steering                              | Leather Wrapped Steering Wheel, Steering Wheel Heating with Audio Control, Hands-Free Telephone System,                                                                                                                                   |
| Steering                              |                                                                                                                                                                                                                                           |
| Steering<br>AC                        | with Audio Control, Hands-Free Telephone System,                                                                                                                                                                                          |
|                                       | with Audio Control, Hands-Free Telephone System,  Dashboard Control, Adaptive Cruise Control                                                                                                                                              |
| AC                                    | with Audio Control, Hands-Free Telephone System,  Dashboard Control, Adaptive Cruise Control  Automatic A/C with Rear Outlet                                                                                                              |
| AC<br>Speakers                        | with Audio Control, Hands-Free Telephone System,  Dashboard Control, Adaptive Cruise Control  Automatic A/C with Rear Outlet  7 Speakers                                                                                                  |
| AC<br>Speakers<br>Push Start          | with Audio Control, Hands-Free Telephone System,  Dashboard Control, Adaptive Cruise Control  Automatic A/C with Rear Outlet  7 Speakers  Yes                                                                                             |
| AC<br>Speakers<br>Push Start          | with Audio Control, Hands-Free Telephone System,  Dashboard Control, Adaptive Cruise Control  Automatic A/C with Rear Outlet  7 Speakers  Yes                                                                                             |
| AC Speakers Push Start Display Screen | with Audio Control, Hands-Free Telephone System, Dashboard Control, Adaptive Cruise Control Automatic A/C with Rear Outlet 7 Speakers Yes 12" Touch Display Function  SAFETY FEATURES                                                     |
| AC<br>Speakers<br>Push Start          | with Audio Control, Hands-Free Telephone System, Dashboard Control, Adaptive Cruise Control  Automatic A/C with Rear Outlet 7 Speakers Yes 12" Touch Display Function  SAFETY FEATURES  Anti-Lock Brakes (ABS), Electronic Brake Pressure |
| AC Speakers Push Start Display Screen | with Audio Control, Hands-Free Telephone System, Dashboard Control, Adaptive Cruise Control  Automatic A/C with Rear Outlet 7 Speakers Yes 12" Touch Display Function  SAFETY FEATURES                                                    |