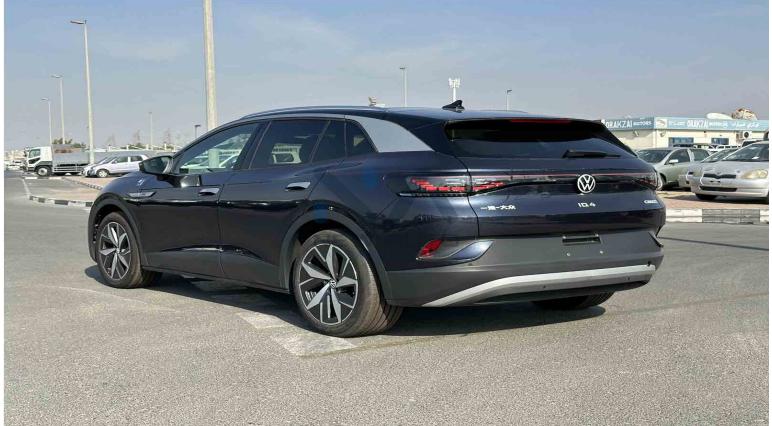

## Volkswagen ID.4 Crozz Litepro 2022 (VW4)

Brand: Volkswagen Fuel Type: Electric

Body Type: SUV Car Code: VW4

## **Dimension**

Exterior Dimensions Wheelbase Ground Clearance Weight (KG)

4592 × 1852 × 1629 2765 2130

## **Exterior & Controls**

Color Blue

| Wheel Size                            | 20" Aluminum Alloy Wheels                                                                                                                                                                                                                 |
|---------------------------------------|-------------------------------------------------------------------------------------------------------------------------------------------------------------------------------------------------------------------------------------------|
| Package                               |                                                                                                                                                                                                                                           |
| Chrome/Sport                          |                                                                                                                                                                                                                                           |
| Doors                                 | 5 Doors                                                                                                                                                                                                                                   |
| Keyless Entry                         | Keyless Entry, Remote key                                                                                                                                                                                                                 |
| Lights &                              | Automatic LED Headlamp, Daytime Running Light, Rear                                                                                                                                                                                       |
| Fog lights                            | Fog Light                                                                                                                                                                                                                                 |
| Camera                                | Rear View Camera                                                                                                                                                                                                                          |
| Parking Sensor                        | Front & Rear Radar                                                                                                                                                                                                                        |
|                                       | INTERIOR                                                                                                                                                                                                                                  |
|                                       | INTERIOR                                                                                                                                                                                                                                  |
| Color                                 | Black                                                                                                                                                                                                                                     |
| Seats                                 | 5 Seats Leather (Electric, Heated, Massage Driver &                                                                                                                                                                                       |
|                                       | Passenger Seat)                                                                                                                                                                                                                           |
| Dashboard                             | 5.3" Display                                                                                                                                                                                                                              |
|                                       |                                                                                                                                                                                                                                           |
| Steering                              | Leather Wrapped Steering Wheel, Steering Wheel Heating                                                                                                                                                                                    |
| Steering                              | Leather Wrapped Steering Wheel, Steering Wheel Heating with Audio Control, Hands-Free Telephone System,                                                                                                                                   |
| Steering                              |                                                                                                                                                                                                                                           |
| Steering<br>AC                        | with Audio Control, Hands-Free Telephone System,                                                                                                                                                                                          |
|                                       | with Audio Control, Hands-Free Telephone System,  Dashboard Control, Adaptive Cruise Control                                                                                                                                              |
| AC                                    | with Audio Control, Hands-Free Telephone System,  Dashboard Control, Adaptive Cruise Control  Automatic A/C with Rear Outlet                                                                                                              |
| AC<br>Speakers                        | with Audio Control, Hands-Free Telephone System,  Dashboard Control, Adaptive Cruise Control  Automatic A/C with Rear Outlet  7 Speakers                                                                                                  |
| AC<br>Speakers<br>Push Start          | with Audio Control, Hands-Free Telephone System,  Dashboard Control, Adaptive Cruise Control  Automatic A/C with Rear Outlet  7 Speakers  Yes                                                                                             |
| AC<br>Speakers<br>Push Start          | with Audio Control, Hands-Free Telephone System,  Dashboard Control, Adaptive Cruise Control  Automatic A/C with Rear Outlet  7 Speakers  Yes                                                                                             |
| AC Speakers Push Start Display Screen | with Audio Control, Hands-Free Telephone System, Dashboard Control, Adaptive Cruise Control Automatic A/C with Rear Outlet 7 Speakers Yes 12" Touch Display Function  SAFETY FEATURES                                                     |
| AC<br>Speakers<br>Push Start          | with Audio Control, Hands-Free Telephone System, Dashboard Control, Adaptive Cruise Control  Automatic A/C with Rear Outlet 7 Speakers Yes 12" Touch Display Function  SAFETY FEATURES  Anti-Lock Brakes (ABS), Electronic Brake Pressure |
| AC Speakers Push Start Display Screen | with Audio Control, Hands-Free Telephone System, Dashboard Control, Adaptive Cruise Control  Automatic A/C with Rear Outlet 7 Speakers Yes 12" Touch Display Function  SAFETY FEATURES                                                    |