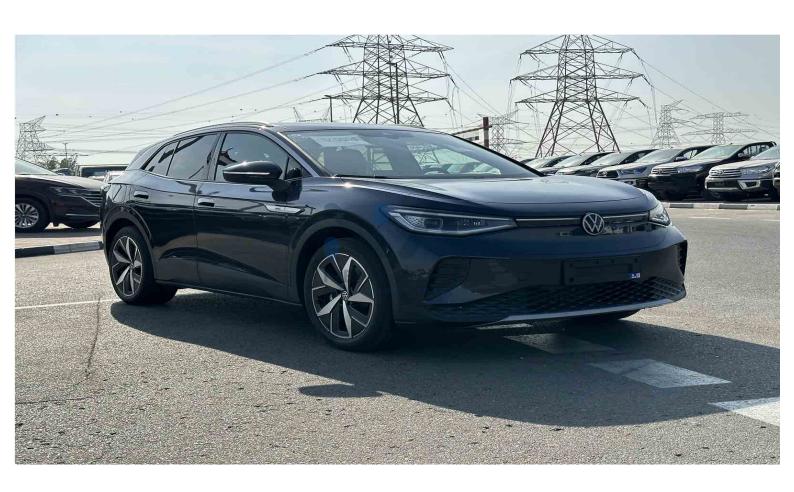

## Volkswagen ID.4 Crozz Litepro 2022 (VW4)

Brand: Volkswagen Fuel Type: Electric

Body Type: SUV Car Code: VW4

## **Dimension**

Exterior Dimensions Wheelbase Ground Clearance Weight (KG)

4592 × 1852 × 1629 2765 2130

## **Exterior & Controls**

Color Blue

| Wheel Size                            | 20" Aluminum Alloy Wheels                                                                                                                                                                                                                 |
|---------------------------------------|-------------------------------------------------------------------------------------------------------------------------------------------------------------------------------------------------------------------------------------------|
| Package                               |                                                                                                                                                                                                                                           |
| Chrome/Sport                          |                                                                                                                                                                                                                                           |
| Doors                                 | 5 Doors                                                                                                                                                                                                                                   |
| Keyless Entry                         | Keyless Entry, Remote key                                                                                                                                                                                                                 |
| Lights &                              | Automatic LED Headlamp, Daytime Running Light, Rear                                                                                                                                                                                       |
| Fog lights                            | Fog Light                                                                                                                                                                                                                                 |
| Camera                                | Rear View Camera                                                                                                                                                                                                                          |
| Parking Sensor                        | Front & Rear Radar                                                                                                                                                                                                                        |
|                                       | INTERIOR                                                                                                                                                                                                                                  |
|                                       | INTERIOR                                                                                                                                                                                                                                  |
| Color                                 | Black                                                                                                                                                                                                                                     |
| Seats                                 | 5 Seats Leather (Electric, Heated, Massage Driver &                                                                                                                                                                                       |
|                                       | Passenger Seat)                                                                                                                                                                                                                           |
| Dashboard                             | 5.3" Display                                                                                                                                                                                                                              |
|                                       |                                                                                                                                                                                                                                           |
| Steering                              | Leather Wrapped Steering Wheel, Steering Wheel Heating                                                                                                                                                                                    |
| Steering                              | Leather Wrapped Steering Wheel, Steering Wheel Heating with Audio Control, Hands-Free Telephone System,                                                                                                                                   |
| Steering                              |                                                                                                                                                                                                                                           |
| Steering<br>AC                        | with Audio Control, Hands-Free Telephone System,                                                                                                                                                                                          |
|                                       | with Audio Control, Hands-Free Telephone System,  Dashboard Control, Adaptive Cruise Control                                                                                                                                              |
| AC                                    | with Audio Control, Hands-Free Telephone System,  Dashboard Control, Adaptive Cruise Control  Automatic A/C with Rear Outlet                                                                                                              |
| AC<br>Speakers                        | with Audio Control, Hands-Free Telephone System,  Dashboard Control, Adaptive Cruise Control  Automatic A/C with Rear Outlet  7 Speakers                                                                                                  |
| AC<br>Speakers<br>Push Start          | with Audio Control, Hands-Free Telephone System,  Dashboard Control, Adaptive Cruise Control  Automatic A/C with Rear Outlet  7 Speakers  Yes                                                                                             |
| AC<br>Speakers<br>Push Start          | with Audio Control, Hands-Free Telephone System,  Dashboard Control, Adaptive Cruise Control  Automatic A/C with Rear Outlet  7 Speakers  Yes                                                                                             |
| AC Speakers Push Start Display Screen | with Audio Control, Hands-Free Telephone System, Dashboard Control, Adaptive Cruise Control Automatic A/C with Rear Outlet 7 Speakers Yes 12" Touch Display Function  SAFETY FEATURES                                                     |
| AC<br>Speakers<br>Push Start          | with Audio Control, Hands-Free Telephone System, Dashboard Control, Adaptive Cruise Control  Automatic A/C with Rear Outlet 7 Speakers Yes 12" Touch Display Function  SAFETY FEATURES  Anti-Lock Brakes (ABS), Electronic Brake Pressure |
| AC Speakers Push Start Display Screen | with Audio Control, Hands-Free Telephone System, Dashboard Control, Adaptive Cruise Control  Automatic A/C with Rear Outlet 7 Speakers Yes 12" Touch Display Function  SAFETY FEATURES                                                    |