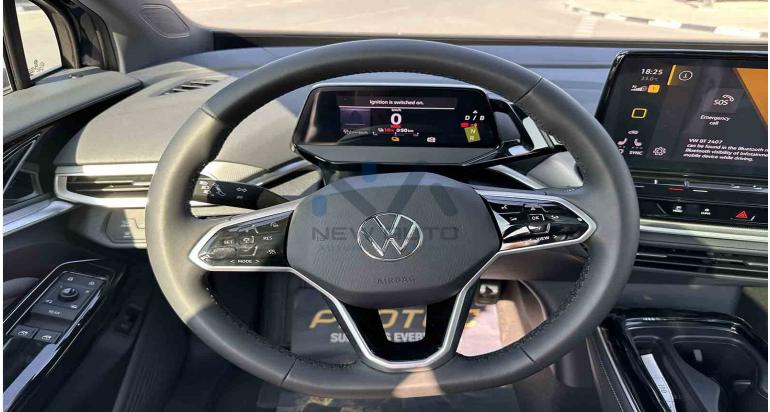

## **Exterior & Controls**

Color Blue

| Wheel Size                            | 20" Aluminum Alloy Wheels                                                                                                                                                                                                                 |
|---------------------------------------|-------------------------------------------------------------------------------------------------------------------------------------------------------------------------------------------------------------------------------------------|
| Package                               |                                                                                                                                                                                                                                           |
| Chrome/Sport                          |                                                                                                                                                                                                                                           |
| Doors                                 | 5 Doors                                                                                                                                                                                                                                   |
| Keyless Entry                         | Keyless Entry, Remote key                                                                                                                                                                                                                 |
| Lights &                              | Automatic LED Headlamp, Daytime Running Light, Rear                                                                                                                                                                                       |
| Fog lights                            | Fog Light                                                                                                                                                                                                                                 |
| Camera                                | Rear View Camera                                                                                                                                                                                                                          |
| Parking Sensor                        | Front & Rear Radar                                                                                                                                                                                                                        |
|                                       | INTERIOR                                                                                                                                                                                                                                  |
|                                       | INTERIOR                                                                                                                                                                                                                                  |
| Color                                 | Black                                                                                                                                                                                                                                     |
| Seats                                 | 5 Seats Leather (Electric, Heated, Massage Driver &                                                                                                                                                                                       |
|                                       | Passenger Seat)                                                                                                                                                                                                                           |
| Dashboard                             | 5.3" Display                                                                                                                                                                                                                              |
|                                       |                                                                                                                                                                                                                                           |
| Steering                              | Leather Wrapped Steering Wheel, Steering Wheel Heating                                                                                                                                                                                    |
| Steering                              | Leather Wrapped Steering Wheel, Steering Wheel Heating with Audio Control, Hands-Free Telephone System,                                                                                                                                   |
| Steering                              |                                                                                                                                                                                                                                           |
| Steering<br>AC                        | with Audio Control, Hands-Free Telephone System,                                                                                                                                                                                          |
|                                       | with Audio Control, Hands-Free Telephone System,  Dashboard Control, Adaptive Cruise Control                                                                                                                                              |
| AC                                    | with Audio Control, Hands-Free Telephone System,  Dashboard Control, Adaptive Cruise Control  Automatic A/C with Rear Outlet                                                                                                              |
| AC<br>Speakers                        | with Audio Control, Hands-Free Telephone System,  Dashboard Control, Adaptive Cruise Control  Automatic A/C with Rear Outlet  7 Speakers                                                                                                  |
| AC<br>Speakers<br>Push Start          | with Audio Control, Hands-Free Telephone System,  Dashboard Control, Adaptive Cruise Control  Automatic A/C with Rear Outlet  7 Speakers  Yes                                                                                             |
| AC<br>Speakers<br>Push Start          | with Audio Control, Hands-Free Telephone System,  Dashboard Control, Adaptive Cruise Control  Automatic A/C with Rear Outlet  7 Speakers  Yes                                                                                             |
| AC Speakers Push Start Display Screen | with Audio Control, Hands-Free Telephone System, Dashboard Control, Adaptive Cruise Control Automatic A/C with Rear Outlet 7 Speakers Yes 12" Touch Display Function  SAFETY FEATURES                                                     |
| AC<br>Speakers<br>Push Start          | with Audio Control, Hands-Free Telephone System, Dashboard Control, Adaptive Cruise Control  Automatic A/C with Rear Outlet 7 Speakers Yes 12" Touch Display Function  SAFETY FEATURES  Anti-Lock Brakes (ABS), Electronic Brake Pressure |
| AC Speakers Push Start Display Screen | with Audio Control, Hands-Free Telephone System, Dashboard Control, Adaptive Cruise Control  Automatic A/C with Rear Outlet 7 Speakers Yes 12" Touch Display Function  SAFETY FEATURES                                                    |