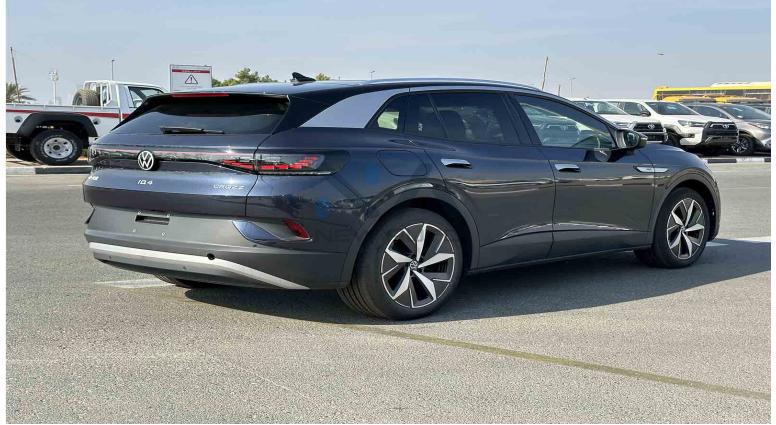

## Volkswagen ID.4 Crozz Litepro 2022 (VW4)

Brand: Volkswagen Fuel Type: Electric

Body Type: SUV Car Code: VW4

## **Exterior & Controls**

Color Blue

| Wheel Size                            | 20" Aluminum Alloy Wheels                                                                                                                                                                                                                 |
|---------------------------------------|-------------------------------------------------------------------------------------------------------------------------------------------------------------------------------------------------------------------------------------------|
| Package                               |                                                                                                                                                                                                                                           |
| Chrome/Sport                          |                                                                                                                                                                                                                                           |
| Doors                                 | 5 Doors                                                                                                                                                                                                                                   |
| Keyless Entry                         | Keyless Entry, Remote key                                                                                                                                                                                                                 |
| Lights &                              | Automatic LED Headlamp, Daytime Running Light, Rear                                                                                                                                                                                       |
| Fog lights                            | Fog Light                                                                                                                                                                                                                                 |
| Camera                                | Rear View Camera                                                                                                                                                                                                                          |
| Parking Sensor                        | Front & Rear Radar                                                                                                                                                                                                                        |
|                                       | INTERIOR                                                                                                                                                                                                                                  |
|                                       | INTERIOR                                                                                                                                                                                                                                  |
| Color                                 | Black                                                                                                                                                                                                                                     |
| Seats                                 | 5 Seats Leather (Electric, Heated, Massage Driver &                                                                                                                                                                                       |
|                                       | Passenger Seat)                                                                                                                                                                                                                           |
| Dashboard                             | 5.3" Display                                                                                                                                                                                                                              |
|                                       |                                                                                                                                                                                                                                           |
| Steering                              | Leather Wrapped Steering Wheel, Steering Wheel Heating                                                                                                                                                                                    |
| Steering                              | Leather Wrapped Steering Wheel, Steering Wheel Heating with Audio Control, Hands-Free Telephone System,                                                                                                                                   |
| Steering                              |                                                                                                                                                                                                                                           |
| Steering<br>AC                        | with Audio Control, Hands-Free Telephone System,                                                                                                                                                                                          |
|                                       | with Audio Control, Hands-Free Telephone System,  Dashboard Control, Adaptive Cruise Control                                                                                                                                              |
| AC                                    | with Audio Control, Hands-Free Telephone System,  Dashboard Control, Adaptive Cruise Control  Automatic A/C with Rear Outlet                                                                                                              |
| AC<br>Speakers                        | with Audio Control, Hands-Free Telephone System,  Dashboard Control, Adaptive Cruise Control  Automatic A/C with Rear Outlet  7 Speakers                                                                                                  |
| AC<br>Speakers<br>Push Start          | with Audio Control, Hands-Free Telephone System,  Dashboard Control, Adaptive Cruise Control  Automatic A/C with Rear Outlet  7 Speakers  Yes                                                                                             |
| AC<br>Speakers<br>Push Start          | with Audio Control, Hands-Free Telephone System,  Dashboard Control, Adaptive Cruise Control  Automatic A/C with Rear Outlet  7 Speakers  Yes                                                                                             |
| AC Speakers Push Start Display Screen | with Audio Control, Hands-Free Telephone System, Dashboard Control, Adaptive Cruise Control Automatic A/C with Rear Outlet 7 Speakers Yes 12" Touch Display Function  SAFETY FEATURES                                                     |
| AC<br>Speakers<br>Push Start          | with Audio Control, Hands-Free Telephone System, Dashboard Control, Adaptive Cruise Control  Automatic A/C with Rear Outlet 7 Speakers Yes 12" Touch Display Function  SAFETY FEATURES  Anti-Lock Brakes (ABS), Electronic Brake Pressure |
| AC Speakers Push Start Display Screen | with Audio Control, Hands-Free Telephone System, Dashboard Control, Adaptive Cruise Control  Automatic A/C with Rear Outlet 7 Speakers Yes 12" Touch Display Function  SAFETY FEATURES                                                    |