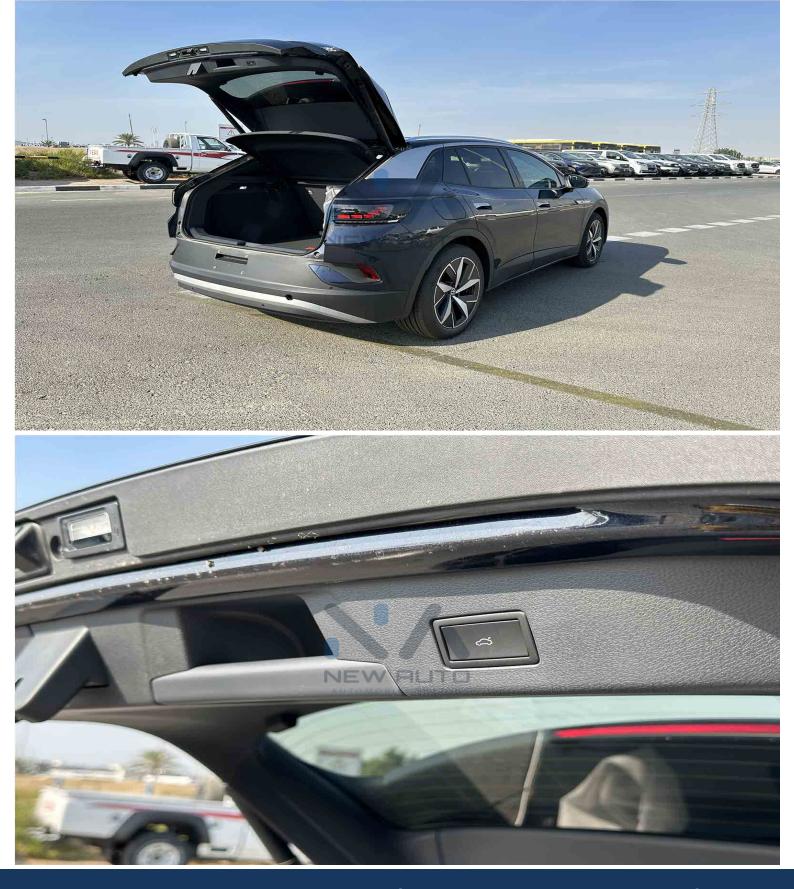

## **Exterior & Controls**

Color Blue

| Wheel Size                            | 20" Aluminum Alloy Wheels                                                                                                                                                                                                                 |
|---------------------------------------|-------------------------------------------------------------------------------------------------------------------------------------------------------------------------------------------------------------------------------------------|
| Package                               |                                                                                                                                                                                                                                           |
| Chrome/Sport                          |                                                                                                                                                                                                                                           |
| Doors                                 | 5 Doors                                                                                                                                                                                                                                   |
| Keyless Entry                         | Keyless Entry, Remote key                                                                                                                                                                                                                 |
| Lights &                              | Automatic LED Headlamp, Daytime Running Light, Rear                                                                                                                                                                                       |
| Fog lights                            | Fog Light                                                                                                                                                                                                                                 |
| Camera                                | Rear View Camera                                                                                                                                                                                                                          |
| Parking Sensor                        | Front & Rear Radar                                                                                                                                                                                                                        |
|                                       | INTERIOR                                                                                                                                                                                                                                  |
|                                       | INTERIOR                                                                                                                                                                                                                                  |
| Color                                 | Black                                                                                                                                                                                                                                     |
| Seats                                 | 5 Seats Leather (Electric, Heated, Massage Driver &                                                                                                                                                                                       |
|                                       | Passenger Seat)                                                                                                                                                                                                                           |
| Dashboard                             | 5.3" Display                                                                                                                                                                                                                              |
|                                       |                                                                                                                                                                                                                                           |
| Steering                              | Leather Wrapped Steering Wheel, Steering Wheel Heating                                                                                                                                                                                    |
| Steering                              | Leather Wrapped Steering Wheel, Steering Wheel Heating with Audio Control, Hands-Free Telephone System,                                                                                                                                   |
| Steering                              |                                                                                                                                                                                                                                           |
| Steering<br>AC                        | with Audio Control, Hands-Free Telephone System,                                                                                                                                                                                          |
|                                       | with Audio Control, Hands-Free Telephone System,  Dashboard Control, Adaptive Cruise Control                                                                                                                                              |
| AC                                    | with Audio Control, Hands-Free Telephone System,  Dashboard Control, Adaptive Cruise Control  Automatic A/C with Rear Outlet                                                                                                              |
| AC<br>Speakers                        | with Audio Control, Hands-Free Telephone System,  Dashboard Control, Adaptive Cruise Control  Automatic A/C with Rear Outlet  7 Speakers                                                                                                  |
| AC<br>Speakers<br>Push Start          | with Audio Control, Hands-Free Telephone System,  Dashboard Control, Adaptive Cruise Control  Automatic A/C with Rear Outlet  7 Speakers  Yes                                                                                             |
| AC<br>Speakers<br>Push Start          | with Audio Control, Hands-Free Telephone System,  Dashboard Control, Adaptive Cruise Control  Automatic A/C with Rear Outlet  7 Speakers  Yes                                                                                             |
| AC Speakers Push Start Display Screen | with Audio Control, Hands-Free Telephone System, Dashboard Control, Adaptive Cruise Control Automatic A/C with Rear Outlet 7 Speakers Yes 12" Touch Display Function  SAFETY FEATURES                                                     |
| AC<br>Speakers<br>Push Start          | with Audio Control, Hands-Free Telephone System, Dashboard Control, Adaptive Cruise Control  Automatic A/C with Rear Outlet 7 Speakers Yes 12" Touch Display Function  SAFETY FEATURES  Anti-Lock Brakes (ABS), Electronic Brake Pressure |
| AC Speakers Push Start Display Screen | with Audio Control, Hands-Free Telephone System, Dashboard Control, Adaptive Cruise Control  Automatic A/C with Rear Outlet 7 Speakers Yes 12" Touch Display Function  SAFETY FEATURES                                                    |