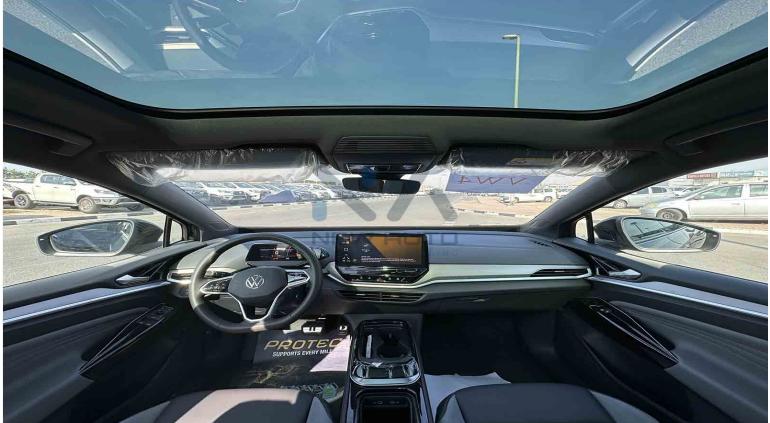

## **Exterior & Controls**

Color Blue

| Wheel Size                            | 20" Aluminum Alloy Wheels                                                                                                                                                                                                                 |
|---------------------------------------|-------------------------------------------------------------------------------------------------------------------------------------------------------------------------------------------------------------------------------------------|
| Package                               |                                                                                                                                                                                                                                           |
| Chrome/Sport                          |                                                                                                                                                                                                                                           |
| Doors                                 | 5 Doors                                                                                                                                                                                                                                   |
| Keyless Entry                         | Keyless Entry, Remote key                                                                                                                                                                                                                 |
| Lights &                              | Automatic LED Headlamp, Daytime Running Light, Rear                                                                                                                                                                                       |
| Fog lights                            | Fog Light                                                                                                                                                                                                                                 |
| Camera                                | Rear View Camera                                                                                                                                                                                                                          |
| Parking Sensor                        | Front & Rear Radar                                                                                                                                                                                                                        |
|                                       | INTERIOR                                                                                                                                                                                                                                  |
|                                       | INTERIOR                                                                                                                                                                                                                                  |
| Color                                 | Black                                                                                                                                                                                                                                     |
| Seats                                 | 5 Seats Leather (Electric, Heated, Massage Driver &                                                                                                                                                                                       |
|                                       | Passenger Seat)                                                                                                                                                                                                                           |
| Dashboard                             | 5.3" Display                                                                                                                                                                                                                              |
|                                       |                                                                                                                                                                                                                                           |
| Steering                              | Leather Wrapped Steering Wheel, Steering Wheel Heating                                                                                                                                                                                    |
| Steering                              | Leather Wrapped Steering Wheel, Steering Wheel Heating with Audio Control, Hands-Free Telephone System,                                                                                                                                   |
| Steering                              |                                                                                                                                                                                                                                           |
| Steering<br>AC                        | with Audio Control, Hands-Free Telephone System,                                                                                                                                                                                          |
|                                       | with Audio Control, Hands-Free Telephone System,  Dashboard Control, Adaptive Cruise Control                                                                                                                                              |
| AC                                    | with Audio Control, Hands-Free Telephone System,  Dashboard Control, Adaptive Cruise Control  Automatic A/C with Rear Outlet                                                                                                              |
| AC<br>Speakers                        | with Audio Control, Hands-Free Telephone System,  Dashboard Control, Adaptive Cruise Control  Automatic A/C with Rear Outlet  7 Speakers                                                                                                  |
| AC<br>Speakers<br>Push Start          | with Audio Control, Hands-Free Telephone System,  Dashboard Control, Adaptive Cruise Control  Automatic A/C with Rear Outlet  7 Speakers  Yes                                                                                             |
| AC<br>Speakers<br>Push Start          | with Audio Control, Hands-Free Telephone System,  Dashboard Control, Adaptive Cruise Control  Automatic A/C with Rear Outlet  7 Speakers  Yes                                                                                             |
| AC Speakers Push Start Display Screen | with Audio Control, Hands-Free Telephone System, Dashboard Control, Adaptive Cruise Control Automatic A/C with Rear Outlet 7 Speakers Yes 12" Touch Display Function  SAFETY FEATURES                                                     |
| AC<br>Speakers<br>Push Start          | with Audio Control, Hands-Free Telephone System, Dashboard Control, Adaptive Cruise Control  Automatic A/C with Rear Outlet 7 Speakers Yes 12" Touch Display Function  SAFETY FEATURES  Anti-Lock Brakes (ABS), Electronic Brake Pressure |
| AC Speakers Push Start Display Screen | with Audio Control, Hands-Free Telephone System, Dashboard Control, Adaptive Cruise Control  Automatic A/C with Rear Outlet 7 Speakers Yes 12" Touch Display Function  SAFETY FEATURES                                                    |