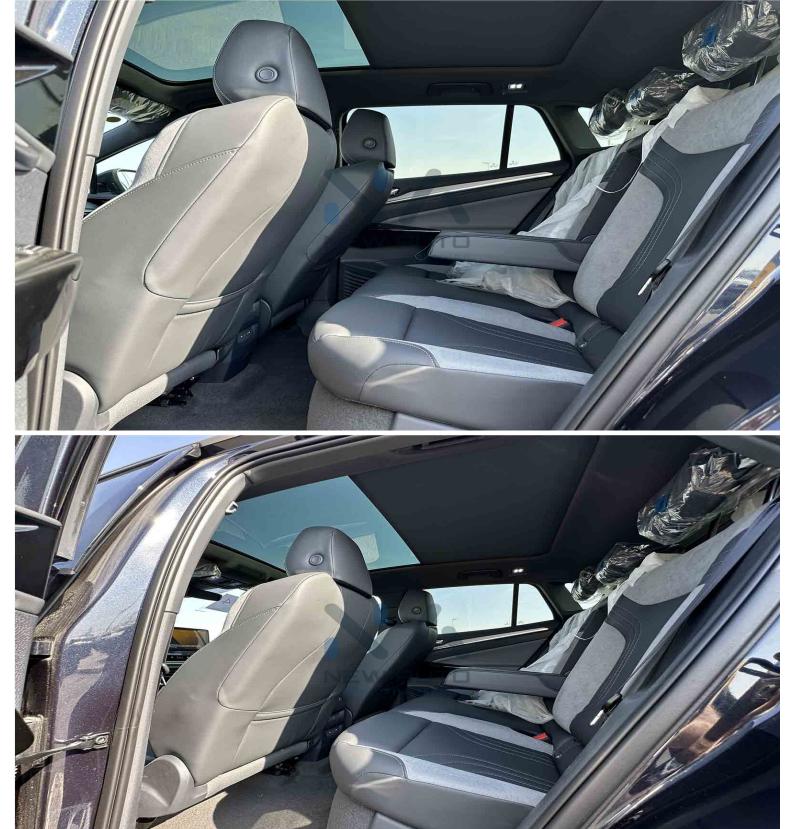

## **Exterior & Controls**

Color Blue

| Wheel Size                            | 20" Aluminum Alloy Wheels                                                                                                                                                                                                                 |
|---------------------------------------|-------------------------------------------------------------------------------------------------------------------------------------------------------------------------------------------------------------------------------------------|
| Package                               |                                                                                                                                                                                                                                           |
| Chrome/Sport                          |                                                                                                                                                                                                                                           |
| Doors                                 | 5 Doors                                                                                                                                                                                                                                   |
| Keyless Entry                         | Keyless Entry, Remote key                                                                                                                                                                                                                 |
| Lights &                              | Automatic LED Headlamp, Daytime Running Light, Rear                                                                                                                                                                                       |
| Fog lights                            | Fog Light                                                                                                                                                                                                                                 |
| Camera                                | Rear View Camera                                                                                                                                                                                                                          |
| Parking Sensor                        | Front & Rear Radar                                                                                                                                                                                                                        |
|                                       | INTERIOR                                                                                                                                                                                                                                  |
|                                       | INTERIOR                                                                                                                                                                                                                                  |
| Color                                 | Black                                                                                                                                                                                                                                     |
| Seats                                 | 5 Seats Leather (Electric, Heated, Massage Driver &                                                                                                                                                                                       |
|                                       | Passenger Seat)                                                                                                                                                                                                                           |
| Dashboard                             | 5.3" Display                                                                                                                                                                                                                              |
|                                       |                                                                                                                                                                                                                                           |
| Steering                              | Leather Wrapped Steering Wheel, Steering Wheel Heating                                                                                                                                                                                    |
| Steering                              | Leather Wrapped Steering Wheel, Steering Wheel Heating with Audio Control, Hands-Free Telephone System,                                                                                                                                   |
| Steering                              |                                                                                                                                                                                                                                           |
| Steering<br>AC                        | with Audio Control, Hands-Free Telephone System,                                                                                                                                                                                          |
|                                       | with Audio Control, Hands-Free Telephone System,  Dashboard Control, Adaptive Cruise Control                                                                                                                                              |
| AC                                    | with Audio Control, Hands-Free Telephone System,  Dashboard Control, Adaptive Cruise Control  Automatic A/C with Rear Outlet                                                                                                              |
| AC<br>Speakers                        | with Audio Control, Hands-Free Telephone System,  Dashboard Control, Adaptive Cruise Control  Automatic A/C with Rear Outlet  7 Speakers                                                                                                  |
| AC<br>Speakers<br>Push Start          | with Audio Control, Hands-Free Telephone System,  Dashboard Control, Adaptive Cruise Control  Automatic A/C with Rear Outlet  7 Speakers  Yes                                                                                             |
| AC<br>Speakers<br>Push Start          | with Audio Control, Hands-Free Telephone System,  Dashboard Control, Adaptive Cruise Control  Automatic A/C with Rear Outlet  7 Speakers  Yes                                                                                             |
| AC Speakers Push Start Display Screen | with Audio Control, Hands-Free Telephone System, Dashboard Control, Adaptive Cruise Control Automatic A/C with Rear Outlet 7 Speakers Yes 12" Touch Display Function  SAFETY FEATURES                                                     |
| AC<br>Speakers<br>Push Start          | with Audio Control, Hands-Free Telephone System, Dashboard Control, Adaptive Cruise Control  Automatic A/C with Rear Outlet 7 Speakers Yes 12" Touch Display Function  SAFETY FEATURES  Anti-Lock Brakes (ABS), Electronic Brake Pressure |
| AC Speakers Push Start Display Screen | with Audio Control, Hands-Free Telephone System, Dashboard Control, Adaptive Cruise Control  Automatic A/C with Rear Outlet 7 Speakers Yes 12" Touch Display Function  SAFETY FEATURES                                                    |