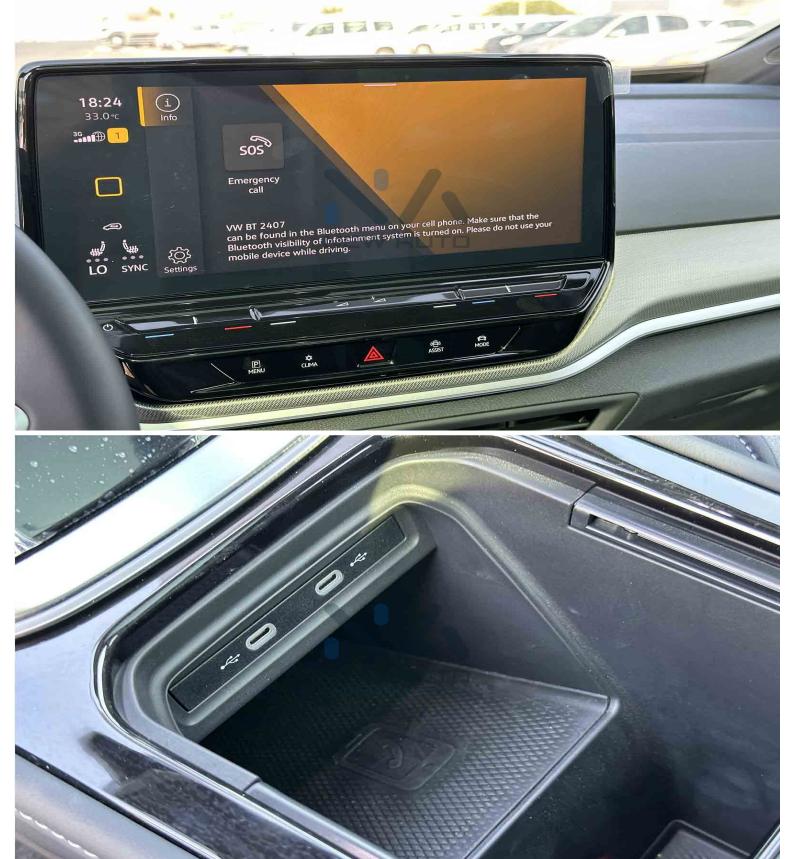

## **Exterior & Controls**

Color Blue

| Wheel Size                            | 20" Aluminum Alloy Wheels                                                                                                                                                                                                                 |
|---------------------------------------|-------------------------------------------------------------------------------------------------------------------------------------------------------------------------------------------------------------------------------------------|
| Package                               |                                                                                                                                                                                                                                           |
| Chrome/Sport                          |                                                                                                                                                                                                                                           |
| Doors                                 | 5 Doors                                                                                                                                                                                                                                   |
| Keyless Entry                         | Keyless Entry, Remote key                                                                                                                                                                                                                 |
| Lights &                              | Automatic LED Headlamp, Daytime Running Light, Rear                                                                                                                                                                                       |
| Fog lights                            | Fog Light                                                                                                                                                                                                                                 |
| Camera                                | Rear View Camera                                                                                                                                                                                                                          |
| Parking Sensor                        | Front & Rear Radar                                                                                                                                                                                                                        |
|                                       | INTERIOR                                                                                                                                                                                                                                  |
|                                       | INTERIOR                                                                                                                                                                                                                                  |
| Color                                 | Black                                                                                                                                                                                                                                     |
| Seats                                 | 5 Seats Leather (Electric, Heated, Massage Driver &                                                                                                                                                                                       |
|                                       | Passenger Seat)                                                                                                                                                                                                                           |
| Dashboard                             | 5.3" Display                                                                                                                                                                                                                              |
|                                       |                                                                                                                                                                                                                                           |
| Steering                              | Leather Wrapped Steering Wheel, Steering Wheel Heating                                                                                                                                                                                    |
| Steering                              | Leather Wrapped Steering Wheel, Steering Wheel Heating with Audio Control, Hands-Free Telephone System,                                                                                                                                   |
| Steering                              |                                                                                                                                                                                                                                           |
| Steering<br>AC                        | with Audio Control, Hands-Free Telephone System,                                                                                                                                                                                          |
|                                       | with Audio Control, Hands-Free Telephone System,  Dashboard Control, Adaptive Cruise Control                                                                                                                                              |
| AC                                    | with Audio Control, Hands-Free Telephone System,  Dashboard Control, Adaptive Cruise Control  Automatic A/C with Rear Outlet                                                                                                              |
| AC<br>Speakers                        | with Audio Control, Hands-Free Telephone System,  Dashboard Control, Adaptive Cruise Control  Automatic A/C with Rear Outlet  7 Speakers                                                                                                  |
| AC<br>Speakers<br>Push Start          | with Audio Control, Hands-Free Telephone System,  Dashboard Control, Adaptive Cruise Control  Automatic A/C with Rear Outlet  7 Speakers  Yes                                                                                             |
| AC<br>Speakers<br>Push Start          | with Audio Control, Hands-Free Telephone System,  Dashboard Control, Adaptive Cruise Control  Automatic A/C with Rear Outlet  7 Speakers  Yes                                                                                             |
| AC Speakers Push Start Display Screen | with Audio Control, Hands-Free Telephone System, Dashboard Control, Adaptive Cruise Control Automatic A/C with Rear Outlet 7 Speakers Yes 12" Touch Display Function  SAFETY FEATURES                                                     |
| AC<br>Speakers<br>Push Start          | with Audio Control, Hands-Free Telephone System, Dashboard Control, Adaptive Cruise Control  Automatic A/C with Rear Outlet 7 Speakers Yes 12" Touch Display Function  SAFETY FEATURES  Anti-Lock Brakes (ABS), Electronic Brake Pressure |
| AC Speakers Push Start Display Screen | with Audio Control, Hands-Free Telephone System, Dashboard Control, Adaptive Cruise Control  Automatic A/C with Rear Outlet 7 Speakers Yes 12" Touch Display Function  SAFETY FEATURES                                                    |