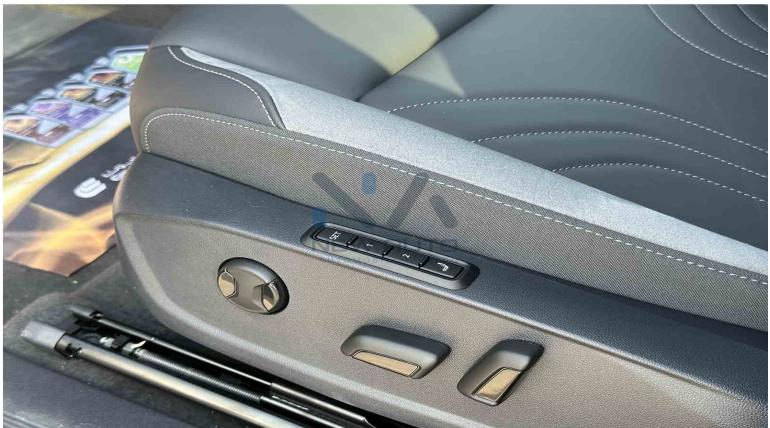

## **Exterior & Controls**

Color Blue

| Wheel Size                            | 20" Aluminum Alloy Wheels                                                                                                                                                                                                                 |
|---------------------------------------|-------------------------------------------------------------------------------------------------------------------------------------------------------------------------------------------------------------------------------------------|
| Package                               |                                                                                                                                                                                                                                           |
| Chrome/Sport                          |                                                                                                                                                                                                                                           |
| Doors                                 | 5 Doors                                                                                                                                                                                                                                   |
| Keyless Entry                         | Keyless Entry, Remote key                                                                                                                                                                                                                 |
| Lights &                              | Automatic LED Headlamp, Daytime Running Light, Rear                                                                                                                                                                                       |
| Fog lights                            | Fog Light                                                                                                                                                                                                                                 |
| Camera                                | Rear View Camera                                                                                                                                                                                                                          |
| Parking Sensor                        | Front & Rear Radar                                                                                                                                                                                                                        |
|                                       | INTERIOR                                                                                                                                                                                                                                  |
|                                       | INTERIOR                                                                                                                                                                                                                                  |
| Color                                 | Black                                                                                                                                                                                                                                     |
| Seats                                 | 5 Seats Leather (Electric, Heated, Massage Driver &                                                                                                                                                                                       |
|                                       | Passenger Seat)                                                                                                                                                                                                                           |
| Dashboard                             | 5.3" Display                                                                                                                                                                                                                              |
|                                       |                                                                                                                                                                                                                                           |
| Steering                              | Leather Wrapped Steering Wheel, Steering Wheel Heating                                                                                                                                                                                    |
| Steering                              | Leather Wrapped Steering Wheel, Steering Wheel Heating with Audio Control, Hands-Free Telephone System,                                                                                                                                   |
| Steering                              |                                                                                                                                                                                                                                           |
| Steering<br>AC                        | with Audio Control, Hands-Free Telephone System,                                                                                                                                                                                          |
|                                       | with Audio Control, Hands-Free Telephone System,  Dashboard Control, Adaptive Cruise Control                                                                                                                                              |
| AC                                    | with Audio Control, Hands-Free Telephone System,  Dashboard Control, Adaptive Cruise Control  Automatic A/C with Rear Outlet                                                                                                              |
| AC<br>Speakers                        | with Audio Control, Hands-Free Telephone System,  Dashboard Control, Adaptive Cruise Control  Automatic A/C with Rear Outlet  7 Speakers                                                                                                  |
| AC<br>Speakers<br>Push Start          | with Audio Control, Hands-Free Telephone System,  Dashboard Control, Adaptive Cruise Control  Automatic A/C with Rear Outlet  7 Speakers  Yes                                                                                             |
| AC<br>Speakers<br>Push Start          | with Audio Control, Hands-Free Telephone System,  Dashboard Control, Adaptive Cruise Control  Automatic A/C with Rear Outlet  7 Speakers  Yes                                                                                             |
| AC Speakers Push Start Display Screen | with Audio Control, Hands-Free Telephone System, Dashboard Control, Adaptive Cruise Control Automatic A/C with Rear Outlet 7 Speakers Yes 12" Touch Display Function  SAFETY FEATURES                                                     |
| AC<br>Speakers<br>Push Start          | with Audio Control, Hands-Free Telephone System, Dashboard Control, Adaptive Cruise Control  Automatic A/C with Rear Outlet 7 Speakers Yes 12" Touch Display Function  SAFETY FEATURES  Anti-Lock Brakes (ABS), Electronic Brake Pressure |
| AC Speakers Push Start Display Screen | with Audio Control, Hands-Free Telephone System, Dashboard Control, Adaptive Cruise Control  Automatic A/C with Rear Outlet 7 Speakers Yes 12" Touch Display Function  SAFETY FEATURES                                                    |