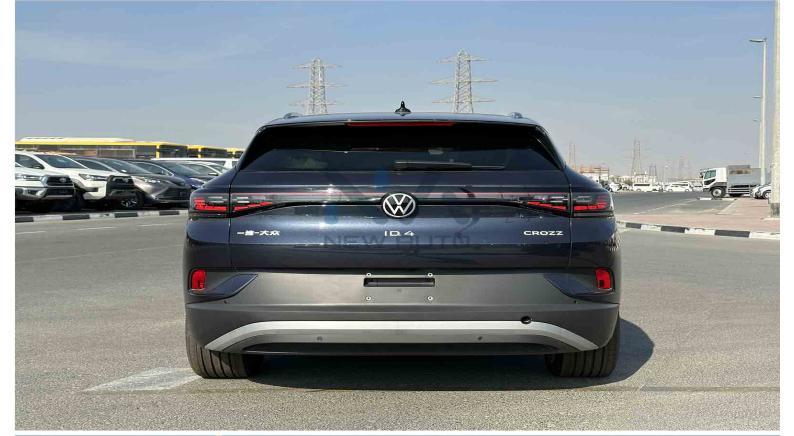

## Volkswagen ID.4 Crozz Litepro 2022 (VW4)

Brand: Volkswagen Fuel Type: Electric

Body Type: SUV Car Code: VW4

## **Exterior & Controls**

Color Blue

| Wheel Size                            | 20" Aluminum Alloy Wheels                                                                                                                                                                                                                 |
|---------------------------------------|-------------------------------------------------------------------------------------------------------------------------------------------------------------------------------------------------------------------------------------------|
| Package                               |                                                                                                                                                                                                                                           |
| Chrome/Sport                          |                                                                                                                                                                                                                                           |
| Doors                                 | 5 Doors                                                                                                                                                                                                                                   |
| Keyless Entry                         | Keyless Entry, Remote key                                                                                                                                                                                                                 |
| Lights &                              | Automatic LED Headlamp, Daytime Running Light, Rear                                                                                                                                                                                       |
| Fog lights                            | Fog Light                                                                                                                                                                                                                                 |
| Camera                                | Rear View Camera                                                                                                                                                                                                                          |
| Parking Sensor                        | Front & Rear Radar                                                                                                                                                                                                                        |
|                                       | INTERIOR                                                                                                                                                                                                                                  |
|                                       | INTERIOR                                                                                                                                                                                                                                  |
| Color                                 | Black                                                                                                                                                                                                                                     |
| Seats                                 | 5 Seats Leather (Electric, Heated, Massage Driver &                                                                                                                                                                                       |
|                                       | Passenger Seat)                                                                                                                                                                                                                           |
| Dashboard                             | 5.3" Display                                                                                                                                                                                                                              |
|                                       |                                                                                                                                                                                                                                           |
| Steering                              | Leather Wrapped Steering Wheel, Steering Wheel Heating                                                                                                                                                                                    |
| Steering                              | Leather Wrapped Steering Wheel, Steering Wheel Heating with Audio Control, Hands-Free Telephone System,                                                                                                                                   |
| Steering                              |                                                                                                                                                                                                                                           |
| Steering<br>AC                        | with Audio Control, Hands-Free Telephone System,                                                                                                                                                                                          |
|                                       | with Audio Control, Hands-Free Telephone System,  Dashboard Control, Adaptive Cruise Control                                                                                                                                              |
| AC                                    | with Audio Control, Hands-Free Telephone System,  Dashboard Control, Adaptive Cruise Control  Automatic A/C with Rear Outlet                                                                                                              |
| AC<br>Speakers                        | with Audio Control, Hands-Free Telephone System,  Dashboard Control, Adaptive Cruise Control  Automatic A/C with Rear Outlet  7 Speakers                                                                                                  |
| AC<br>Speakers<br>Push Start          | with Audio Control, Hands-Free Telephone System,  Dashboard Control, Adaptive Cruise Control  Automatic A/C with Rear Outlet  7 Speakers  Yes                                                                                             |
| AC<br>Speakers<br>Push Start          | with Audio Control, Hands-Free Telephone System,  Dashboard Control, Adaptive Cruise Control  Automatic A/C with Rear Outlet  7 Speakers  Yes                                                                                             |
| AC Speakers Push Start Display Screen | with Audio Control, Hands-Free Telephone System, Dashboard Control, Adaptive Cruise Control Automatic A/C with Rear Outlet 7 Speakers Yes 12" Touch Display Function  SAFETY FEATURES                                                     |
| AC<br>Speakers<br>Push Start          | with Audio Control, Hands-Free Telephone System, Dashboard Control, Adaptive Cruise Control  Automatic A/C with Rear Outlet 7 Speakers Yes 12" Touch Display Function  SAFETY FEATURES  Anti-Lock Brakes (ABS), Electronic Brake Pressure |
| AC Speakers Push Start Display Screen | with Audio Control, Hands-Free Telephone System, Dashboard Control, Adaptive Cruise Control  Automatic A/C with Rear Outlet 7 Speakers Yes 12" Touch Display Function  SAFETY FEATURES                                                    |